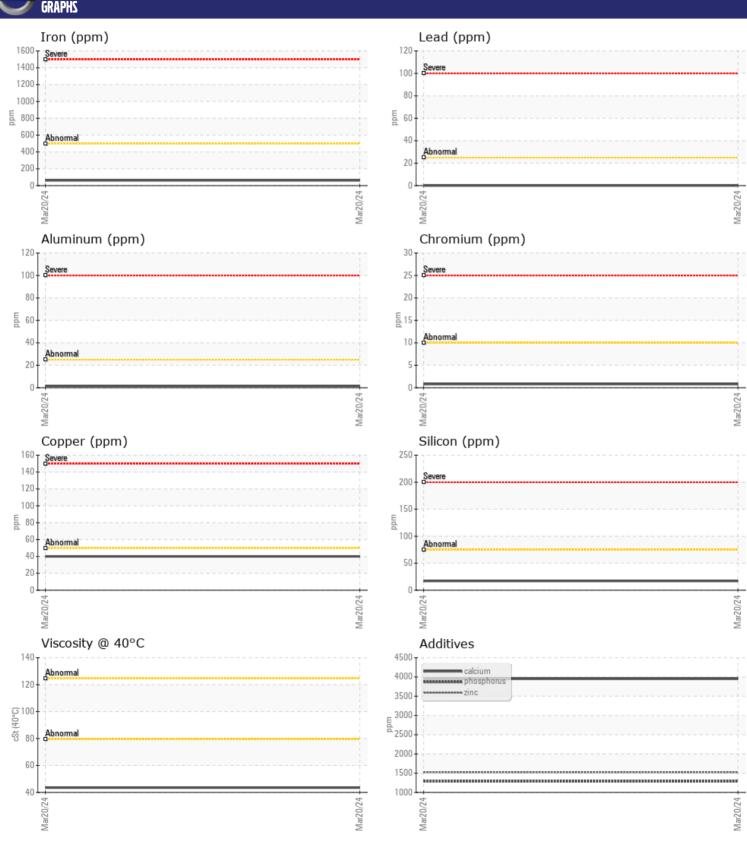

## CONSTRUCTION EQUIPMENT X27862 JOB X27862 - REAR AXLE

Sample No: VCP367256
Oil Type: {unknown}
Job No: X27862

| SAMPLE                    | INFORMATION |                  |      |  |
|---------------------------|-------------|------------------|------|--|
| Sample Number             |             | VCP367256        | <br> |  |
|                           |             | 20 Mar 2024      |      |  |
| Sample Date Machine Hours |             | 20 Mar 2024<br>0 | <br> |  |
|                           |             | 0                |      |  |
| Oil Hours                 |             |                  | <br> |  |
| Oil Changed               |             | N/A              |      |  |
| Sample Status             |             | NORMAL           | <br> |  |
| VOLVO                     |             |                  |      |  |
| OIL CON                   | DITION      |                  |      |  |
| Visc @ 40°C               | cSt         | <b>43.5</b>      | <br> |  |
|                           |             |                  |      |  |
| VOLVO                     | AINATION    |                  |      |  |
| _                         | MINATION    |                  | <br> |  |
| Water                     | %           | NEG              | <br> |  |
| Silicon                   | ppm         | <b>■</b> 17      | <br> |  |
| Sodium                    | ppm         | <b>2</b>         | <br> |  |
| Potassium                 | ppm         | ■0               | <br> |  |
| VOLVO                     |             |                  |      |  |
| WEAR N                    | METALS      |                  |      |  |
| Iron                      | ppm         | <b>62</b>        | <br> |  |
| Copper                    | ppm         | <b>40</b>        | <br> |  |
| Lead                      | ppm         | <b>0</b>         | <br> |  |
| Tin                       | ppm         | <b>2</b>         | <br> |  |
| Aluminum                  | ppm         | <b>2</b>         | <br> |  |
| Chromium                  | ppm         | <b>-&lt;1</b>    | <br> |  |
| Molybdenum                | ppm         | 0                | <br> |  |
| Nickel                    | ppm         | <b>■</b> 0       | <br> |  |
| Titanium                  | ppm         | 0                | <br> |  |
| Silver                    | ppm         | 0                | <br> |  |
| Manganese                 | ppm         | 1                | <br> |  |
| Vanadium                  | ppm         | 0                | <br> |  |
|                           |             |                  |      |  |
| ADDITIV                   | IES         |                  |      |  |
| Calcium                   | ppm         | 3951             | <br> |  |
| Magnesium                 | ppm         | 13               | <br> |  |
| Zinc                      | ppm         | 1524             | <br> |  |
| Phosphorus                | ppm         | 1286             | <br> |  |
| Barium                    | ppm         | 0                | <br> |  |
| Boron                     | ppm         | 122              | <br> |  |
|                           | 10 0        |                  |      |  |

## Diagnosis

Resample at the next service interval to monitor. Please specify the brand, type, and viscosity of the oil on your next sample.All component wear rates are normal. There is no indication of any contamination in the oil. The condition of the oil is acceptable for the time in service.