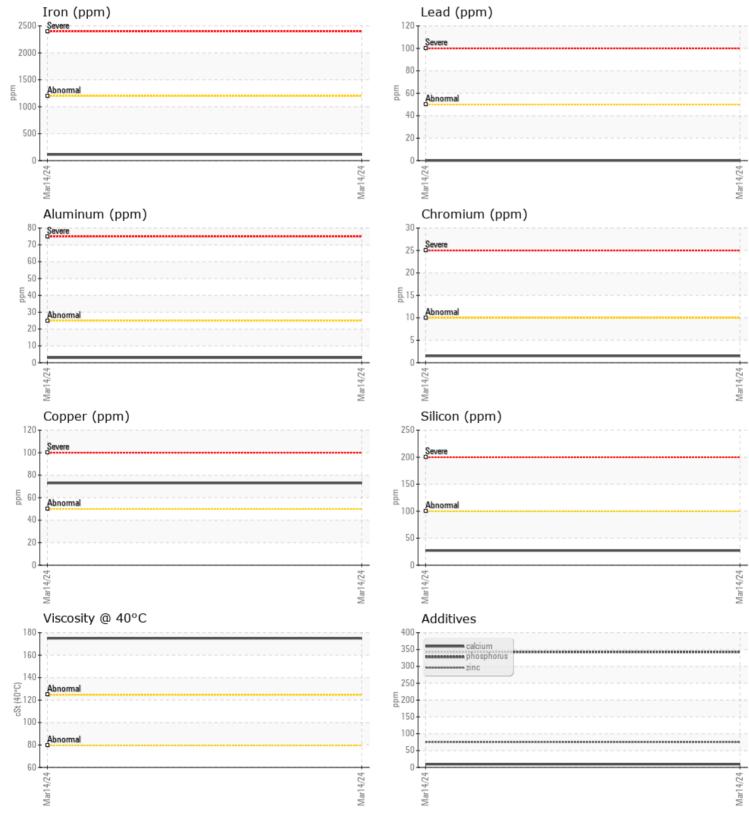

## SAMPLE INFORMATION VCP446705 Sample Number Sample Date 14 Mar 2024 Machine Hours 904 Oil Hours 0 Oil Changed Changed NORMAL Sample Status **OIL CONDITION** Visc @ 40°C 175 cSt CONTAMINATION Water % NEG Silicon 27 ppm Sodium 1 🔲 ppm Potassium ppm 0 WEAR METALS Iron ppm 112 Copper ppm 73 Lead ppm 0 🔲 Tin ppm 0 🔲 Aluminum 3 ppm Chromium 2 ppm Molybdenum ppm 0 Nickel 0 ppm Titanium ppm 0 Silver 0 ppm Manganese ppm 5 Vanadium ppm 0 01

**ADDITIVES** Calcium 9 ppm Magnesium <1 ppm Zinc ppm 75 Phosphorus 343 ppm Barium 6 ppm Boron ppm 1

ARNOLD MACHINERY COMPANY

2975 WEST 2100 SOUTH SALT LAKE CITY, UT US 84119 Contact: JUSTIN BENCH JUSTIN.BENCH@ARNOLDMACHINERY.COM T: (801)698-5639 F: (801)975-9434

## Diagnosis

The oil change at the time of sampling has been noted. Resample at the next service interval to monitor.Metal levels are typical for a new component breaking in. There is no indication of any contamination in the oil. The condition of the oil is acceptable for the time in service.

## **CONSTRUCTION EQUIPMENT**

GRAPHS

VOLVO

Report Id: VOLVO8770 [WUSCAR] 06125247 (Generated: 03/25/2024 13:40:07) Rev: 1

Contact/Location: JUSTIN BENCH - VOLVO8770