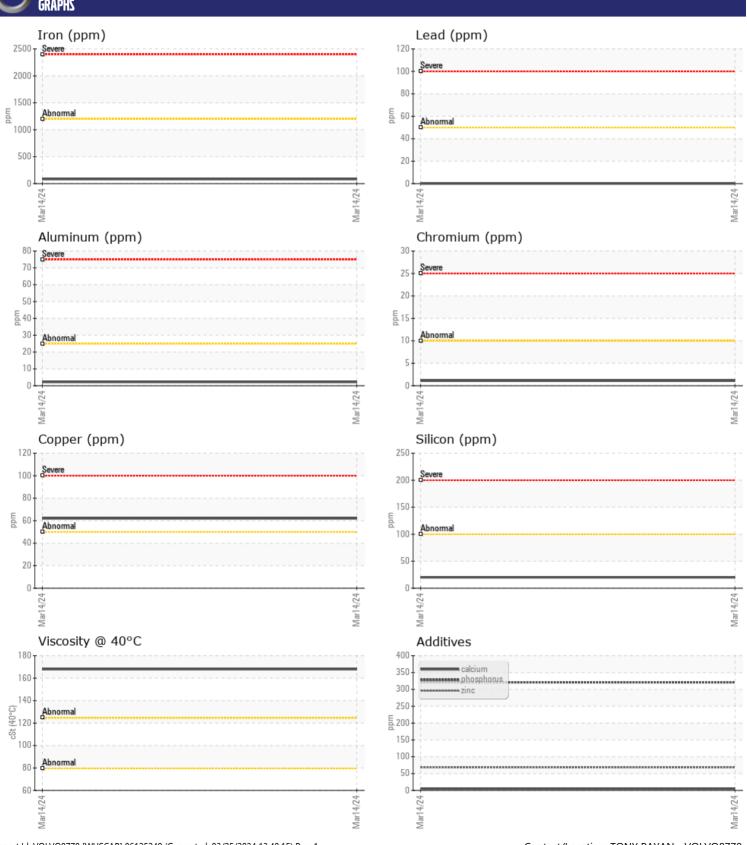

### **CONSTRUCTION EQUIPMENT**

SW1030715-2 VOLVO EC480E 315096 - RIGHT SWING DRIVE

Sample No: VCP422757

Oil Type: {unknown}

Job No: SW1030715-2

| SAMPLE        | INFORMATION |               |      |  |
|---------------|-------------|---------------|------|--|
| Sample Number |             | VCP422757     | <br> |  |
| Sample Date   |             | 14 Mar 2024   | <br> |  |
| Machine Hours |             | 904           | <br> |  |
| Oil Hours     |             | 0             | <br> |  |
| Oil Changed   |             | Changed       | <br> |  |
| Sample Status |             | NORMAL        | <br> |  |
| Sample Status |             | NORWAL        | <br> |  |
| VOLVO         |             |               |      |  |
| OIL CON       | DITION      |               |      |  |
| Visc @ 40°C   | cSt         | <b>168</b>    | <br> |  |
|               |             |               |      |  |
| VOLVO         | AIN A TION  |               |      |  |
| LUNTAN        | MINATION    |               |      |  |
| Water         | %           | NEG           | <br> |  |
| Silicon       | ppm         | ■20           | <br> |  |
| Sodium        | ppm         | <b>■&lt;1</b> | <br> |  |
| Potassium     | ppm         | ■0            | <br> |  |
|               |             |               |      |  |
| VOLVO         | AFTALC      |               |      |  |
| WEAR M        | AETAL2      |               |      |  |
| Iron          | ppm         | ■83           | <br> |  |
| Copper        | ppm         | <b>62</b>     | <br> |  |
| Lead          | ppm         | <b>0</b>      | <br> |  |
| Tin           | ppm         | ■0            | <br> |  |
| Aluminum      | ppm         | <b>2</b>      | <br> |  |
| Chromium      | ppm         | <b>1</b>      | <br> |  |
| Molybdenum    | ppm         | 0             | <br> |  |
| Nickel        | ppm         | ■0            | <br> |  |
| Titanium      | ppm         | 0             | <br> |  |
| Silver        | ppm         | 0             | <br> |  |
| Manganese     | ppm         | 4             | <br> |  |
| Vanadium      | ppm         | 0             | <br> |  |
|               |             |               |      |  |
| ADDITIV       | IFS         |               |      |  |
|               |             |               |      |  |
| Calcium       | ppm         | 5             | <br> |  |
| Magnesium     | ppm         | <1            | <br> |  |
| Zinc          | ppm         | 68            | <br> |  |
| Phosphorus    | ppm         | 321           | <br> |  |
| Barium        | ppm         | 4             | <br> |  |
| Boron         | ppm         | 0             | <br> |  |

### Diagnosis

The oil change at the time of sampling has been noted. Resample at the next service interval to monitor. Metal levels are typical for a new component breaking in. There is no indication of any contamination in the oil. The condition of the oil is acceptable for the time in service.