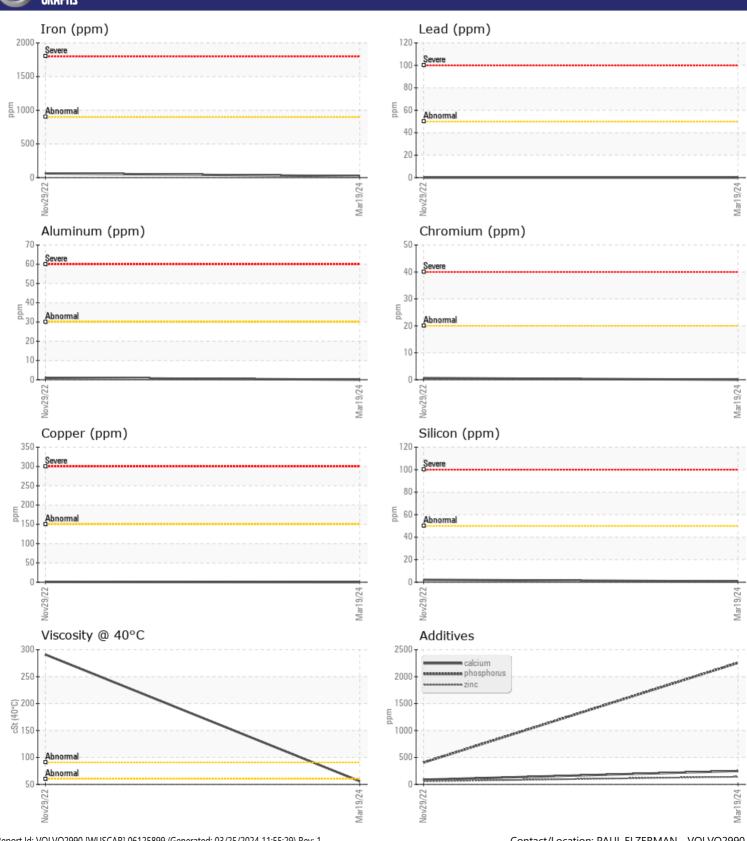

## CONSTRUCTION EQUIPMENT VOLVO A40G 340676 - BOGIE/CENTER AXLE

Sample No: VCP432973

Oil Type: VOLVO SUPER GEAR OIL 75W-80-GO102

Job No:

| VOLVO         | E INCORNATION |             |             |   |  |
|---------------|---------------|-------------|-------------|---|--|
| SAMPLI        | E INFORMATION |             |             |   |  |
| Sample Number |               | VCP432973   | VCP397286   |   |  |
| Sample Date   |               | 19 Mar 2024 | 29 Nov 2022 |   |  |
| Machine Hours |               | 8753        | 7767        |   |  |
| Oil Hours     |               | 0           | 0           |   |  |
| Oil Changed   |               | Not Changd  | Changed     |   |  |
| Sample Status |               | NORMAL      | ATTENTION   |   |  |
|               |               |             |             |   |  |
| VOLVO         | IDITION       |             |             |   |  |
| OIL CON       | אטווועו       |             |             |   |  |
| Visc @ 40°C   | cSt           | <b>55.9</b> | 291         |   |  |
|               |               |             |             |   |  |
| COLVO         | MINATION      |             |             |   |  |
| _             |               |             |             |   |  |
| Water         | %             | NEG         | NEG         |   |  |
| Silicon       | ppm           | <b>■</b> <1 | <b>2</b>    |   |  |
| Sodium        | ppm           | ■2          | <b>0</b>    |   |  |
| Potassium     | ppm           | ■0          | 0           |   |  |
| VOLVO         |               |             |             |   |  |
| WFAR I        | METALS        |             |             |   |  |
| _             |               | = 24        | <b></b> 63  |   |  |
| Iron          | ppm           | <b>21</b>   | <b>□</b> 62 |   |  |
| Copper        | ppm           | <b>■</b> <1 | <b>-</b> <1 |   |  |
| Lead          | ppm           | <b>0</b>    | 0           |   |  |
| Tin           | ppm           | <b>0</b>    | 0           |   |  |
| Aluminum      | ppm           | <b>0</b>    | _1          |   |  |
| Chromium      | ppm           | ■0          | <b></b>     |   |  |
| Molybdenum    | ppm           | <b>0</b>    | <b>5</b>    |   |  |
| Nickel        | ppm           | <b>■</b> 0  | <b>0</b>    |   |  |
| Titanium      | ppm           | 0           | <1          |   |  |
| Silver        | ppm           | 0           | 0           |   |  |
| Manganese     | ppm           | ■0          | <b>1</b>    |   |  |
| Vanadium      | ppm           | 0           | 0           |   |  |
|               |               |             |             |   |  |
| ADDITI        | VFS           |             |             |   |  |
| _             |               | = 240       |             | _ |  |
| Calcium       | ppm           | <b>248</b>  | <b>■</b> 88 |   |  |
| Magnesium     | ppm           | <b>■</b> <1 | <b>2</b> 6  |   |  |
| Zinc          | ppm           | <b>142</b>  | <b>■</b> 58 |   |  |
| Phosphorus    | ppm           | <b>2256</b> | ■406        |   |  |
| Barium        | ppm           | <b></b>     | 0           |   |  |
| Boron         | ppm           | <b>238</b>  | <b>1</b> 5  |   |  |

## Diagnosis

Resample at the next service interval to monitor. All component wear rates are normal. There is no indication of any contamination in the oil. The condition of the oil is acceptable for the time in service.