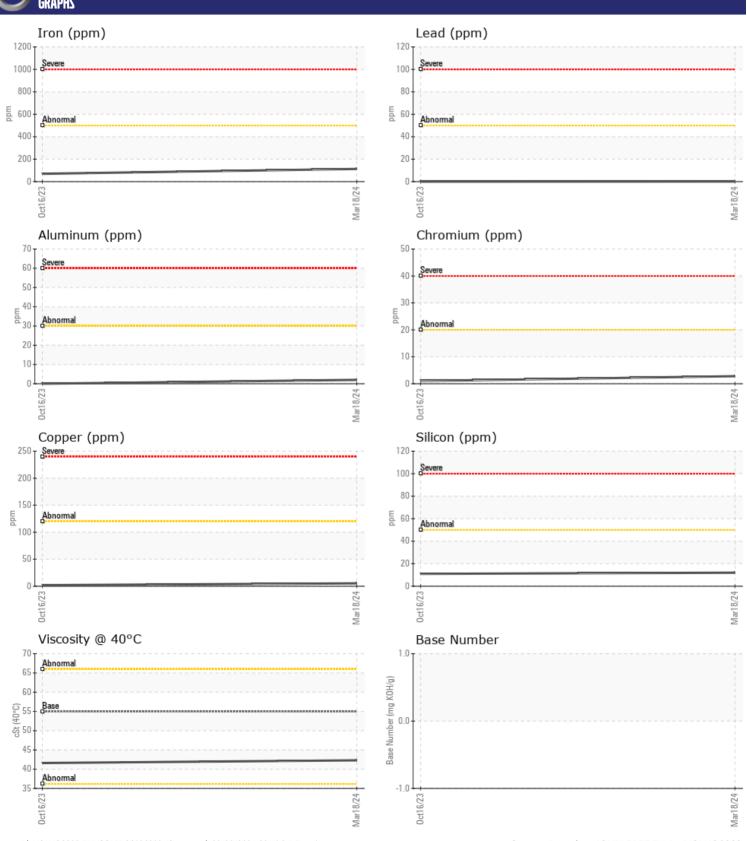

## Diagnosis

Resample at the next service interval to monitor. All component wear rates are normal. There is no indication of any contamination in the oil. The condition of the oil is acceptable for the time in service.