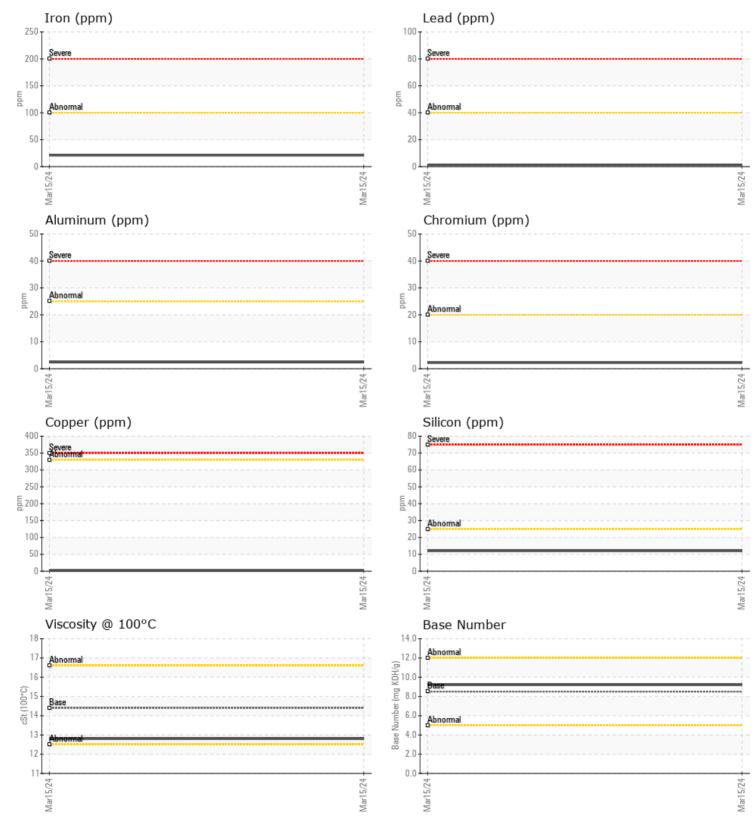

| WEAR M     | FTAIS |          |      |  |
|------------|-------|----------|------|--|
|            |       | <u>.</u> | <br> |  |
| Iron       | ppm   | 21       | <br> |  |
| Copper     | ppm   | <b>1</b> | <br> |  |
| Lead       | ppm   | <b>1</b> | <br> |  |
| Tin        | ppm   | 2        | <br> |  |
| Aluminum   | ppm   | 2        | <br> |  |
| Chromium   | ppm   | 2        | <br> |  |
| Molybdenum | ppm   | 43       | <br> |  |
| Nickel     | ppm   | <b>4</b> | <br> |  |
| Titanium   | ppm   | □<1      | <br> |  |
| Silver     | ppm   | 0        | <br> |  |
| Manganese  | ppm   | □<1      | <br> |  |
| Vanadium   | ppm   | 0        | <br> |  |

| ADDITIVES  |     |             |  |  |  |  |  |
|------------|-----|-------------|--|--|--|--|--|
| Calcium    | ppm | <b>1667</b> |  |  |  |  |  |
| Magnesium  | ppm | 519         |  |  |  |  |  |
| Zinc       | ppm | <b>1117</b> |  |  |  |  |  |
| Phosphorus | ppm | 951         |  |  |  |  |  |
| Barium     | ppm | 0           |  |  |  |  |  |
| Boron      | ppm | <b>46</b>   |  |  |  |  |  |

## SAMPLE INFORMATION

%

%

ppm

ppm

ppm

VOLVO

| Sample Number   |            | VCP437078   | <br> |  |
|-----------------|------------|-------------|------|--|
| Sample Date     |            | 15 Mar 2024 | <br> |  |
| Machine Hours   |            | 3874        | <br> |  |
| Oil Hours       |            | 0           | <br> |  |
| Oil Changed     |            | Changed     | <br> |  |
| Sample Status   |            | NORMAL      | <br> |  |
|                 |            |             |      |  |
| OIL CONE        | DITION     |             |      |  |
| Visc @ 100°C    | cSt        | 12.8        | <br> |  |
| Base Number (BN | ) mg KOH/g | 9.2         | <br> |  |
| Oxidation (PA)  | %          | 78          | <br> |  |
|                 |            |             |      |  |
| CONTAM          | INATION    | _           |      |  |
| Water           | %          | NEG         | <br> |  |
| Soot %          | %          | 0.4         | <br> |  |
| Nitration (PA)  | %          | 64          | <br> |  |
| Sulfation (PA)  | %          | 60          | <br> |  |
|                 |            |             |      |  |