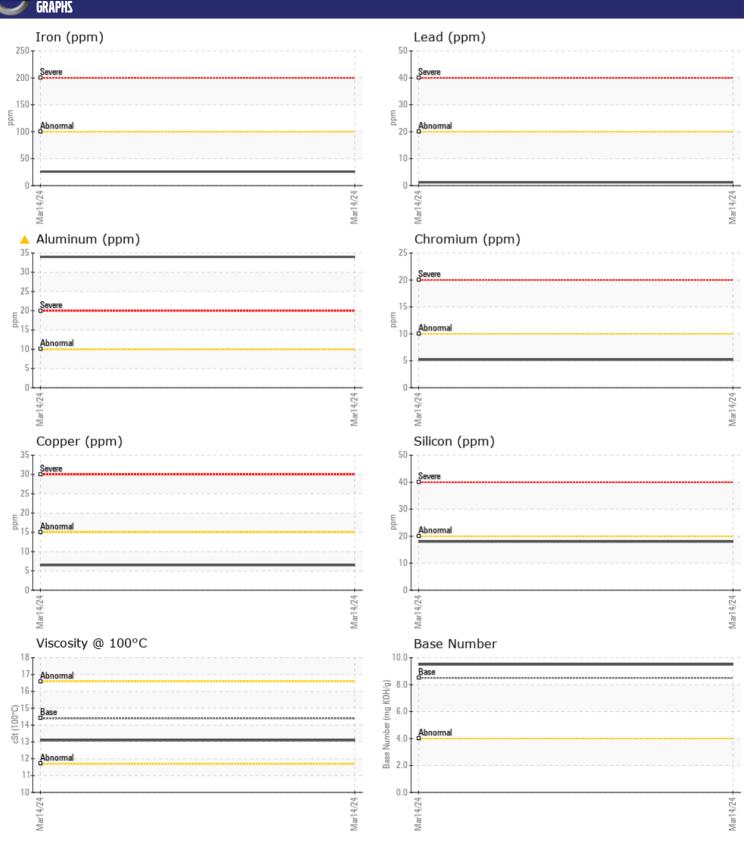

## CONSTRUCTION EQUIPMENT RENTAL VOLVO L90H 627130 - DIESEL ENGINE

Sample No: VCP447449

Oil Type: DIESEL ENGINE OIL SAE 40

Job No: RENTAL

| VOLVO            | UEODMATION. |               |      |  |
|------------------|-------------|---------------|------|--|
| SAMPLE II        | NFORMATION  |               |      |  |
| Sample Number    | -           | VCP447449     | <br> |  |
| Sample Date      |             | 14 Mar 2024   | <br> |  |
| Machine Hours    |             | 646           | <br> |  |
| Oil Hours        |             | 0             | <br> |  |
| Oil Changed      |             | Changed       | <br> |  |
| Sample Status    |             | ABNORMAL      | <br> |  |
|                  |             |               |      |  |
| OIL CONDI        | TION        |               |      |  |
|                  |             |               |      |  |
| Visc @ 100°C     | cSt         | <b>13.1</b>   | <br> |  |
| Base Number (BN) |             | ■9.5          | <br> |  |
| Oxidation (PA)   | %           | 75            | <br> |  |
| VOLVO            |             |               |      |  |
| CONTAMIN         | NATION      |               |      |  |
| Water            | %           | NEG           | <br> |  |
| Soot %           | %           | ■ 0.3         | <br> |  |
| Nitration (PA)   | %           | 65            | <br> |  |
| Sulfation (PA)   | %           | 60            | <br> |  |
| Glycol           | %           | NEG           | <br> |  |
| Fuel             | %           | <1.0          | <br> |  |
| Silicon          |             | ■ 18          | <br> |  |
| Sodium           | ppm         | 2             | <br> |  |
| Potassium        | ppm         | <b>2</b>      | <br> |  |
| rotassium        | ppm         |               |      |  |
| VOLVO            |             |               |      |  |
| WEAR ME          | TALS        |               |      |  |
| Iron             | ppm         | <b>■</b> 26   | <br> |  |
| Copper           | ppm         | <b>6</b>      | <br> |  |
| Lead             | ppm         | <b>1</b>      | <br> |  |
| Tin              | ppm         | <b>■</b> 3    | <br> |  |
| Aluminum         | ppm         | <b>△</b> 34   | <br> |  |
| Chromium         | ppm         | <b>5</b>      | <br> |  |
| Molybdenum       | ppm         | <b>60</b>     | <br> |  |
| Nickel           | ppm         | <b>■</b> <1   | <br> |  |
| Titanium         | ppm         | <b>■&lt;1</b> | <br> |  |
| Silver           | ppm         | ■0            | <br> |  |
| Manganese        | ppm         | <b>4</b>      | <br> |  |
| Vanadium         | ppm         | 0             | <br> |  |
|                  |             |               |      |  |
| ADDITIVE:        | 7           |               |      |  |
| _                |             | =1405         |      |  |
| Calcium          | ppm         | <b>1625</b>   | <br> |  |
| Magnesium        | ppm         | <b>■</b> 595  | <br> |  |
| Zinc             | ppm         | <b>1234</b>   | <br> |  |
| Phosphorus       | ppm         | <b>1087</b>   | <br> |  |

## Diagnosis

No corrective action is recommended at this time. Oil and filter change at the time of sampling has been noted. Resample at the next service interval to monitor. The aluminum level is abnormal. All other component wear rates are normal. There is no indication of any contamination in the oil. The BN result indicates that there is suitable alkalinity remaining in the oil. The condition of the oil is acceptable for the time in service.