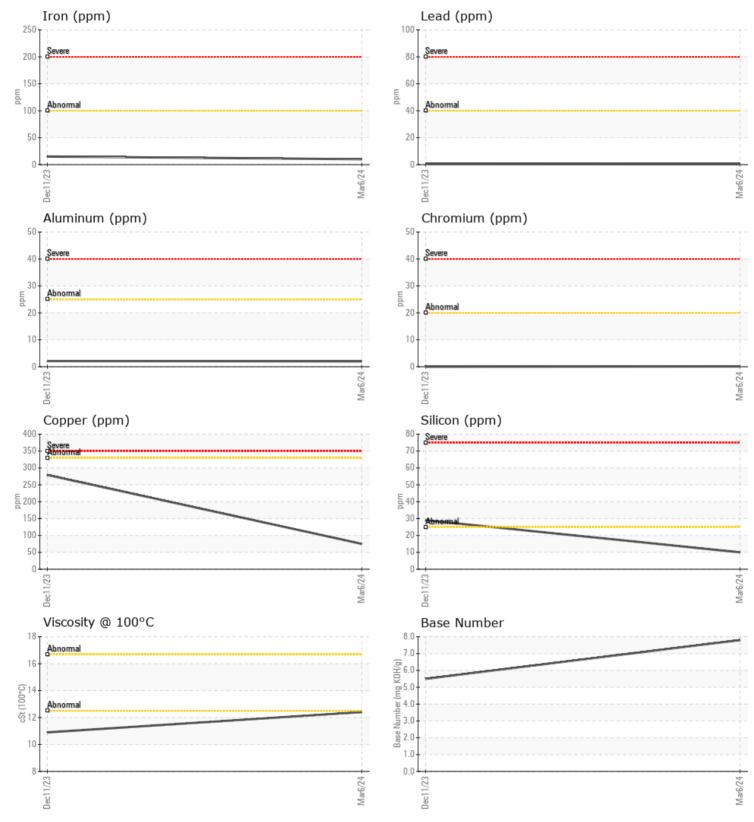

#### Job No:

Zinc

Barium

Boron

Phosphorus

| SAMPLE IN        | FORMATION |             |             |  |  |  |  |  |  |
|------------------|-----------|-------------|-------------|--|--|--|--|--|--|
| Sample Number    | -         | VCP437920   | VCP429574   |  |  |  |  |  |  |
| Sample Date      |           | 06 Mar 2024 | 11 Dec 2023 |  |  |  |  |  |  |
| Machine Hours    |           | 1016        | 511         |  |  |  |  |  |  |
| Oil Hours        |           | 0           | 0           |  |  |  |  |  |  |
| Oil Changed      |           | Changed     | Changed     |  |  |  |  |  |  |
| Sample Status    |           | NORMAL      | NORMAL      |  |  |  |  |  |  |
|                  |           |             |             |  |  |  |  |  |  |
| OIL CONDITION    |           |             |             |  |  |  |  |  |  |
| Visc @ 100°C     | cSt       | 12.4        | 10.9        |  |  |  |  |  |  |
| Base Number (BN) | mg KOH/g  | 7.8         | 5.5         |  |  |  |  |  |  |
| Oxidation (PA)   | %         | 78          | 57          |  |  |  |  |  |  |
|                  |           |             |             |  |  |  |  |  |  |
| CONTAMINATION    |           |             |             |  |  |  |  |  |  |
| Water            | %         | NEG         | NEG         |  |  |  |  |  |  |
| Soot %           | %         | 0.2         | 0.2         |  |  |  |  |  |  |
| Nitration (PA)   | %         | 73          | 85          |  |  |  |  |  |  |
| Sulfation (PA)   | %         | 61          | 53          |  |  |  |  |  |  |
| Glycol           | %         | NEG         | NEG         |  |  |  |  |  |  |
| Fuel             | %         | <1.0        | 0.7         |  |  |  |  |  |  |
| Silicon          | ppm       | <b>1</b> 0  | 29          |  |  |  |  |  |  |
| Sodium           | ppm       | <b>□</b> <1 | 0           |  |  |  |  |  |  |
| Potassium        | ppm       | 2           | 7           |  |  |  |  |  |  |
| WEAR ME          | TALS      |             |             |  |  |  |  |  |  |
| Iron             | ppm       | <b>1</b> 0  | 15          |  |  |  |  |  |  |
| Copper           | ppm       | 75          | 279         |  |  |  |  |  |  |
| Lead             | ppm       | □<1         | <b></b> < 1 |  |  |  |  |  |  |
| Tin              | ppm       | <b>1</b>    | 3           |  |  |  |  |  |  |

| Iron       |     | 10           | 15   | - |  |  |  |  |
|------------|-----|--------------|------|---|--|--|--|--|
| Iron       | ppm |              |      |   |  |  |  |  |
| Copper     | ppm | 75           | 279  |   |  |  |  |  |
| Lead       | ppm | <b>  </b> <1 | <1   |   |  |  |  |  |
| Tin        | ppm | <b>1</b>     | 3    |   |  |  |  |  |
| Aluminum   | ppm | 2            | 2    |   |  |  |  |  |
| Chromium   | ppm | ■ <1         | 0    |   |  |  |  |  |
| Molybdenum | ppm | 51           | 84   |   |  |  |  |  |
| Nickel     | ppm | <b>1</b>     | 2    |   |  |  |  |  |
| Titanium   | ppm | <1           | <1   |   |  |  |  |  |
| Silver     | ppm | 0            | 0    |   |  |  |  |  |
| Manganese  | ppm | <1           | 2    |   |  |  |  |  |
| Vanadium   | ppm | 0            | 0    |   |  |  |  |  |
|            |     |              |      |   |  |  |  |  |
| ADDITIVES  |     |              |      |   |  |  |  |  |
| Calcium    | ppm | <b>1699</b>  | 2157 |   |  |  |  |  |
| Magnesium  | ppm | <b>479</b>   | 24   |   |  |  |  |  |

# **CONSTRUCTION EQUIPMENT**

GRAPHS

VOLVO

Report Id: RIPTAM [WUSCAR] 06126102 (Generated: 03/26/2024 11:19:44) Rev: 1

Contact/Location: PM Services ? - RIPTAM