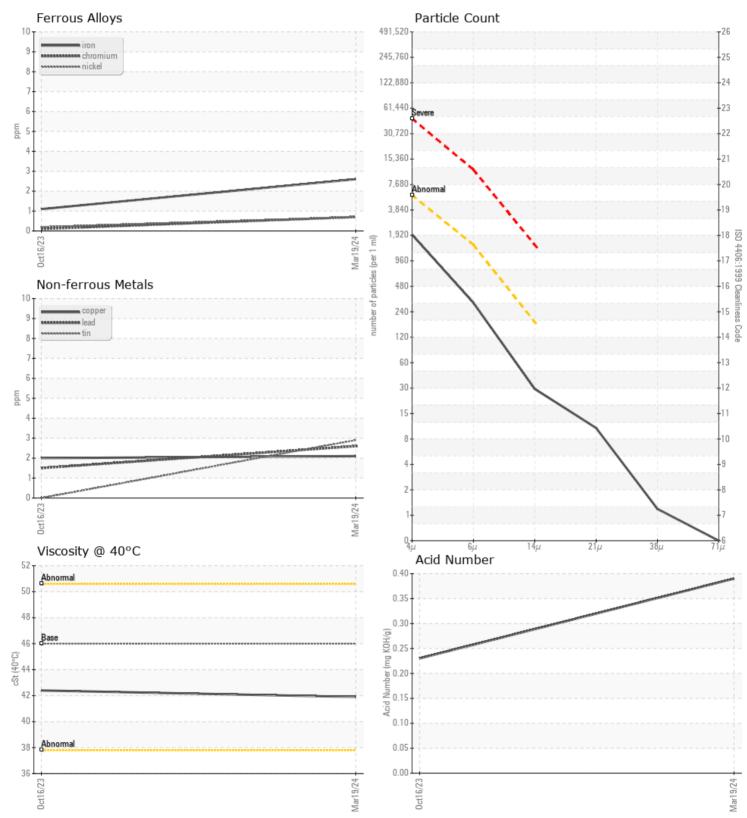

#### Job No:

| VOLVO             |           |             |             |      |
|-------------------|-----------|-------------|-------------|------|
| SAMPLE IN         | FORMATION |             |             |      |
| Sample Number     | -         | VCP437925   | VCP425143   | <br> |
| Sample Date       |           | 19 Mar 2024 | 16 Oct 2023 | <br> |
| Machine Hours     |           | 4218        | 1214        | <br> |
| Oil Hours         |           | 0           | 1214        | <br> |
| Oil Changed       |           | Changed     | Not Changd  | <br> |
| Sample Status     |           | NORMAL      | NORMAL      | <br> |
|                   |           |             |             |      |
| OIL CONDI         | TION      |             |             |      |
|                   |           |             |             | <br> |
| Visc @ 40°C       | cSt       | <b>41.9</b> | 42.4        | <br> |
| Acid Number (AN)  | mg KOH/g  | 0.39        | 0.23        | <br> |
| VOLVO             |           |             |             |      |
| CONTAMIN          | IATION    |             |             |      |
| Water             | %         | NEG         | NEG         | <br> |
| Particles >4µm    |           | <b>1717</b> | 4789        | <br> |
| Particles >6µm    |           | 270         | 1234        | <br> |
| Particles >14µm   |           | 26          | 108         | <br> |
| ISO 4406:1999 (c) |           | 18/15/12    | 19/17/14    | <br> |
| Silicon           | ppm       | 2           | 1           | <br> |
| Sodium            | ppm       | 2           | 0           | <br> |
| Potassium         | ppm       | <b>■</b> <1 | 2           | <br> |
|                   |           |             |             |      |
| WEAR ME           | 7 IAT     |             |             | <br> |
| <u> </u>          |           | 3           | <b>—</b> 1  |      |
| Iron              | ppm       | 2           | □ 1<br>□ 2  | <br> |
| Copper            | ppm       |             |             |      |
| Lead              | ppm       | 3           | 2           | <br> |

## Diagnosis

Resample at the next service interval to monitor.All component wear rates are normal. The system cleanliness is acceptable for your target ISO 4406 cleanliness code. The system and fluid cleanliness is acceptable. The AN level is acceptable for this fluid. The condition of the oil is suitable for further service.