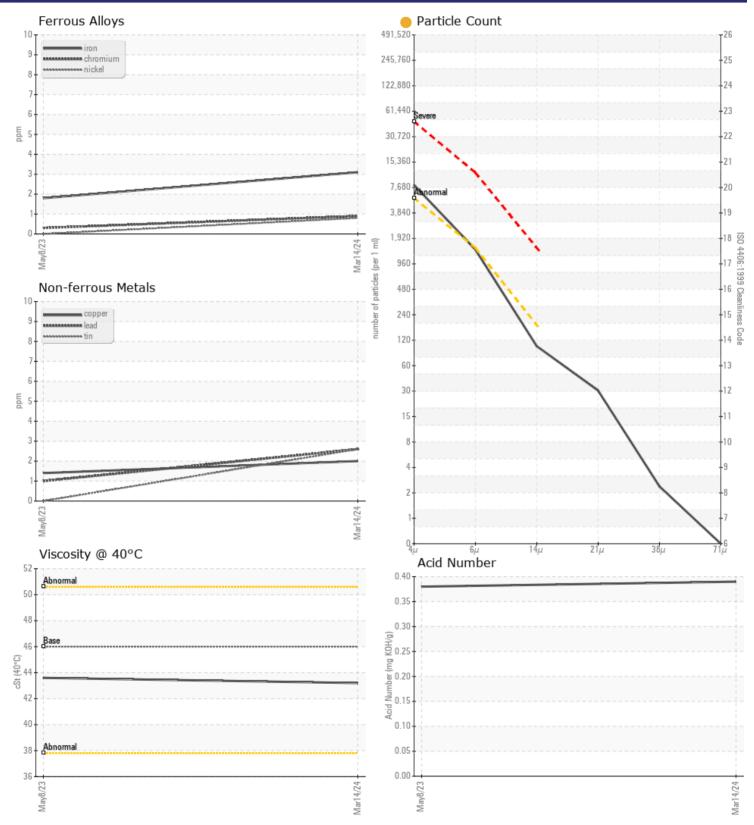

#### SAMPLE INFORMATION Sample Number VCP380607 VCP405761 Sample Date 14 Mar 2024 08 May 2023 Machine Hours 819 596 Oil Hours 819 0 Not Changd Oil Changed Not Changd Sample Status ATTENTION ATTENTION **OIL CONDITION** 43.6 Visc @ 40°C cSt 43.2 Acid Number (AN) mg KOH/g 0.39 0.38

CONTAMINATION % NEG NEG Water Particles >4µm 7159 9676 Particles >6µm 1240 1568 Particles >14µm 90 55 ISO 4406:1999 (c) 20/17/14 20/18/13 Silicon ppm 3 2 Sodium ppm 3 0 Potassium ppm □ <1 □ < 1

### WEAR METALS

| Iron       | ppm | 3           | 2   | <br> |  |
|------------|-----|-------------|-----|------|--|
| Copper     | ppm | 2           | 1   | <br> |  |
| Lead       | ppm | 3           | 1   | <br> |  |
| Tin        | ppm | 3           | 0   | <br> |  |
| Aluminum   | ppm | 0           | 0   | <br> |  |
| Chromium   | ppm | <b>□</b> <1 | <1  | <br> |  |
| Molybdenum | ppm | □ <1        | < 1 | <br> |  |
| Nickel     | ppm |             | 0   | <br> |  |
| Titanium   | ppm | <1          | 0   | <br> |  |
| Silver     | ppm | 0           | 0   | <br> |  |
| Manganese  | ppm | □ <1        | 0   | <br> |  |
| Vanadium   | ppm | <1          | 0   | <br> |  |
|            |     |             |     |      |  |

#### Diagnosis

We recommend you service the filters on this component. Resample at the next service interval to monitor.All component wear rates are normal. There is a light amount of silt (particulates < 14 microns in size) present in the oil. The AN level is acceptable for this fluid. The condition of the oil is suitable for further service.