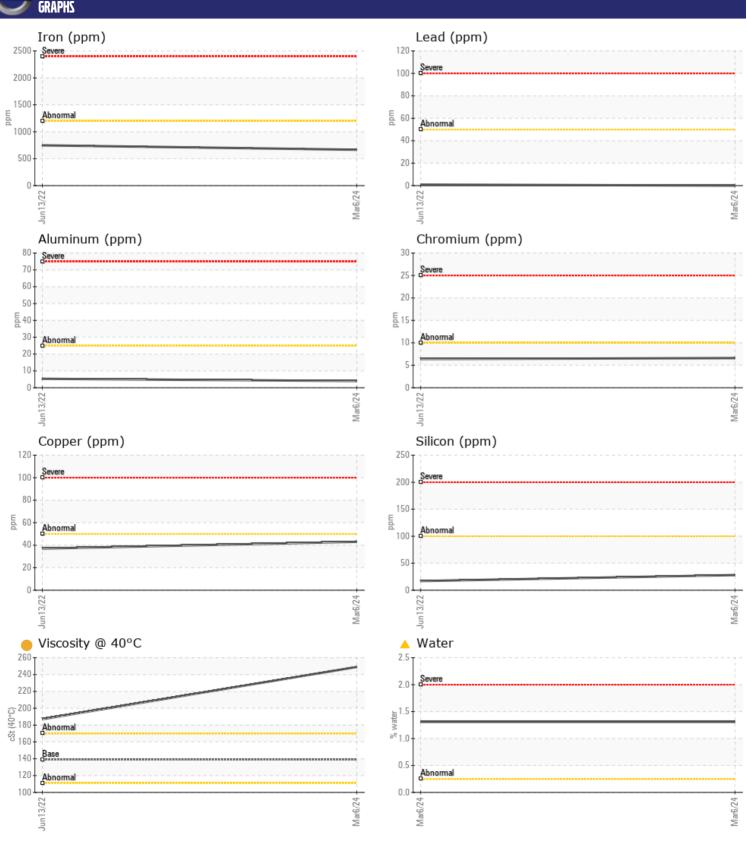

## CONSTRUCTION EQUIPMENT VOLVO ECR145EL 311251 - SWING DRIVE

Sample No: VCP444350

Oil Type: VOLVO PREMIUM GEAR OIL 80W-90 GL-5

Job No:

| CVMDIE        | E INFORMATION    |               |              |      |
|---------------|------------------|---------------|--------------|------|
|               | INFURMATION      |               |              | <br> |
| Sample Number |                  | VCP444350     | VCP374608    | <br> |
| Sample Date   |                  | 06 Mar 2024   | 13 Jun 2022  | <br> |
| Machine Hours |                  | 2772          | 1890         | <br> |
| Oil Hours     |                  | 0             | 1500         | <br> |
| Oil Changed   |                  | N/A           | Changed      | <br> |
| Sample Status |                  | ABNORMAL      | NORMAL       | <br> |
| VOLVO         |                  |               |              |      |
| OIL CON       | DITION           |               |              |      |
| Visc @ 40°C   | cSt              | <u>249</u>    | <b>□</b> 187 | <br> |
| VISC @ 40 C   | CSt              | 243           | <u> </u>     |      |
| VOLVO         |                  |               |              |      |
| CONTAN        | MINATION         |               |              |      |
| Water         | %                | <u>▲</u> 1.31 | NEG          | <br> |
| Silicon       | ppm              | <b>28</b>     | <b>1</b> 7   | <br> |
| Sodium        | ppm              | <b>■</b> <1   | <b>2</b>     | <br> |
| Potassium     | ppm              | <u> </u>      | 1            | <br> |
|               | I. I.            | _             |              |      |
| VOLVO         |                  |               |              |      |
| WEAR N        | JF I ALZ         |               |              |      |
| Iron          | ppm              | <b>666</b>    | <b>748</b>   | <br> |
| Copper        | ppm              | <b>43</b>     | ■37          | <br> |
| Lead          | ppm              | <b>0</b>      | < 1          | <br> |
| Tin           | ppm              | <b>■&lt;1</b> | 1            | <br> |
| Aluminum      | ppm              | <b>4</b>      | 5            | <br> |
| Chromium      | ppm              | <b>■</b> 7    | 6            | <br> |
| Molybdenum    | ppm              | <b>■</b> 3    | <b>0</b>     | <br> |
| Nickel        | ppm              | ■0            | 1            | <br> |
| Titanium      | ppm              | <1            | <1           | <br> |
| Silver        | ppm              | 0             | <1           | <br> |
| Manganese     | ppm              | ■8            | <b>□</b> 9   | <br> |
| Vanadium      | ppm              | 0             | 0            | <br> |
|               |                  |               |              |      |
| ADDITIV       | 731              |               |              |      |
| _             | ( <del>-</del> ) |               |              |      |
| Calcium       | ppm              | <b>121</b>    | <b>-</b> <1  | <br> |
| Magnesium     | ppm              | <b>26</b>     | <b>0</b>     | <br> |
| Zinc          | ppm              | ■115          | ■96          | <br> |
| Phosphorus    | ppm              | ■842          | <b>432</b>   | <br> |
| Barium        | ppm              | <b>1</b>      | <b>4</b>     | <br> |
| Boron         | ppm              | <b>■</b> 79   | 0            | <br> |

#### Diagnosis

We advise that you check for the source of water entry. We advise that you follow the water drain-off procedure for this component. Resample at the next service interval to monitor. All component wear rates are normal. Appearance is milky. There is a high concentration of water present in the oil. The oil viscosity is higher than normal.