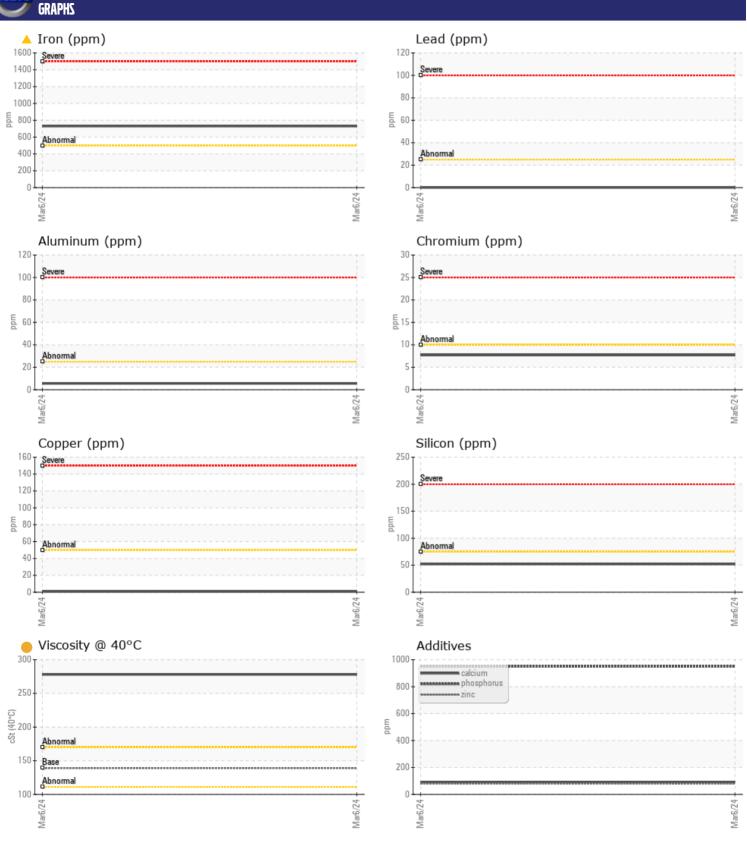

## CONSTRUCTION EQUIPMENT VOLVO ECR 145EL 3 1 1 2 5 1 - REAR RIGHT FINAL DRIVE

Sample No: VCP440094

Oil Type: VOLVO PREMIUM GEAR OIL 80W-90 GL-5

Job No:

| SAMPLE         | INFORMATIO | N           |      |  |
|----------------|------------|-------------|------|--|
| Sample Number  |            | VCP440094   | <br> |  |
| Sample Date    |            | 06 Mar 2024 | <br> |  |
| Machine Hours  |            | 2772        | <br> |  |
| Oil Hours      |            | 0           | <br> |  |
| Oil Changed    |            | Not Changd  | <br> |  |
| Sample Status  |            | ABNORMAL    | <br> |  |
|                |            | ADNORIVIAL  | <br> |  |
| VOLVO          |            |             |      |  |
| OIL CON        | DITION     |             |      |  |
| Visc @ 40°C    | cSt        | <b>278</b>  | <br> |  |
|                |            |             |      |  |
| VOLVO          | IINATION   |             |      |  |
| _              |            |             |      |  |
| Water          | %          | NEG         | <br> |  |
| Silicon        | ppm        | <b>■</b> 52 | <br> |  |
| Sodium         | ppm        | <b>4</b>    | <br> |  |
| Potassium      | ppm        | <b>■</b> 2  | <br> |  |
| VOLVO          |            |             |      |  |
| WEAR M         | IFTAI S    |             |      |  |
| Iron           |            | <b>730</b>  | <br> |  |
| Copper         | ppm        | <u> </u>    | <br> |  |
| Lead           | ppm        | 0           | <br> |  |
| Tin            | ppm        | <b>■</b> <1 | <br> |  |
| Aluminum       | ppm        |             | <br> |  |
| Chromium       | ppm        | <b>□</b> 6  |      |  |
| Molybdenum     | ppm        | <b>3</b>    | <br> |  |
| Nickel         | ppm        | <b>2</b>    |      |  |
| Titanium       | ppm        | <1          | <br> |  |
| Silver         | ppm        |             |      |  |
|                | ppm        | 0           | <br> |  |
| Manganese      | ppm        | 8           |      |  |
| Vanadium       | ppm        | 0           | <br> |  |
| VOLVO          |            |             |      |  |
| <b>ADDITIV</b> | ES         |             |      |  |
| Calcium        | ppm        | <b>9</b> 1  | <br> |  |
| Magnesium      | ppm        | ■29         | <br> |  |
| Zinc           | ppm        | <b>80</b>   | <br> |  |
| Phosphorus     | ppm        | ■950        | <br> |  |
| Barium         | ppm        | ■0          | <br> |  |
| Boron          | ppm        | <b>125</b>  | <br> |  |
| 20.011         | PPIII      |             |      |  |

## Diagnosis

F:

No corrective action is recommended at this time. Resample at the next service interval to monitor. Gear wear is indicated. All other component wear rates are normal. There is no indication of any contamination in the oil. The oil viscosity is higher than normal.