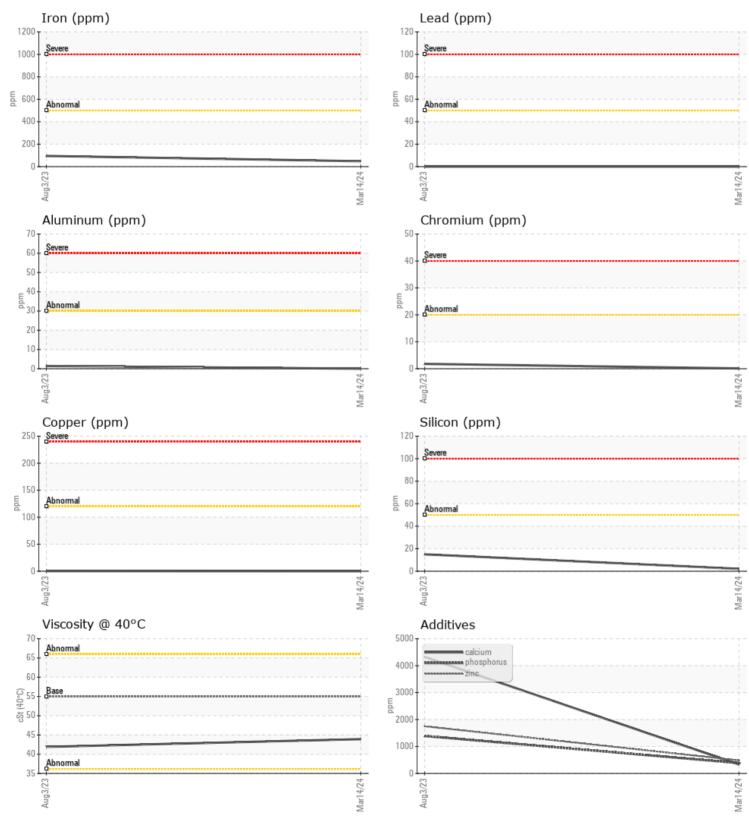

CONSTRUCTION EQUIPMENT AMERICAN IMPORT AUTO VOLVO L 120H 632767 - REAR AXLE

Sample No: VCP437922 **Oil Type:** VOLVO WB 102

TOTATO

Job No:

AMERICAN IMPORT AUTO

| Sample Number | -       | VCP437922   | VCP418272   | <br>         |
|---------------|---------|-------------|-------------|--------------|
| Sample Date   |         | 14 Mar 2024 | 03 Aug 2023 | <br>         |
| Machine Hours |         | 0           | 4536        | <br>         |
| Oil Hours     |         | 0           | 3000        | <br>         |
| Oil Changed   |         | Not Changd  | Changed     | <br>         |
| Sample Status |         | NORMAL      | NORMAL      | <br>         |
|               |         |             |             |              |
| OIL CON       | אטדוט   |             |             |              |
|               |         |             | <u></u>     | <br><u>.</u> |
| Visc @ 40°C   | cSt     | <b>43.9</b> | 41.9        | <br>         |
| VOLVO         |         |             |             |              |
| CONTAM        | INATION |             |             |              |
| Water         | %       | NEG         | NEG         | <br>         |
| Silicon       | ppm     | 2           | 15          | <br>         |
| Sodium        | ppm     | <b>□</b> <1 | 2           | <br>         |
| Potassium     | ppm     | 0           | 1           | <br>         |
|               | ppiii   |             |             |              |
| VOLVO         |         |             |             |              |
| VEAR M        | ETALS   |             |             |              |
| Iron          | ppm     | 48          | 95          | <br>         |
| Copper        | ppm     | 0           | <b></b> <1  | <br>         |
| Lead          | ppm     | 0           | 0           | <br>         |
| Tin           | ppm     | 0           | 0           | <br>         |
| Aluminum      | ppm     | 0           | 1           | <br>         |
| Chromium      | ppm     | <b></b> <1  | 2           | <br>         |
| Molybdenum    | ppm     | 0           | 1           | <br>         |
| Nickel        | ppm     | 0           | <1          | <br>         |
| Titanium      | ppm     | 0           | 0           | <br>         |
| Silver        | ppm     | 0           | 0           | <br>         |
| Manganese     | ppm     | <b>1</b>    | 3           | <br>         |
| Vanadium      | ppm     | 0           | 0           | <br>         |

| ADDITIVES  |     |           |      |  |  |  |  |  |
|------------|-----|-----------|------|--|--|--|--|--|
| Calcium    | ppm | 330       | 4323 |  |  |  |  |  |
| Magnesium  | ppm | 5         | 12   |  |  |  |  |  |
| Zinc       | ppm | 482       | 1749 |  |  |  |  |  |
| Phosphorus | ppm | 383       | 1388 |  |  |  |  |  |
| Barium     | ppm | 0         | 0    |  |  |  |  |  |
| Boron      | ppm | <b>11</b> | 156  |  |  |  |  |  |

## **CONSTRUCTION EQUIPMENT**

GRAPHS

VOLVO

Report Id: VOLVO0093 [WUSCAR] 06126739 (Generated: 03/26/2024 17:15:58) Rev: 1

Contact/Location: KENNY HANEY - VOLVO0093