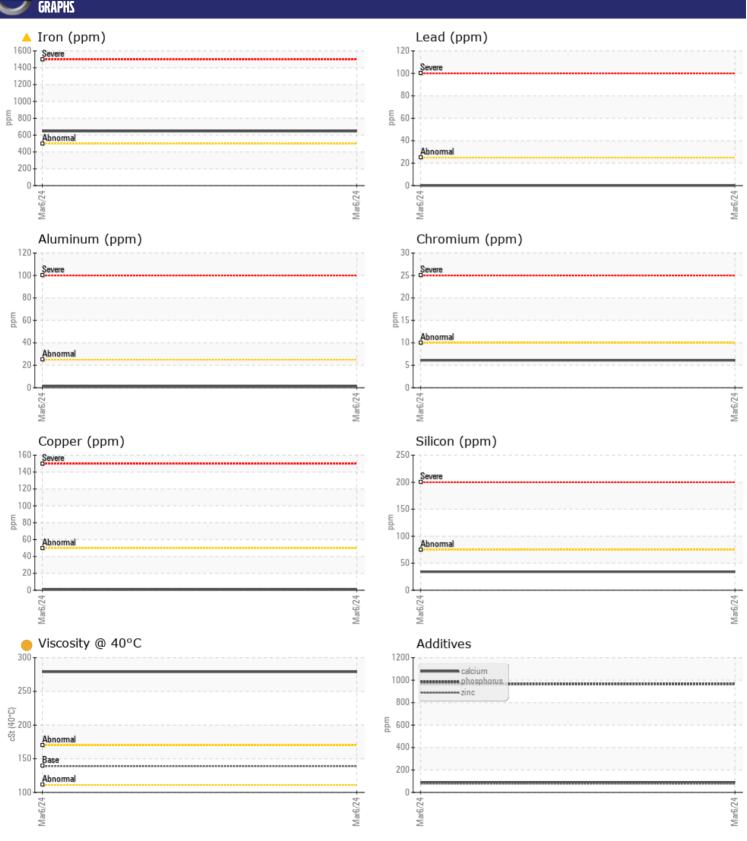

# CONSTRUCTION EQUIPMENT VOLVO ECR145EL 311251 - REAR LEFT FINAL DRIVE

Sample No: VCP428555

Oil Type: VOLVO PREMIUM GEAR OIL 80W-90 GL-5

Job No:

| SAMPLI        | E INFORMATIO | N             |      |  |
|---------------|--------------|---------------|------|--|
| Sample Number |              | VCP428555     | <br> |  |
| Sample Date   |              | 06 Mar 2024   | <br> |  |
| Machine Hours |              | 2772          | <br> |  |
| Oil Hours     |              | 0             | <br> |  |
| Oil Changed   |              | Not Changd    | <br> |  |
| Sample Status |              | ABNORMAL      | <br> |  |
|               |              |               |      |  |
| OIL CON       | INITION      |               |      |  |
|               | _            |               |      |  |
| Visc @ 40°C   | cSt          | <b>279</b>    | <br> |  |
| VOLVO         |              |               |      |  |
| CONTAI        | MINATION     |               |      |  |
| Water         | %            | NEG           | <br> |  |
| Silicon       | ppm          | <b>34</b>     | <br> |  |
| Sodium        | ppm          | <b>4</b>      | <br> |  |
| Potassium     | ppm          | <b>2</b>      | <br> |  |
|               | γρ           |               |      |  |
| VOLVO         | METALC       |               |      |  |
| WEAR          | METALS       |               |      |  |
| Iron          | ppm          | <u> </u>      | <br> |  |
| Copper        | ppm          | <b>■</b> 1    | <br> |  |
| Lead          | ppm          | ■0            | <br> |  |
| Tin           | ppm          | <b>■&lt;1</b> | <br> |  |
| Aluminum      | ppm          | <b>■</b> 2    | <br> |  |
| Chromium      | ppm          | <b>■</b> 6    | <br> |  |
| Molybdenum    | ppm          | <b>■</b> 3    | <br> |  |
| Nickel        | ppm          | <b>■</b> 1    | <br> |  |
| Titanium      | ppm          | 0             | <br> |  |
| Silver        | ppm          | 0             | <br> |  |
| Manganese     | ppm          | <b>■</b> 7    | <br> |  |
| Vanadium      | ppm          | 0             | <br> |  |
| VOLVO         |              |               |      |  |
| ADDITIV       | VES          |               |      |  |
| Calcium       | ppm          | <b>90</b>     | <br> |  |
| Magnesium     | ppm          | <b>31</b>     | <br> |  |
| Zinc          | ppm          | <b>■78</b>    | <br> |  |
| Phosphorus    | ppm          | <b>966</b>    | <br> |  |
| Barium        | ppm          | ■0            | <br> |  |
| Boron         | ppm          | <b>119</b>    | <br> |  |
| DOION         | ppiii        |               |      |  |

### Diagnosis

No corrective action is recommended at this time. Resample at the next service interval to monitor. Gear wear is indicated. All other component wear rates are normal. There is no indication of any contamination in the oil. The oil viscosity is higher than normal.