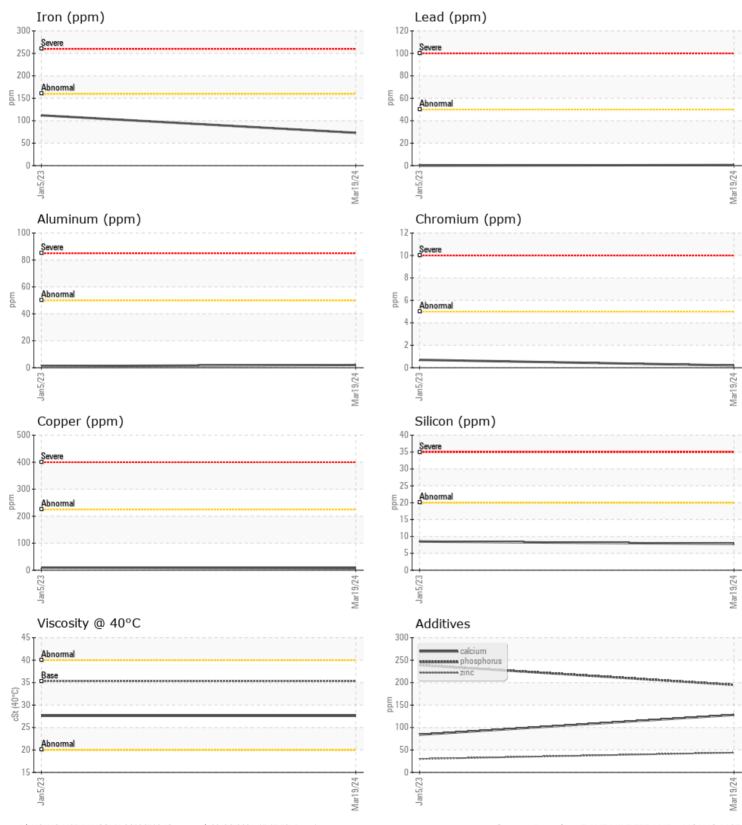

## SAMPLE INFORMATION

Zinc

Barium

Boron

Phosphorus

|               | L INFURMATIO | <b>.</b>     |             |      |
|---------------|--------------|--------------|-------------|------|
| Sample Number |              | VCP446783    | VCP340507   | <br> |
| Sample Date   |              | 19 Mar 2024  | 05 Jan 2023 | <br> |
| Machine Hours |              | 4452         | 2195        | <br> |
| Oil Hours     |              | 0            | 0           | <br> |
| Oil Changed   |              | Changed      | Changed     | <br> |
| Sample Status |              | ABNORMAL     | ABNORMAL    | <br> |
|               |              |              |             |      |
| OIL CON       | DITION       |              |             |      |
| Visc @ 40°C   | cSt          | 27.6         | 27.6        | <br> |
| VOLVO         |              |              |             |      |
| CONTAN        | MINATION     |              |             |      |
| Water         | %            | NEG          | NEG         | <br> |
| Silicon       | ppm          | 8            | 8           | <br> |
| Sodium        | ppm          | 2            | 5           | <br> |
| Potassium     | ppm          | 2            | <b></b> <1  | <br> |
|               |              |              |             |      |
| WEAR N        | METALS       |              |             |      |
| Iron          | ppm          | 73           | 🔺 112       | <br> |
| Copper        | ppm          | 7            | 10          | <br> |
| Lead          | ppm          | <b>  </b> <1 | 0           | <br> |
| Tin           | ppm          | 0            | 0           | <br> |
| Aluminum      | ppm          | 2            | 1           | <br> |
| Chromium      | ppm          | <b>□</b> <1  | <b></b> <1  | <br> |
| Molybdenum    | ppm          | <b>  </b> <1 | <1          | <br> |
| Nickel        | ppm          | <b>□</b> <1  | <1          | <br> |
| Titanium      | ppm          | <1           | 0           | <br> |
| Silver        | ppm          | 0            | 0           | <br> |
| Manganese     | ppm          | <b>4</b>     | 9           | <br> |
| Vanadium      | ppm          | 0            | 0           | <br> |
|               |              |              |             |      |
| ADDITIV       | VES          |              |             |      |
| Calcium       | ppm          | <b>128</b>   | 84          | <br> |
| Magnesium     | ppm          | <b>4</b>     | 3           | <br> |
|               |              |              |             |      |

## Diagnosis

Oil and filter change at the time of sampling has been noted. Resample at the next service interval to monitor.All component wear rates are normal. Moderate concentration of visible dirt/debris present in the fluid. The condition of the fluid is acceptable for the time in service.