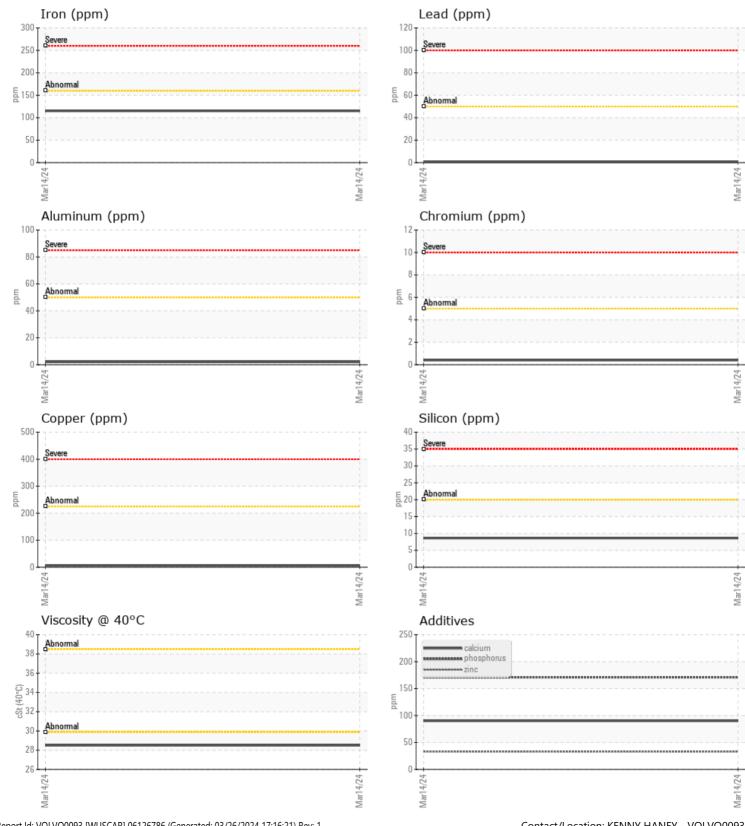

CONSTRUCTION EQUIPMENT RENTAL VOLVO L90H 627130 - TRANSMISSION (AUTO)

Sample No:VCP437931Oil Type:{unknown}Job No:RENTAL

Boron

VOINTO

| VOLVO             |             |              |      |  |
|-------------------|-------------|--------------|------|--|
| SAMPLE            | INFORMATION |              |      |  |
| Sample Number     |             | VCP437931    | <br> |  |
| Sample Date       |             | 14 Mar 2024  | <br> |  |
| Machine Hours     |             | 646          | <br> |  |
| Oil Hours         |             | 0            | <br> |  |
| Oil Changed       |             | Not Changd   | <br> |  |
| Sample Status     |             | NORMAL       | <br> |  |
|                   |             |              |      |  |
| OIL CON           | DITION      |              |      |  |
| Visc @ 40°C       | cSt         | 28.5         | <br> |  |
|                   | AINATION    |              |      |  |
|                   | %           | NEG          | <br> |  |
| Water             |             |              |      |  |
| Silicon<br>Sodium | ppm         | 9            | <br> |  |
|                   | ppm         | 2            | <br> |  |
| Potassium         | ppm         | 3            | <br> |  |
| VOLVO             |             |              |      |  |
| V WEAR N          | METALS      |              |      |  |
| Iron              | ppm         | <b>115</b>   | <br> |  |
| Copper            | ppm         | 5            | <br> |  |
| Lead              | ppm         | <b>  </b> <1 | <br> |  |
| Tin               | ppm         | 0            | <br> |  |
| Aluminum          | ppm         | 2            | <br> |  |
| Chromium          | ppm         | <b>  </b> <1 | <br> |  |
| Molybdenum        | ppm         | <1           | <br> |  |
| Nickel            | ppm         | <b>  </b> <1 | <br> |  |
| Titanium          | ppm         | <1           | <br> |  |
| Silver            | ppm         | 0            | <br> |  |
| Manganese         | ppm         | 7            | <br> |  |
| Vanadium          | ppm         | 0            | <br> |  |
|                   |             |              |      |  |
|                   | /ES         |              |      |  |
| Calcium           | ppm         | 90           | <br> |  |
| Magnesium         | ppm         | 1            | <br> |  |
| Zinc              | ppm         | 33           | <br> |  |
| Phosphorus        | ppm         | 171          | <br> |  |
| Barium            | ppm         | <1           | <br> |  |
| _                 |             |              |      |  |

## Diagnosis

Resample at the next service interval to monitor.All component wear rates are normal. There is no indication of any contamination in the fluid. The condition of the fluid is acceptable for the time in service.