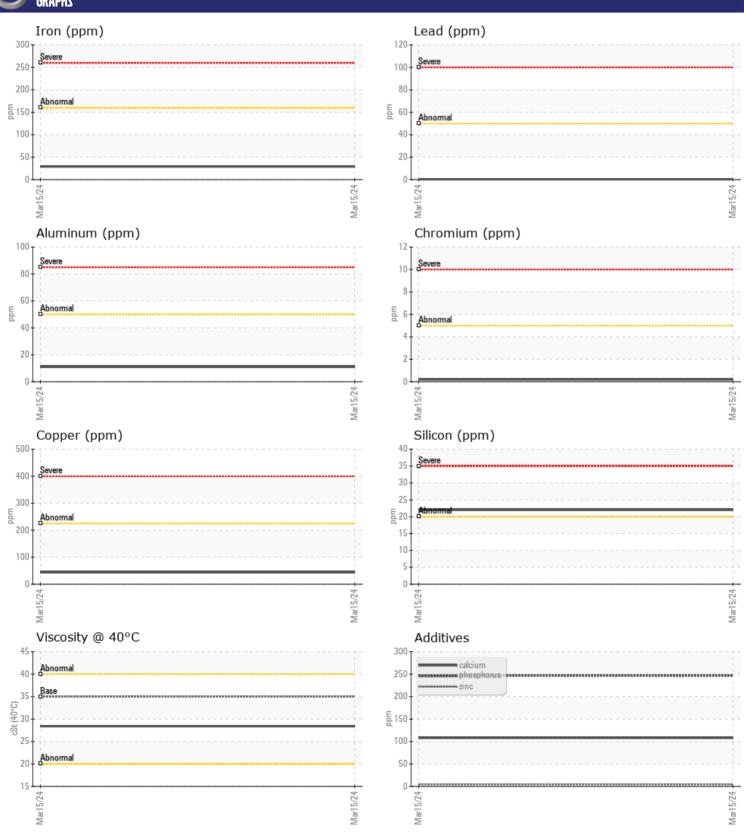

## CONSTRUCTION EQUIPMENT T AND K VOLVO A45 752152 - TRANSMISSION (AUTO)

Sample No: VCP437081

Oil Type: DEXRON III

Job No: T AND K

| VOLVO         |               |              |      |  |
|---------------|---------------|--------------|------|--|
| SAMPL         | E INFORMATION |              |      |  |
| Sample Number |               | VCP437081    | <br> |  |
| Sample Date   |               | 15 Mar 2024  | <br> |  |
| Machine Hours |               | 499          | <br> |  |
| Oil Hours     |               | 0            | <br> |  |
| Oil Changed   |               | Not Changd   | <br> |  |
| Sample Status |               | ABNORMAL     | <br> |  |
| VOLVO         |               |              |      |  |
| OIL CON       | NDITION       |              |      |  |
| Visc @ 40°C   | cSt           | □28.4        | <br> |  |
|               |               |              |      |  |
| VOLVO         | MINATION      |              |      |  |
| _             | MINATION      |              |      |  |
| Water         | %             | NEG          | <br> |  |
| Silicon       | ppm           | ■22          | <br> |  |
| Sodium        | ppm           | ■4           | <br> |  |
| Potassium     | ppm           | <b>■</b> 4   | <br> |  |
| VOLVO         |               |              |      |  |
| WEAR          | METALS        |              |      |  |
| Iron          | ppm           | <b>□</b> 29  | <br> |  |
| Copper        | ppm           | <b>44</b>    | <br> |  |
| Lead          | ppm           | <u> </u>     | <br> |  |
| Tin           | ppm           | <u></u> 5    | <br> |  |
| Aluminum      | ppm           | ■11          | <br> |  |
| Chromium      | ppm           | <b>■</b> <1  | <br> |  |
| Molybdenum    | ppm           | <b>0</b>     | <br> |  |
| Nickel        | ppm           | <b>■</b> 6   | <br> |  |
| Titanium      | ppm           | <1           | <br> |  |
| Silver        | ppm           | <b>■</b> 0   | <br> |  |
| Manganese     | ppm           | ■4           | <br> |  |
| Vanadium      | ppm           | 0            | <br> |  |
| VOLVO         |               |              |      |  |
| ADDITI        | VES           |              |      |  |
| Calcium       | ppm           | <b>108</b>   | <br> |  |
| Magnesium     | ppm           | <b>■</b> <1  | <br> |  |
| Zinc          | ppm           | <b>4</b>     | <br> |  |
| Phosphorus    | ppm           | <b>247</b>   | <br> |  |
| Barium        | ppm           | O            | <br> |  |
| Boron         | ppm           | <b>■</b> 136 | <br> |  |
|               |               |              |      |  |

## Diagnosis

No corrective action is recommended at this time. Resample at the next service interval to monitor.Metal levels are typical for a new component breaking in. Moderate concentration of visible dirt/debris present in the fluid. The condition of the fluid is acceptable for the time in service.