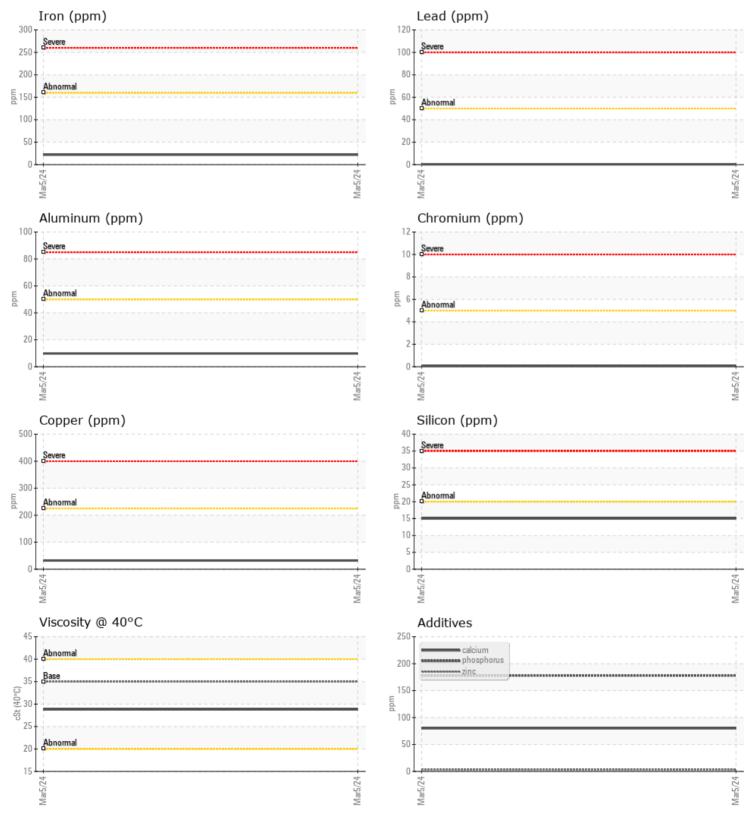

VOLVO

| VOLVO         |               |              | <br> |  |
|---------------|---------------|--------------|------|--|
| SAMPLE        | E INFORMATION | ١            |      |  |
| Sample Number | -             | VCP437043    | <br> |  |
| Sample Date   |               | 05 Mar 2024  | <br> |  |
| Machine Hours |               | 576          | <br> |  |
| Oil Hours     |               | 0            | <br> |  |
| Oil Changed   |               | Not Changd   | <br> |  |
| Sample Status |               | NORMAL       | <br> |  |
|               |               |              |      |  |
| OIL CON       | DITION        |              |      |  |
| Visc @ 40°C   | cSt           | 28.8         | <br> |  |
|               | cor           |              |      |  |
| VOLVO         |               |              |      |  |
|               | MINATION      |              |      |  |
| Water         | %             | NEG          | <br> |  |
| Silicon       | ppm           | <b>15</b>    | <br> |  |
| Sodium        | ppm           | 3            | <br> |  |
| Potassium     | ppm           | 3            | <br> |  |
| VOLVO         |               |              |      |  |
| WEAR N        | METALS        |              |      |  |
| Iron          | ppm           | 22           | <br> |  |
| Copper        | ppm           | 32           | <br> |  |
| Lead          | ppm           | <b>  </b> <1 | <br> |  |
| Tin           | ppm           | <b>4</b>     | <br> |  |
| Aluminum      | ppm           | <b>10</b>    | <br> |  |
| Chromium      | ppm           |              | <br> |  |
| Molybdenum    | ppm           | 0            | <br> |  |
| Nickel        | ppm           | <b>4</b>     | <br> |  |
| Titanium      | ppm           | <1           | <br> |  |
| Silver        | ppm           | 0            | <br> |  |
| Manganese     | ppm           | 3            | <br> |  |
| Vanadium      | ppm           | 0            | <br> |  |
| VOLVO         |               |              | <br> |  |
| ADDITIN       | VES           |              |      |  |
| Calcium       | ppm           | 80           | <br> |  |
| Magnesium     | ppm           | <b>■</b> <1  | <br> |  |
| Zinc          | ppm           | 3            | <br> |  |
|               |               |              |      |  |

## **CONSTRUCTION EQUIPMENT**

GRAPHS

VOLVO

Report Id: VOLVO0093 [WUSCAR] 06126789 (Generated: 03/26/2024 17:16:05) Rev: 1

Contact/Location: KENNY HANEY - VOLVO0093