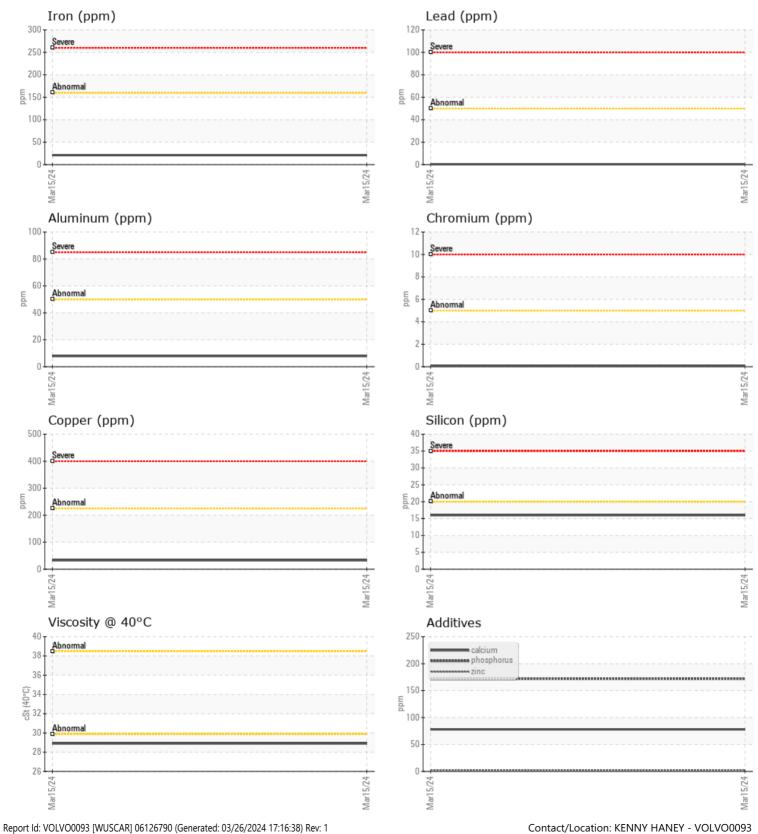

CONSTRUCTION EQUIPMENT T AND K VOLVO A45G 352823 - TRANSMISSION (AUTO)

Sample No:VCP437082Oil Type:{unknown}Job No:T AND K

VOLVO

|                | E INFORMATION |             |          |      |
|----------------|---------------|-------------|----------|------|
| Sample Number  |               | VCP437082   |          | <br> |
| Sample Date    |               | 15 Mar 2024 |          | <br> |
| Machine Hours  |               | 3674        |          | <br> |
| Oil Hours      |               | 0           |          | <br> |
| Oil Changed    |               | Not Changd  |          | <br> |
| Sample Status  |               | NORMAL      |          | <br> |
| Sumple Status  |               |             |          |      |
| VOLVO          |               |             |          |      |
| <b>OIL CON</b> | IDITION       |             |          |      |
| Visc @ 40°C    | cSt           | 28.9        |          | <br> |
|                |               |             |          |      |
|                | MINATION      |             |          |      |
|                |               | •           | <u>.</u> |      |
| Water          | %             | NEG         |          | <br> |
| Silicon        | ppm           | <b>16</b>   |          | <br> |
| Sodium         | ppm           | 2           |          | <br> |
| Potassium      | ppm           | 3           |          | <br> |
| VOLVO          |               |             |          |      |
| WFAR I         | METALS        |             |          |      |
| Iron           |               | 21          |          | <br> |
| Copper         | ppm           | 33          |          | <br> |
| Lead           | ppm           | <br><1      |          | <br> |
| Tin            | ppm           | 3           |          |      |
| Aluminum       | ppm           | 8           |          | <br> |
| Chromium       | ppm           | _           |          |      |
|                | ppm           |             |          | <br> |
| Molybdenum     | ppm           |             |          |      |
| Nickel         | ppm           | <b>4</b>    |          | <br> |
| Titanium       | ppm           | <1          |          | <br> |
| Silver         | ppm           | 0           |          | <br> |
| Manganese      | ppm           | 3           |          | <br> |
| Vanadium       | ppm           | 0           |          | <br> |
| VOLVO          |               |             |          | <br> |
|                | VES           |             |          |      |
| Calcium        | ppm           | 78          |          | <br> |
| Magnesium      | ppm           | <1          |          | <br> |
| Zinc           | ppm           | 2           |          | <br> |
| Phosphorus     | ppm           | 172         |          | <br> |
| Priosphorus    | ppm           | 0           |          |      |

## Diagnosis

Resample at the next service interval to monitor.All component wear rates are normal. There is no indication of any contamination in the oil. The condition of the oil is acceptable for the time in service.