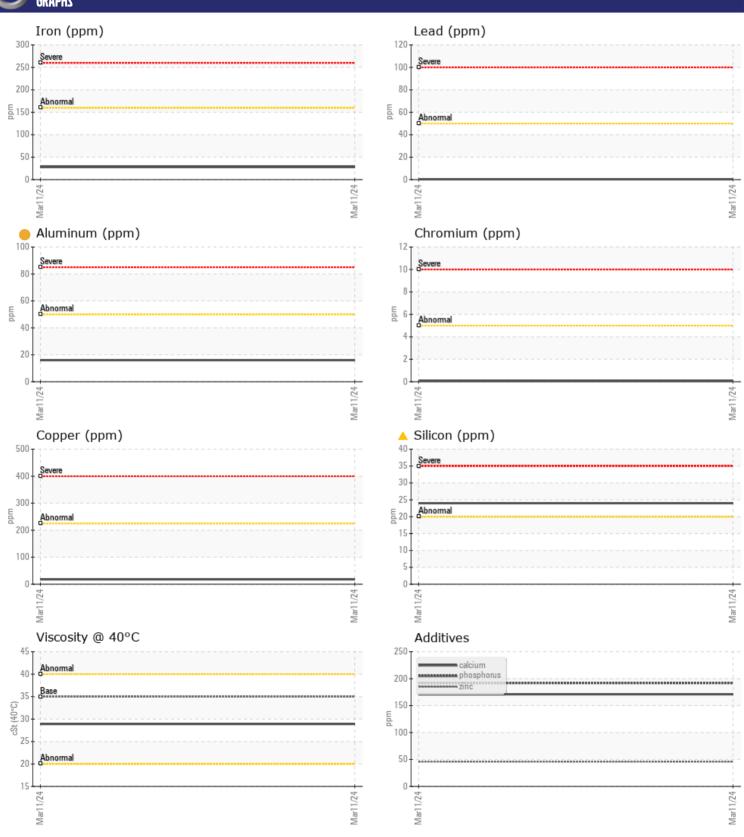

# CONSTRUCTION EQUIPMENT Volvo A40G 342187 - Transmission (auto)

Sample No: VCP437906
Oil Type: DEXRON III

Job No:

| CVMDIE        | E INFORMATION |             |      |  |
|---------------|---------------|-------------|------|--|
|               |               |             | <br> |  |
| Sample Number |               | VCP437906   | <br> |  |
| Sample Date   |               | 11 Mar 2024 | <br> |  |
| Machine Hours |               | 11138       | <br> |  |
| Oil Hours     |               | 0           | <br> |  |
| Oil Changed   |               | N/A         | <br> |  |
| Sample Status |               | ABNORMAL    | <br> |  |
| VOLVO         |               |             |      |  |
| OIL CON       | IDITION       |             |      |  |
| Visc @ 40°C   | cSt           | <b>28.9</b> | <br> |  |
|               |               |             |      |  |
| VOLVO         | MINISTICAL .  |             |      |  |
| LUNTAN        | MINATION      |             |      |  |
| Water         | %             | NEG         | <br> |  |
| Silicon       | ppm           | <u> </u>    | <br> |  |
| Sodium        | ppm           | <b>4</b>    | <br> |  |
| Potassium     | ppm           | ■3          | <br> |  |
|               |               |             |      |  |
| WEAR N        | METALC        |             |      |  |
| _             | ALI MEZ       |             |      |  |
| Iron          | ppm           | ■28         | <br> |  |
| Copper        | ppm           | ■18         | <br> |  |
| Lead          | ppm           | <b></b>     | <br> |  |
| Tin           | ppm           | <b>2</b>    | <br> |  |
| Aluminum      | ppm           | <u> </u>    | <br> |  |
| Chromium      | ppm           | <b>■</b> <1 | <br> |  |
| Molybdenum    | ppm           | <b>■</b> <1 | <br> |  |
| Nickel        | ppm           | ■2          | <br> |  |
| Titanium      | ppm           | <1          | <br> |  |
| Silver        | ppm           | ■0          | <br> |  |
| Manganese     | ppm           | ■3          | <br> |  |
| Vanadium      | ppm           | 0           | <br> |  |
| VOLVO         |               |             |      |  |
| ADDITIV       | VES           |             |      |  |
| Calcium       | ppm           | <b>171</b>  | <br> |  |
| Magnesium     | ppm           | <b>2</b>    | <br> |  |
| Zinc          | ppm           | <b>■</b> 46 | <br> |  |
| Phosphorus    | ppm           | ■ 192       | <br> |  |
| Barium        | ppm           | <b>0</b>    | <br> |  |
| Boron         | ppm           | ■83         | <br> |  |
| 507011        | ppill         |             |      |  |

## Diagnosis

We advise that you check all areas where dirt can enter the system. Resample at the next service interval to monitor. All component wear rates are normal. Moderate concentration of visible dirt/debris present in the fluid. Elemental levels of silicon (Si) and aluminum (Al) indicate aluminasilicate (coarse dirt) ingress. The condition of the fluid is acceptable for the time in service.