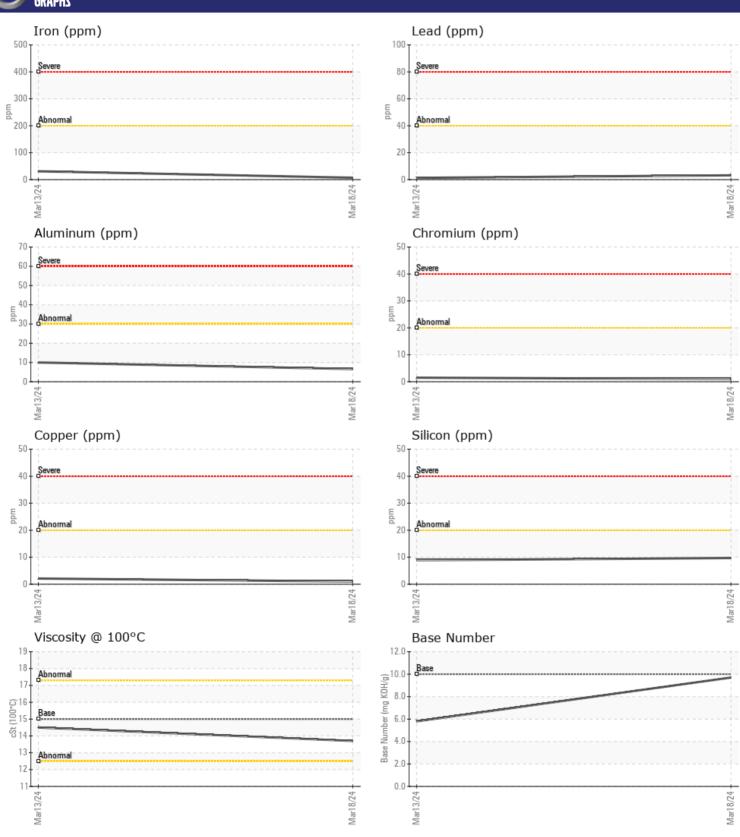

#### GRAPHS

## **CONSTRUCTION EQUIPMENT**

687940 ATLAS ORG VOLVO L70 624147 - DIESEL ENGINE

Oil Type: VOLVO ULTRA DIESEL ENGINE OIL 15W40 VDS-3

**Job No:** 687940 ATLAS ORG

| VOLVO            |            |               |             |      |
|------------------|------------|---------------|-------------|------|
| SAMPLE II        | NFORMATION |               |             |      |
| Sample Number    | -          | VCP455037     | VCP455078   | <br> |
| Sample Date      |            | 18 Mar 2024   | 13 Mar 2024 | <br> |
| Machine Hours    |            | 5718          | 5718        | <br> |
| Oil Hours        |            | 0             | 0           | <br> |
| Oil Changed      |            | Changed       | Changed     | <br> |
| Sample Status    |            | NORMAL        | NORMAL      | <br> |
|                  |            |               |             |      |
| OIL CONDI        | TION       |               |             |      |
| Visc @ 100°C     | cSt        | <b>13.7</b>   | <b>14.5</b> | <br> |
| Base Number (BN) | mg KOH/g   | ■9.7          | 5.8         | <br> |
| Oxidation (PA)   | %          | 81            | 87          | <br> |
|                  |            |               |             |      |
| VOLVO            | IATION     |               |             |      |
| CONTAMIN         | NATIUN     |               |             |      |
| Water            | %          | NEG           | NEG         | <br> |
| Soot %           | %          | ■ 0.3         | ■ 0.6       | <br> |
| Nitration (PA)   | %          | 64            | 95          | <br> |
| Sulfation (PA)   | %          | 60            | 73          | <br> |
| Glycol           | %          | NEG           | NEG         | <br> |
| Fuel             | %          | <1.0          | <1.0        | <br> |
| Silicon          | ppm        | <b>10</b>     | ■9          | <br> |
| Sodium           | ppm        | <b>■&lt;1</b> | <b>3</b>    | <br> |
| Potassium        | ppm        | ■3            | <b>4</b>    | <br> |
| VOLVO            |            |               |             |      |
| WEAR ME          | TALS       |               |             |      |
| Iron             | ppm        | ■7            | ■31         | <br> |
| Copper           | ppm        | <b>1</b>      | <b>2</b>    | <br> |
| Lead             | ppm        | <b>■</b> 3    | <b>1</b>    | <br> |
| Tin              | ppm        | <b>■</b> 2    | <b>1</b>    | <br> |
| Aluminum         | ppm        | <b>7</b>      | <b>1</b> 0  | <br> |
| Chromium         | ppm        | ■1            | <b>2</b>    | <br> |
| Molybdenum       | ppm        | <b>■</b> 50   | <b>25</b>   | <br> |
| Nickel           | ppm        | <b>■1</b>     | <b>-</b> <1 | <br> |
| Titanium         | ppm        | <1            | <b>□</b> 78 | <br> |
| Silver           | ppm        | <b>■&lt;1</b> | ■0          | <br> |
| Manganese        | ppm        | <b>■&lt;1</b> | <b>1</b>    | <br> |
| Vanadium         | ppm        | <1            | 1           | <br> |
|                  |            |               |             | <br> |
| ADDITIVE         | 5          |               |             |      |
| Calcium          | ppm        | <b>1585</b>   | □ 1809      | <br> |
| Magnesium        | ppm        | 671           | 422         | <br> |
| Zinc             | ppm        | <b>1200</b>   | ■ 1236      | <br> |
|                  | Phili      |               | 1230        |      |