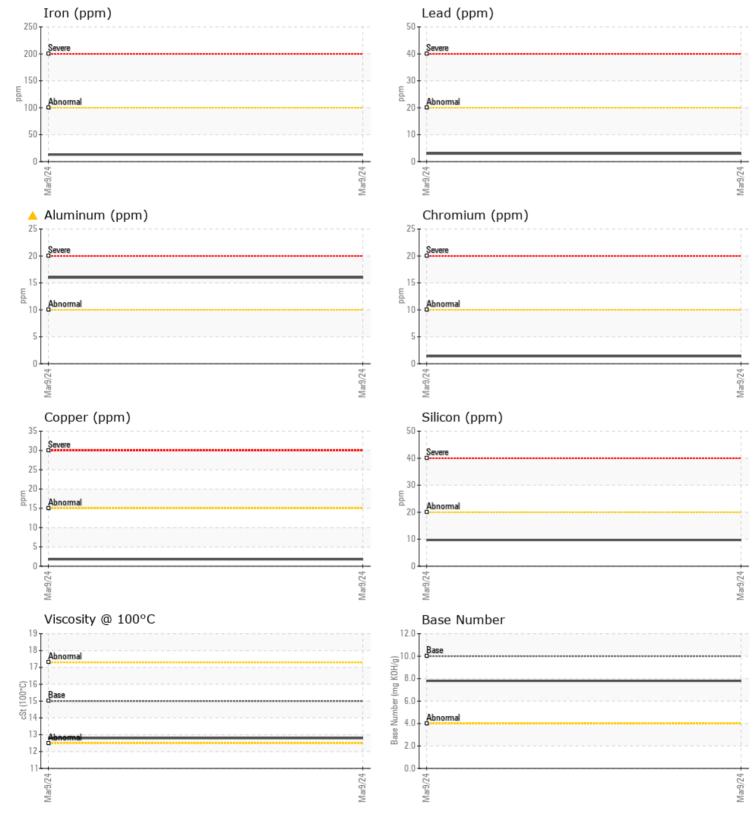

WFAR METAL

| WEAK I     | METALS |             |      |  |
|------------|--------|-------------|------|--|
| Iron       | ppm    | <b>1</b> 3  | <br> |  |
| Copper     | ppm    | 2           | <br> |  |
| Lead       | ppm    | 3           | <br> |  |
| Tin        | ppm    | 2           | <br> |  |
| Aluminum   | ppm    | <b>4</b> 16 | <br> |  |
| Chromium   | ppm    | ∎1          | <br> |  |
| Molybdenum | ppm    | 87          | <br> |  |
| Nickel     | ppm    | <b>1</b>    | <br> |  |
| Titanium   | ppm    | <1          | <br> |  |
| Silver     | ppm    | ■ <1        | <br> |  |
| Manganese  | ppm    | <b></b> <1  | <br> |  |
| Vanadium   | ppm    | <1          | <br> |  |

## Diagnosis

No corrective action is recommended at this time. Resample at the next service interval to monitor.The aluminum level is abnormal. All other component wear rates are normal. There is no indication of any contamination in the oil. The BN result indicates that there is suitable alkalinity remaining in the oil. The condition of the oil is acceptable for the time in service.

## **CONSTRUCTION EQUIPMENT**

GRAPHS

VOLVO

Contact/Location: KENNY HANEY - VOLVO0093