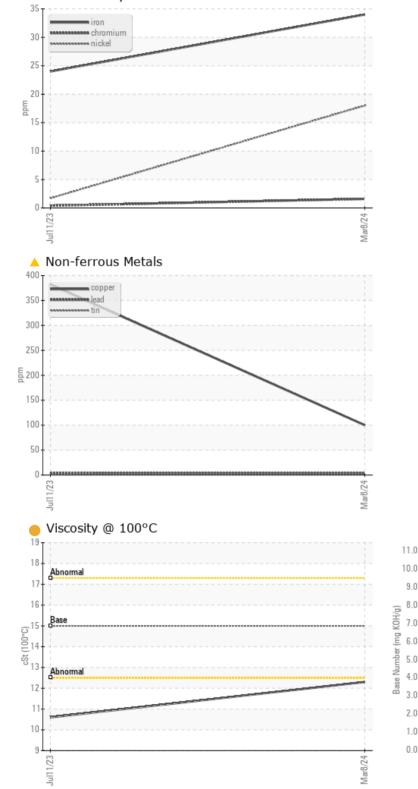

## SAMPLE INFORMATION Sample Number VCP453912 VCP417623 Sample Date 08 Mar 2024 11 Jul 2023 Machine Hours 1305 421 **Oil Hours** 0 0 Changed Oil Changed Changed Sample Status ABNORMAL ABNORMAL **OIL CONDITION** Visc @ 100°C cSt 12.3 10.6 6.4 Base Number (BN) mg KOH/g 6.6 56 Oxidation (PA) % 91 CONTAMINATION % NEG NEG Water Soot % % 0.6 0.2 Nitration (PA) % 93 83 66 % 51 Sulfation (PA) Glycol % NEG NEG % 0.8 Fuel <1.0 **18** Silicon ppm **6**8 Sodium ppm 0 4

## Diagnosis

Oil and filter change at the time of sampling has been noted. No corrective action is recommended at this time. Resample at the next service interval to monitor. The copper level is abnormal. Exhaust valve wear is indicated. In the absence of other significant wear metals, suspect copper due to sources other than wear (i.e. cooling core). There is no indication of any contamination in the oil. The oil viscosity is lower than normal. The BN result indicates that there is suitable alkalinity remaining in the oil. Confirm oil type.

| WEAR MI    | ETALS |          |                    |
|------------|-------|----------|--------------------|
| Iron       | ppm   | 34       | 24                 |
| Copper     | ppm   | <u> </u> | <mark>▲</mark> 382 |
| Lead       | ppm   | 3        | 4                  |
| Tin        | ppm   | <b>4</b> | 2                  |
| Aluminum   | ppm   | 5        | 2                  |
| Chromium   | ppm   | 2        | <b></b> < 1        |
| Molybdenum | ppm   | 53       | 88                 |
| Nickel     | ppm   | 🔺 18     | 2                  |
| Titanium   | ppm   | <1       | <1                 |
| Silver     | ppm   |          | 1                  |

4

ppm

| Titanium  | ppm |
|-----------|-----|
| Silver    | ppm |
| Manganese | ppm |
| Vanadium  | ppm |
|           |     |
| VOLVO     |     |

Potassium

| Calcium    | ppm | <b>1900</b> | 2347 |  |  |  |
|------------|-----|-------------|------|--|--|--|
| Magnesium  | ppm | <b>442</b>  | 15   |  |  |  |
| Zinc       | ppm | 1111        | 1215 |  |  |  |
| Phosphorus | ppm | <b>1086</b> | 1043 |  |  |  |
| Barium     | ppm | <b></b> <1  | 0    |  |  |  |
| Boron      | ppm | <b>1</b> 5  | 46   |  |  |  |