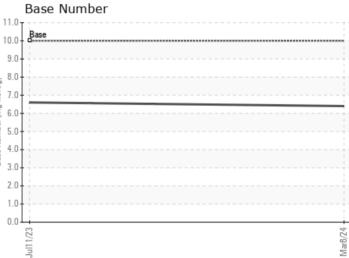

## SAMPLE INFORMATION Sample Number VCP453912 VCP417623 Sample Date 08 Mar 2024 11 Jul 2023 Machine Hours 1305 421 **Oil Hours** 0 0 Changed Oil Changed Changed Sample Status ABNORMAL ABNORMAL **OIL CONDITION** Visc @ 100°C cSt 12.3 10.6 6.4 Base Number (BN) mg KOH/g 6.6 56 Oxidation (PA) % 91 CONTAMINATION % NEG NEG Water Soot % % 0.6 0.2 Nitration (PA) % 93 83 66 % 51 Sulfation (PA) Glycol % NEG NEG % 0.8 Fuel <1.0 **18** Silicon ppm **6**8 Sodium ppm 0 4

## Diagnosis

Oil and filter change at the time of sampling has been noted. No corrective action is recommended at this time. Resample at the next service interval to monitor. The copper level is abnormal. Exhaust valve wear is indicated. In the absence of other significant wear metals, suspect copper due to sources other than wear (i.e. cooling core). There is no indication of any contamination in the oil. The oil viscosity is lower than normal. The BN result indicates that there is suitable alkalinity remaining in the oil. Confirm oil type.