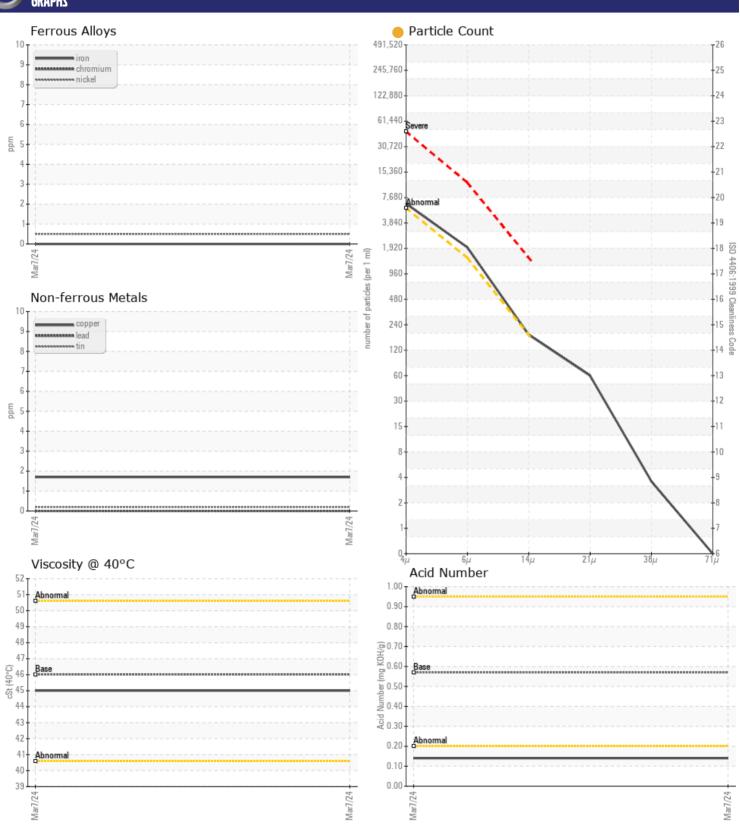

ppm

ppm

ppm

ppm

ppm

ppm

**ADDITIVES** 

| VOLVO            |           |                   |      |  |
|------------------|-----------|-------------------|------|--|
| SAMPLE IN        | FORMATION |                   |      |  |
| Sample Number    | •         | VCP438370         | <br> |  |
| Sample Date      |           | 07 Mar 2024       | <br> |  |
| Machine Hours    |           | 1029              | <br> |  |
| Oil Hours        |           | 0                 | <br> |  |
| Oil Changed      |           | <b>Not Changd</b> | <br> |  |
| Sample Status    |           | ATTENTION         | <br> |  |
|                  |           |                   |      |  |
| OIT CONDI.       | TION      |                   |      |  |
| _                |           |                   |      |  |
| Visc @ 40°C      | cSt       | <b>45.0</b>       | <br> |  |
| Acid Number (AN) | mg KOH/g  | ■ 0.14            | <br> |  |
| VOLVO            |           |                   |      |  |
| CONTAMIN         | IATION    |                   |      |  |
| Water            | %         | NEG               | <br> |  |
| Particles >4µm   | ,3        | <u> </u>          | <br> |  |
| Particles >6µm   |           | 1725              | <br> |  |
| Particles > 14µm |           | <b>161</b>        | <br> |  |
| SO 4406:1999 (c) |           | 20/18/15          | <br> |  |
| Silicon          | ppm       | <b>■</b> <1       | <br> |  |
| Sodium           | ppm       | <b>2</b>          | <br> |  |
| Potassium        | ppm       | <b></b>           | <br> |  |
|                  | •         |                   |      |  |
| VOLVO            | TAIC      |                   |      |  |
| WEAR MET         | I HL3     |                   |      |  |
| ron              | ppm       | ■0                | <br> |  |
| Copper           | ppm       | <b>2</b>          | <br> |  |
| _ead             | ppm       | ■0                | <br> |  |
| Γin              | ppm       | <b>■</b> <1       | <br> |  |
| Aluminum         | ppm       | <b>-</b> <1       | <br> |  |
| Chromium         | ppm       | ■0                | <br> |  |
| Molybdenum       | ppm       | ■0                | <br> |  |
| Nickel           | ppm       | <b>■</b> <1       | <br> |  |
| Titanium         | ppm       | 0                 | <br> |  |

## Diagnosis

No corrective action is recommended at this time. The filter change at the time of sampling has been noted. Resample at the next service interval to monitor. All component wear rates are normal. There is a moderate amount of particulates present in the oil. The AN level is acceptable for this fluid. The condition of the oil is suitable for further service.