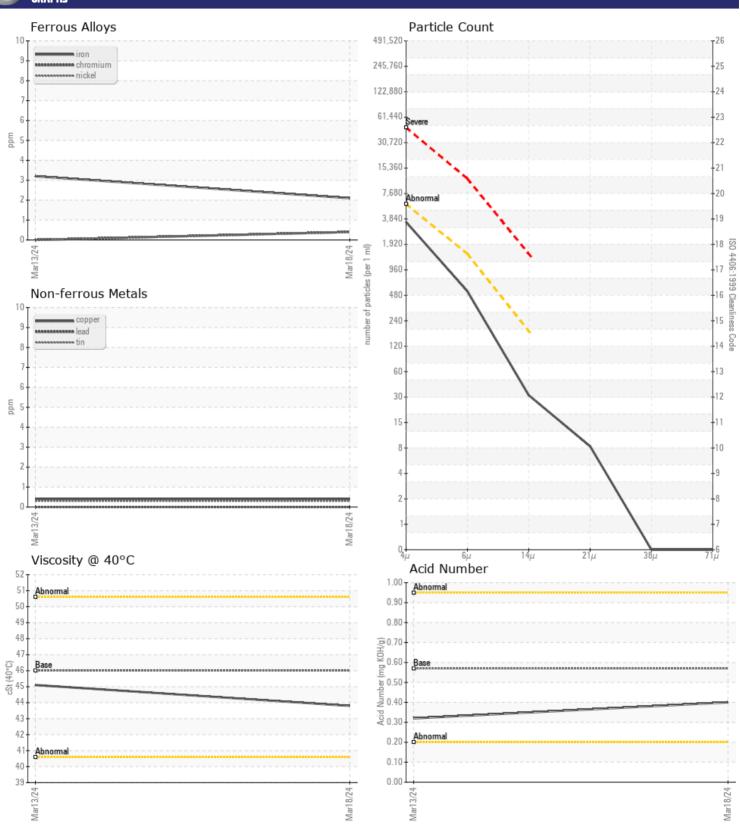

## CONSTRUCTION EQUIPMENT 687940 VOLVO L70 624147 - HYDRAULIC SYSTEM

Sample No: VCP455039

Oil Type: AW HYDRAULIC OIL ISO 46

**Job No:** 687940

| SAMPLE I              | NFORMATION    |             |              |      |
|-----------------------|---------------|-------------|--------------|------|
|                       | NI ORMATION   | VCD4FF020   | VCD444542    | <br> |
| Sample Number         |               | VCP455039   | VCP441512    | <br> |
| Sample Date           |               | 18 Mar 2024 | 13 Mar 2024  | <br> |
| Machine Hours         |               | 5718        | 5718         | <br> |
| Oil Hours             |               | 0           | 0            | <br> |
| Oil Changed           |               | Not Changd  | Not Changd   | <br> |
| Sample Status         |               | NORMAL      | ATTENTION    | <br> |
| VOLVO                 |               |             |              |      |
| OIL COND              | ITION         |             |              |      |
| Visc @ 40°C           | cSt           | <b>43.8</b> | <b>45.1</b>  | <br> |
| Acid Number (AN)      |               | 0.40        | 0.32         | <br> |
| reid Harrister (Filt) | 1119 1101 179 |             | 0.5 <i>L</i> |      |
| VOLVO                 | NATION        |             |              |      |
| CONTAMI               | NATION        |             |              |      |
| Water                 | %             | NEG         | NEG          | <br> |
| Particles >4µm        |               | ■3089       | 6109         | <br> |
| Particles >6µm        |               | <b>471</b>  | ■1275        | <br> |
| Particles >14µm       |               | <b>■28</b>  | <b>1</b> 02  | <br> |
| ISO 4406:1999 (c)     |               | 19/16/12    | 20/17/14     | <br> |
| Silicon               | ppm           | <b>2</b>    | <b>2</b>     | <br> |
| Sodium                | ppm           | <b>2</b>    | <b>1</b>     | <br> |
| Potassium             | ppm           | <b>1</b>    | 0            | <br> |
|                       |               |             |              |      |
| WEAR ME               | TAIC          |             |              | <br> |
| _                     | IAL2          |             |              |      |
| Iron                  | ppm           | <b>2</b>    | ■3           | <br> |
| Copper                | ppm           | <b>■</b> <1 | <b>-</b> <1  | <br> |
| Lead                  | ppm           | <b>■</b> 0  | □0           | <br> |
| Tin                   | ppm           | <b>■</b> <1 | <b>-</b> <1  | <br> |
| Aluminum              | ppm           | <b>■</b> <1 | <b>-</b> <1  | <br> |
| Chromium              | ppm           | <b>■</b> <1 | <b>0</b>     | <br> |
| Molybdenum            | ppm           | ■2          | <b></b>      | <br> |
| Nickel                | ppm           | <b>■</b> <1 | <b>0</b>     | <br> |
| Titanium              | ppm           | 0           | 0            | <br> |
| Silver                | ppm           | 0           | 0            | <br> |
| Manganese             | ppm           | <b></b>     | <u> </u>     | <br> |
| Vanadium              | ppm           | 0           | 0            | <br> |
|                       |               |             |              |      |
| ADDITIVE              |               |             |              |      |
| _                     |               |             |              |      |
| Calcium               | ppm           | <b>172</b>  | ■81          | <br> |
| Magnesium             | ppm           | <b>16</b>   | <b>5</b>     | <br> |
| Zinc                  | ppm           | <b>447</b>  | <b>427</b>   | <br> |

## Diagnosis

Resample at the next service interval to monitor. Please specify the brand, type, and viscosity of the oil on your next sample.All component wear rates are normal. The system cleanliness is acceptable for your target ISO 4406 cleanliness code. The system and fluid cleanliness is acceptable. The AN level is acceptable for this fluid. The condition of the oil is suitable for further service.