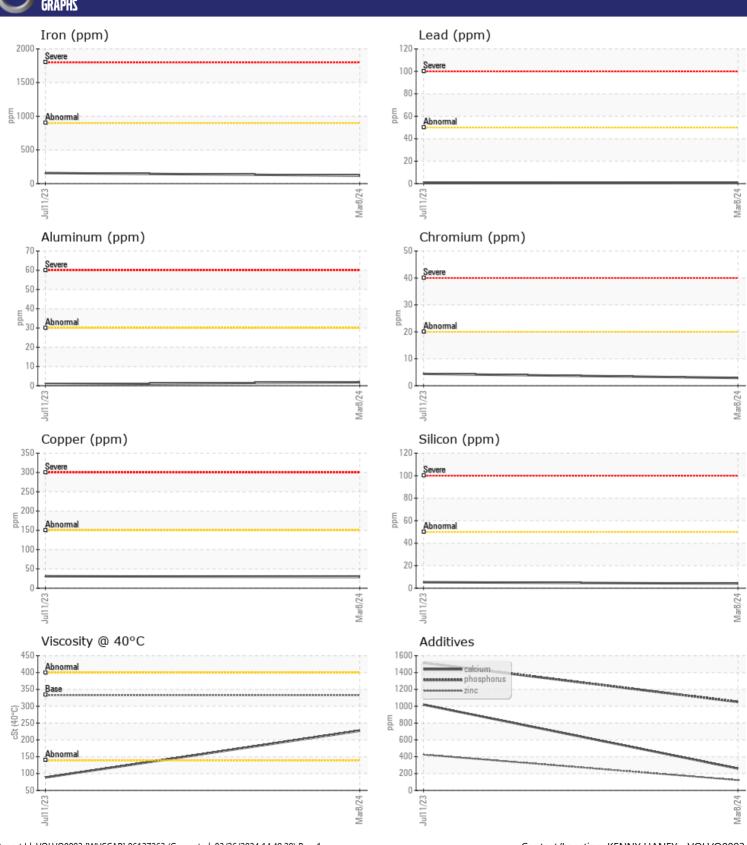

Sample No: VCP453911

Oil Type: VOLVO PREMIUM GEAR OIL 85W-140 GL-5

**Job No:** 687253 RENTALS

| VOLVO         | LINEODMATIO  | NI           |             |      |
|---------------|--------------|--------------|-------------|------|
| SAMPLE        | INFORMATIO   | N            |             |      |
| Sample Number | <del>-</del> | VCP453911    | VCP418353   | <br> |
| Sample Date   |              | 08 Mar 2024  | 11 Jul 2023 | <br> |
| Machine Hours |              | 1305         | 421         | <br> |
| Oil Hours     |              | 0            | 0           | <br> |
| Oil Changed   |              | Changed      | Changed     | <br> |
| Sample Status |              | NORMAL       | ATTENTION   | <br> |
|               |              |              |             |      |
| VOLVO         | DITION       |              |             |      |
| OIL CON       | DITIUN       |              |             |      |
| Visc @ 40°C   | cSt          | <b>227</b>   | 88.5        | <br> |
|               |              |              |             |      |
| CONTAN        | MINATION     |              |             |      |
|               |              | NIE C        | NEC         |      |
| Water         | %            | NEG          | NEG         | <br> |
| Silicon       | ppm          | <b>4</b>     | <b>5</b>    | <br> |
| Sodium        | ppm          | ■0           | _2          | <br> |
| Potassium     | ppm          | <b>■</b> 3   | <b>7</b>    | <br> |
|               |              |              |             |      |
| WEAR N        | AFTAI S      |              |             |      |
| _             |              | =110         | - 4F7       |      |
| Iron          | ppm          | <b>■</b> 119 | <b>157</b>  | <br> |
| Copper        | ppm          | <b>29</b>    | <b>3</b> 1  | <br> |
| Lead          | ppm          | <b>1</b>     | <b></b> <1  | <br> |
| Tin           | ppm          | <b>2</b>     | _2          | <br> |
| Aluminum      | ppm          | <b>2</b>     | <b>-</b> <1 | <br> |
| Chromium      | ppm          | <b>■</b> 3   | <b>4</b>    | <br> |
| Molybdenum    | ppm          | <b>5</b>     | <b>1</b> 0  | <br> |
| Nickel        | ppm          | <b>2</b>     | <b>1</b>    | <br> |
| Titanium      | ppm          | <1           | 0           | <br> |
| Silver        | ppm          | <1           | 0           | <br> |
| Manganese     | ppm          | ■4           | ■9          | <br> |
| Vanadium      | ppm          | <1           | 0           | <br> |
|               |              |              |             |      |
| ADDITIV       | /ES          |              |             |      |
| Calcium       |              | <b>259</b>   | 0 1018      | <br> |
|               | ppm          |              |             |      |
| Magnesium     | ppm          | <b>■</b> 10  | 0           | <br> |
| Zinc          | ppm          | <b>■ 122</b> | 425         | <br> |
| Phosphorus    | ppm          | <b>1051</b>  | 1515        | <br> |
| Barium        | ppm          | <b>2</b>     | 0           | <br> |
| Boron         | ppm          | <b>185</b>   | 313         | <br> |

## Diagnosis

Resample at the next service interval to monitor. All component wear rates are normal. There is no indication of any contamination in the oil. The condition of the oil is acceptable for the time in service.