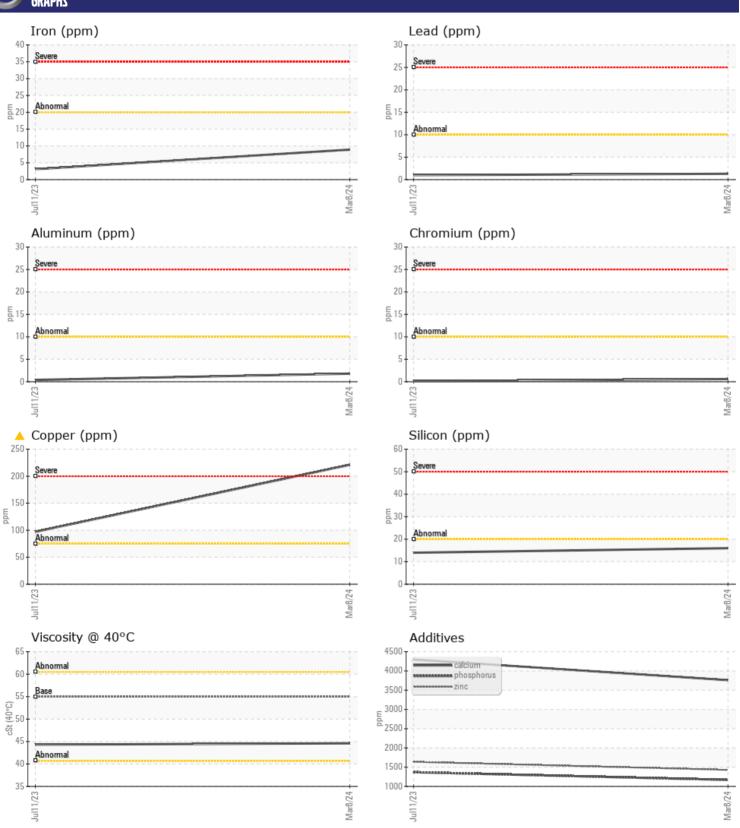

Sample No: VCP453909

Oil Type: VOLVO SUPER WET BRAKE TRANSAXLE OIL WB102

**Job No:** 687253 RENTALS

| SAMPLI        | E INFORMATION | ١             |               |      |
|---------------|---------------|---------------|---------------|------|
| Sample Number |               | VCP453909     | VCP418357     | <br> |
| Sample Date   |               | 08 Mar 2024   | 11 Jul 2023   | <br> |
| Machine Hours |               | 1305          | 421           | <br> |
| Oil Hours     |               | 0             | 0             | <br> |
| Oil Changed   |               | Not Changd    | Not Changd    | <br> |
| Sample Status |               | ABNORMAL      | NORMAL        | <br> |
|               |               |               |               |      |
| VOLVO         | IDITION       |               |               |      |
| OIL CON       | אטווועו       |               |               |      |
| Visc @ 40°C   | cSt           | <b>44.6</b>   | <b>44.3</b>   | <br> |
| VOLVO         |               |               |               |      |
| CONTAN        | MINATION      |               |               |      |
| Water         | %             | NEG           | NEG           | <br> |
| Silicon       |               | MEG ■ 16      | 14            | <br> |
| Sodium        | ppm           | <b>■</b> 0    | <u>4</u>      | <br> |
| Potassium     | ppm           | <b>7</b>      | <b>1</b> 6    | <br> |
| Potassium     | ppm           | <i>I</i>      | 0             | <br> |
| VOLVO         |               |               |               |      |
| WEAR N        | METALS        |               |               |      |
| Iron          | ppm           | <b>9</b>      | <b>□</b> 3    | <br> |
| Copper        | ppm           | <b>221</b>    | ■97           | <br> |
| Lead          | ppm           | <b>1</b>      | <b>1</b>      | <br> |
| Tin           | ppm           | <b>1</b>      | <b>-</b> <1   | <br> |
| Aluminum      | ppm           | <b>2</b>      | <b></b> <1    | <br> |
| Chromium      | ppm           | <b>■&lt;1</b> | <b>-</b> <1   | <br> |
| Molybdenum    | ppm           | <b>1</b>      | <b></b>       | <br> |
| Nickel        | ppm           | <b>1</b>      | <b>0</b>      | <br> |
| Titanium      | ppm           | <1            | 0             | <br> |
| Silver        | ppm           | <1            | 0             | <br> |
| Manganese     | ppm           | <b>2</b>      | < 1           | <br> |
| Vanadium      | ppm           | <1            | 0             | <br> |
|               |               |               |               |      |
| ADDITIV       | VES           |               |               |      |
| Calcium       | ppm           | <b>□</b> 3761 | <b>□</b> 4297 | <br> |
| Magnesium     | ppm           | <b>8</b>      | 4             | <br> |
| Zinc          | ppm           | <b>1428</b>   | □ 1639        | <br> |
| Phosphorus    | ppm           | 1169          | 1369          | <br> |
| Barium        | ppm           | <b>3</b>      | 0             | <br> |
| Boron         | ррт           | <b>131</b>    | 158           | <br> |
| DOTOTI        | ppili         | <b>131</b>    | <u> </u>      |      |

## Diagnosis

No corrective action is recommended at this time. Resample at the next service interval to monitor. The copper level is abnormal. All other component wear rates are normal. There is no indication of any contamination in the oil. The condition of the oil is acceptable for the time in service.