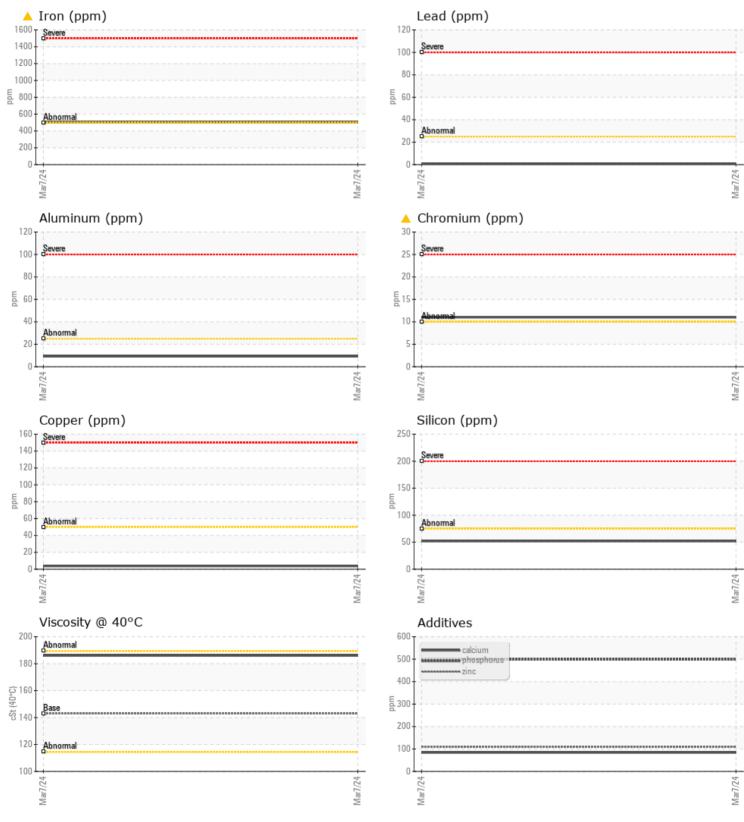

CONSTRUCTION EQUIPMENT 687032 RENTALS TB290 185109863 - REAR RIGHT FINAL DRIVE

 Sample No:
 VCP438372

 Oil Type:
 GEAR OIL SAE 80W90

 Job No:
 687032 RENTALS

VOLVO

| SAMPLE        | INFORMATION |              |  |  |  |
|---------------|-------------|--------------|--|--|--|
| Sample Number | -           | VCP438372    |  |  |  |
| Sample Date   |             | 07 Mar 2024  |  |  |  |
| Machine Hours |             | 1029         |  |  |  |
| Oil Hours     |             | 0            |  |  |  |
| Oil Changed   |             | Changed      |  |  |  |
| Sample Status |             | ABNORMAL     |  |  |  |
|               |             |              |  |  |  |
|               |             |              |  |  |  |
| Visc @ 40°C   | cSt         | 186          |  |  |  |
|               |             |              |  |  |  |
| CONTAM        | INATION     |              |  |  |  |
| Water         | %           | NEG          |  |  |  |
| Silicon       | ppm         | 52           |  |  |  |
| Sodium        | ppm         | 0            |  |  |  |
| Potassium     | ppm         | <b>15</b>    |  |  |  |
|               |             |              |  |  |  |
| WEAR M        | ETALS       |              |  |  |  |
| Iron          | ppm         | <b>4</b> 505 |  |  |  |
| Copper        | ppm         | <b>4</b>     |  |  |  |
| Lead          | ppm         | <b>1</b>     |  |  |  |
| Tin           | ppm         | <b>■</b> <1  |  |  |  |
| Aluminum      | ppm         | 9            |  |  |  |
| Chromium      | ppm         | <b>A</b> 11  |  |  |  |
| Molybdenum    | ppm         | ∎1           |  |  |  |
| Nickel        | ppm         | 3            |  |  |  |
| Titanium      | ppm         | 2            |  |  |  |
| Silver        | ppm         | <1           |  |  |  |
| Manganese     | ppm         | <b>12</b>    |  |  |  |
| Vanadium      | ppm         | <1           |  |  |  |
| VOLVO         |             |              |  |  |  |

**ADDITIVES** Calcium 84 ppm Magnesium 2 ppm 109 Zinc ppm Phosphorus 499 ppm Barium 10 ppm

## **CONSTRUCTION EQUIPMENT**

GRAPHS

VOLVO

Report Id: VOLVO0093 [WUSCAR] 06127265 (Generated: 03/27/2024 09:03:12) Rev: 1

Contact/Location: KENNY HANEY - VOLVO0093