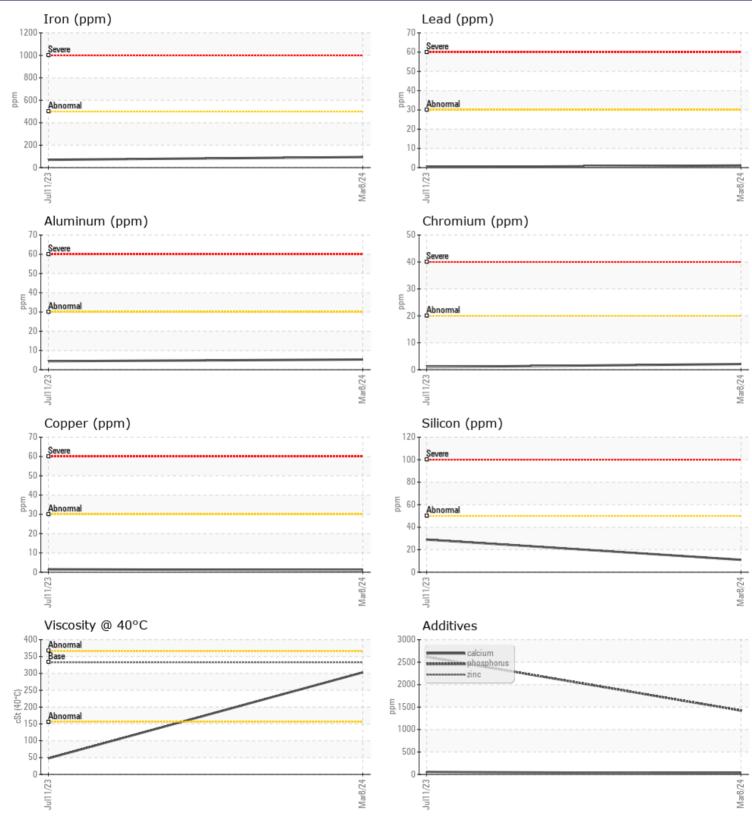

VOLVO

Job No:

687253 RENTALS

|               |               | 1           |             |   |   |
|---------------|---------------|-------------|-------------|---|---|
|               | E INFORMATION |             |             | - | _ |
| Sample Number |               | VCP453915   | VCP417610   |   |   |
| Sample Date   |               | 08 Mar 2024 | 11 Jul 2023 |   |   |
| Machine Hours |               | 1305        | 421         |   |   |
| Oil Hours     |               | 0           | 0           |   |   |
| Oil Changed   |               | Changed     | Changed     |   |   |
| Sample Status |               | NORMAL      | ATTENTION   |   |   |
| OIL CON       | IDITION       |             |             |   |   |
| Visc @ 40°C   | cSt           | 303         | 47.8        |   |   |
| CONTAI        | MINATION      |             |             |   |   |
| Water         | %             | NEG         | NEG         |   |   |
| Silicon       | ppm           | <b>11</b>   | 29          |   |   |
| Sodium        | ppm           | 2           | 8           |   |   |
| Potassium     | ppm           | <b>1</b>    | 4           |   |   |
|               |               |             |             |   |   |
| WEAR I        | METALS        |             |             |   |   |
| Iron          | ppm           | 94          | 70          |   |   |
| Copper        | ppm           | ∎1          | 2           |   |   |
| Lead          | ppm           | <b>1</b>    | <1          |   |   |
| Tin           | ppm           | <b>1</b>    | □ <1        |   |   |
| Aluminum      | ppm           | 5           | 4           |   |   |
| Chromium      | ppm           | 2           | 1           |   |   |
| Molybdenum    | ppm           | 5           | 6           |   |   |
| Nickel        | ppm           | 1           | □ <1        |   |   |
| Titanium      | ppm           | <1          | 0           |   |   |
| Silver        | ppm           | <1          | 0           |   |   |
| Manganese     | ppm           | 2           | 2           |   |   |
| Vanadium      | ppm           | <1          | 0           |   |   |
| VOLVO         |               |             |             |   |   |

## **CONSTRUCTION EQUIPMENT**

GRAPHS

VOLVO

Report Id: VOLVO0093 [WUSCAR] 06127270 (Generated: 03/27/2024 09:03:19) Rev: 1

Contact/Location: KENNY HANEY - VOLVO0093