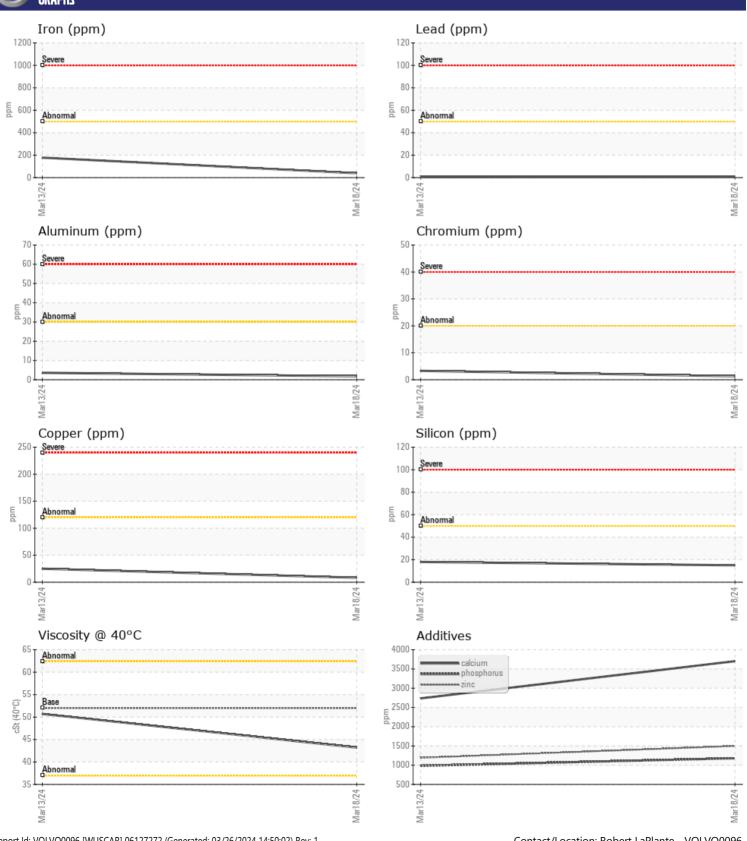

## CONSTRUCTION EQUIPMENT 687940 ATLAS ORG VOLVO L70 624147 - REAR AXLE

Sample No: VCP455042

Oil Type: VOLVO WET BRAKE TRANSAXLE OIL

**Job No:** 687940 ATLAS ORG

| SAMPLE            | INFORMATIO | N                       |               |      |
|-------------------|------------|-------------------------|---------------|------|
| Sample Number     | <u> </u>   | VCP455042               | VCP441511     | <br> |
| Sample Date       |            | 18 Mar 2024             | 13 Mar 2024   | <br> |
| Machine Hours     |            | 5718                    | 5718          | <br> |
| Oil Hours         |            | 0                       | 0             | <br> |
| Oil Changed       |            | Not Changd              | Not Changd    | <br> |
| Sample Status     |            | NORMAL                  | NORMAL        | <br> |
|                   |            |                         |               |      |
| VOLVO             | DITION     |                         |               |      |
| OIL CON           |            |                         |               |      |
| Visc @ 40°C       | cSt        | <b>43.2</b>             | <b>□</b> 50.7 | <br> |
| VOLVO             |            |                         |               |      |
| CONTAN            | MINATION   |                         |               |      |
| Water             | %          | NEG                     | NEG           | <br> |
| Silicon           | ppm        | <b>■15</b>              | 18            | <br> |
| Sodium            | ppm        | ■0                      | <b>2</b>      | <br> |
| Potassium         | ppm        | <b>2</b>                | 3             | <br> |
| Totassium         | ррш        |                         |               |      |
| VOLVO             |            |                         |               |      |
| WEAR N            | METALS     |                         |               |      |
| Iron              | ppm        | ■39                     | ■178          | <br> |
| Copper            | ppm        | ■8                      | ■25           | <br> |
| Lead              | ppm        | <b>1</b>                | < 1           | <br> |
| Tin               | ppm        | <b>2</b>                | ■3            | <br> |
| Aluminum          | ppm        | <b>■2</b>               | <b>4</b>      | <br> |
| Chromium          | ppm        | <b>■</b> 1              | ■3            | <br> |
| Molybdenum        | ppm        | ■8                      | <b>5</b>      | <br> |
| Nickel            | ppm        | <b>■&lt;1</b>           | 2             | <br> |
| Titanium          | ppm        | <1                      | <1            | <br> |
| Silver            | ppm        | <1                      | 0             | <br> |
| Manganese         | ppm        | <b>2</b>                | <b>5</b>      | <br> |
| Vanadium          | ppm        | <1                      | <1            | <br> |
|                   |            |                         |               | <br> |
| ADDITIV           | /FS        |                         |               |      |
| Calcium           | _          | 3702                    | <b>□</b> 2736 | <br> |
|                   | ppm        | 69                      | 19            | <br> |
| Magnesium<br>Zinc | ppm        | ■ 1498                  | 19<br>1191    | <br> |
| Phosphorus        | ppm        | 1179                    | 983           | <br> |
| Barium            | ppm        | _                       |               | <br> |
|                   | ppm        | <b>□</b> 1 <b>□</b> 133 | 0             | <br> |
| Boron             | ppm        | <b>II</b> 155           | <b>2</b> 1    | <br> |

## Diagnosis

F: (407)659-8720

Resample at the next service interval to monitor. All component wear rates are normal. There is no indication of any contamination in the oil. The condition of the oil is acceptable for the time in service.