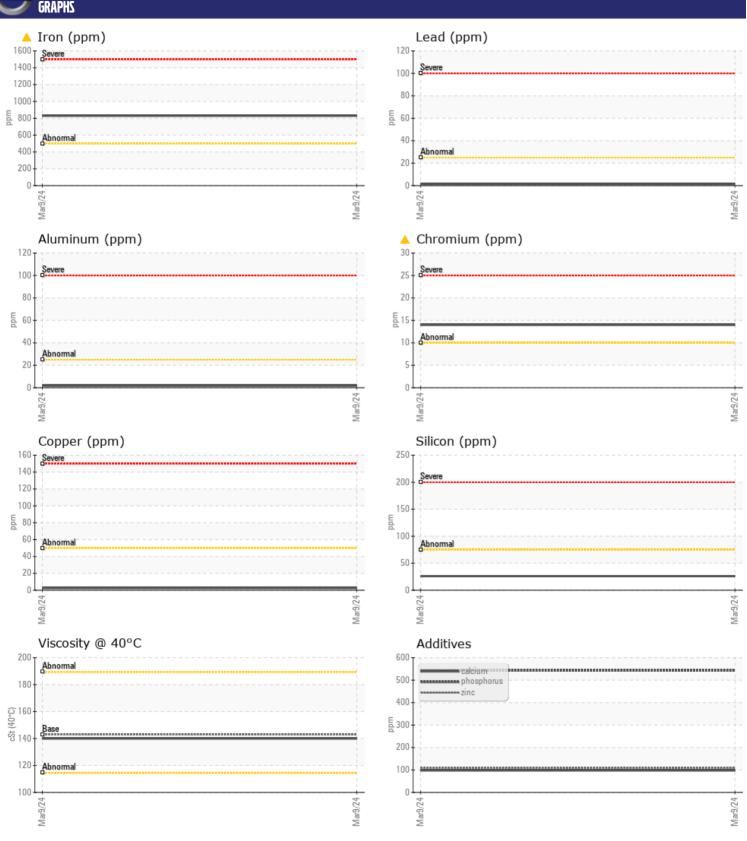

## Diagnosis

The oil change at the time of sampling has been noted. No corrective action is recommended at this time. Resample at the next service interval to monitor. The tin level is abnormal. The iron level is abnormal. The chromium level is abnormal. There is no indication of any contamination in the oil. The condition of the oil is acceptable for the time in service.