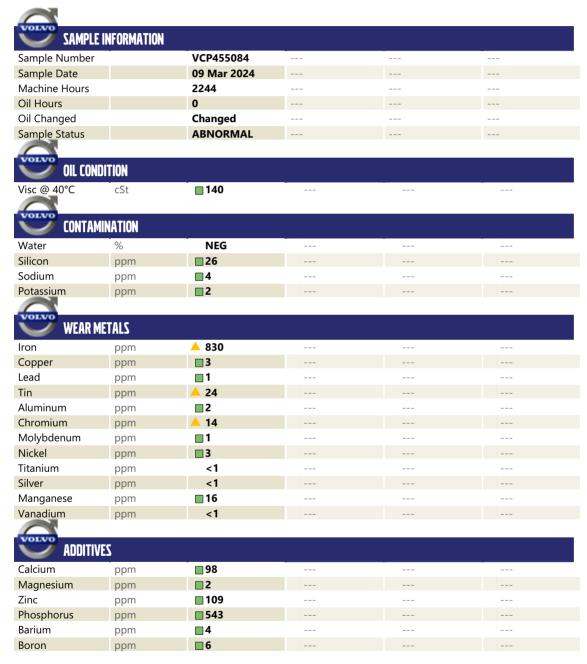

## Diagnosis

The oil change at the time of sampling has been noted. No corrective action is recommended at this time. Resample at the next service interval to monitor. The tin level is abnormal. The iron level is abnormal. The chromium level is abnormal. There is no indication of any contamination in the oil. The condition of the oil is acceptable for the time in service.