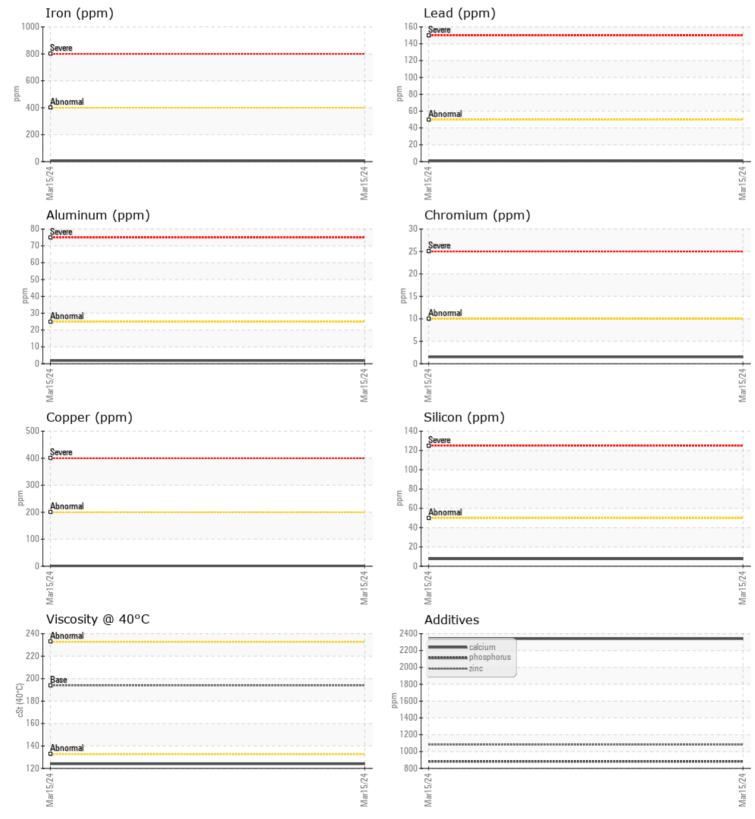

## **CONSTRUCTION EQUIPMENT**

GRAPHS

VOLVO

Report Id: SIMCHIIL [WUSCAR] 06127286 (Generated: 03/28/2024 02:42:55) Rev: 1

Contact/Location: RYAN WISE - SIMCHILL