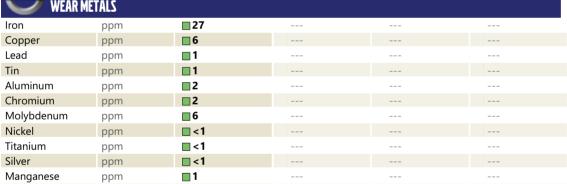

## SAMPLE INFORMATION

VOLVO

| Sample Number | -   | VCP379290   |  |  |  |  |
|---------------|-----|-------------|--|--|--|--|
| Sample Date   |     | 15 Mar 2024 |  |  |  |  |
| Machine Hours |     | 5476        |  |  |  |  |
| Oil Hours     |     | 0           |  |  |  |  |
| Oil Changed   |     | Not Changd  |  |  |  |  |
| Sample Status |     | NORMAL      |  |  |  |  |
|               |     |             |  |  |  |  |
| OIL CONDITION |     |             |  |  |  |  |
| Visc @ 40°C   | cSt | <b>174</b>  |  |  |  |  |
|               |     |             |  |  |  |  |
| CONTAMINATION |     |             |  |  |  |  |
| Water         | %   | NEG         |  |  |  |  |
| Silicon       | ppm | <b>1</b> 3  |  |  |  |  |
| Sodium        | ppm | 0           |  |  |  |  |
| Potassium     | ppm | 2           |  |  |  |  |
|               |     |             |  |  |  |  |
| WEAR METALS   |     |             |  |  |  |  |
| Iron          | ppm | 27          |  |  |  |  |
| Copper        | ppm | 6           |  |  |  |  |

ppm

<1

101 **ADDITIVES** Calcium 2986 ppm Magnesium ppm **72** Zinc ppm 1243 Phosphorus 1026 ppm Barium 1 ppm 6 Boron ppm