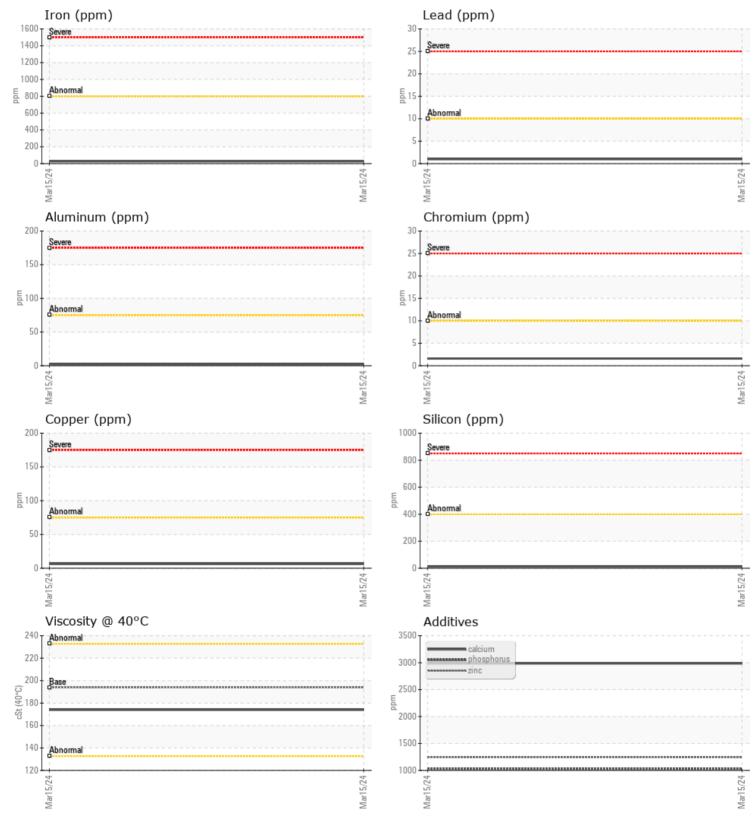

## **CONSTRUCTION EQUIPMENT**

GRAPHS

VOLVO

Report Id: SIMCHIIL [WUSCAR] 06127291 (Generated: 03/26/2024 15:08:41) Rev: 1