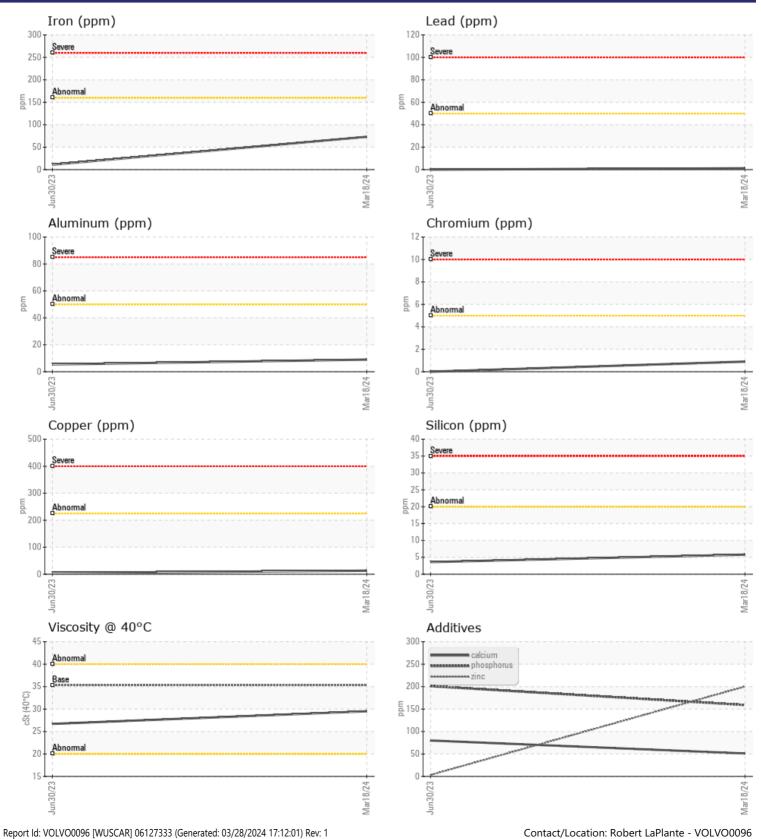

## 

| SAMPLE        | E INFORMATION |             |             |      |
|---------------|---------------|-------------|-------------|------|
| Sample Number |               | VCP455036   | VCP425490   | <br> |
| Sample Date   |               | 18 Mar 2024 | 30 Jun 2023 | <br> |
| Machine Hours |               | 8704        | 7690        | <br> |
| Oil Hours     |               | 0           | 0           | <br> |
| Oil Changed   |               | Not Changd  | Changed     | <br> |
| Sample Status |               | NORMAL      | NORMAL      | <br> |
|               |               |             |             |      |
| OIL CON       | DITION        |             |             |      |
| Visc @ 40°C   | cSt           | 29.5        | 26.7        | <br> |
|               |               |             |             |      |
|               | MINATION      |             |             |      |
| Water         | %             | NEG         | NEG         | <br> |
| Silicon       | ppm           |             | <b>4</b>    | <br> |
| Sodium        | ppm           | 0           | 1           | <br> |
| Potassium     | ppm           | 3           | 2           | <br> |
|               | ppin          |             |             |      |
| VOLVO         |               |             |             | <br> |
| WEAR N        | METALS        |             |             |      |
| Iron          | ppm           | 73          | 11          | <br> |
| Copper        | ppm           | <b>1</b> 3  | 4           | <br> |
| Lead          | ppm           | <b>1</b>    | 0           | <br> |
| Tin           | ppm           | <b>1</b>    | <1          | <br> |
| Aluminum      | ppm           | 9           | 5           | <br> |
| Chromium      | ppm           | <b></b> <1  | 0           | <br> |
| Molybdenum    | ppm           | 5           | <b></b> < 1 | <br> |
| Nickel        | ppm           | <b></b> <1  | 0           | <br> |
| Titanium      | ppm           | <1          | 0           | <br> |
| Silver        | ppm           |             | 0           | <br> |
| Manganese     | ppm           | 3           | 1           | <br> |
| Vanadium      | ppm           | <1          | 0           | <br> |
|               |               |             |             |      |
|               | VES           |             |             | <br> |
| Calcium       | ppm           | 51          | 80          | <br> |
| Magnesium     | ppm           | 20          | □ <1        | <br> |
| Zinc          | ppm           | 200         | 3           | <br> |
| Phosphorus    | ppm           | <b>159</b>  | 201         | <br> |
| <b>.</b> .    |               | - 4         |             |      |