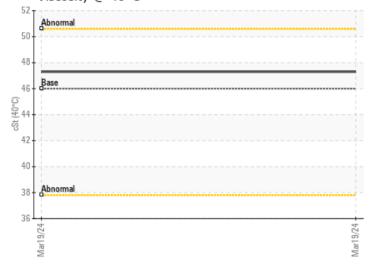

# CONSTRUCTION EQUIPMENT VOLVO A40G 352780 - HYDRAULIC SYSTEM

Sample No: VCP445654

Oil Type: VOLVO SUPER HYDRAULIC OIL 46

Job No:

| VOLVO            |            |               |      |  |
|------------------|------------|---------------|------|--|
| SAMPLE II        | NFORMATION |               |      |  |
| Sample Number    | -          | VCP445654     | <br> |  |
| Sample Date      |            | 19 Mar 2024   | <br> |  |
| Machine Hours    |            | 4328          | <br> |  |
| Oil Hours        |            | 0             | <br> |  |
| Oil Changed      |            | Changed       | <br> |  |
| Sample Status    |            | ABNORMAL      | <br> |  |
|                  |            | 7121101111111 |      |  |
| VOLVO            | TION       |               |      |  |
| OIL CONDI        | TIUN       |               |      |  |
| Visc @ 40°C      | cSt        | <b>47.3</b>   | <br> |  |
| Acid Number (AN) | mg KOH/g   | <b>0.62</b>   | <br> |  |
|                  |            |               | <br> |  |
| CONTAMIN         | NATION     |               |      |  |
| Water            | %          | NEG           | <br> |  |
|                  |            |               |      |  |
| Silicon          | ppm        | <b>■ 12</b>   |      |  |
| Sodium           | ppm        | <b>1</b>      | <br> |  |
| Potassium        | ppm        | <b>■</b> 0    | <br> |  |
| VOLVO            |            |               |      |  |
| WEAR ME          | TALS       |               |      |  |
| Iron             | ppm        | ■4            | <br> |  |
| Copper           | ppm        | <b>1</b>      | <br> |  |
| Lead             | ppm        | <b>2</b>      | <br> |  |
| Tin              | ppm        | ■0            | <br> |  |
| Aluminum         | ppm        | <b>1</b> 5    | <br> |  |
| Chromium         | ppm        | ■0            | <br> |  |
| Molybdenum       | ppm        | ■0            | <br> |  |
| Nickel           | ppm        | ■0            | <br> |  |
| Titanium         | ppm        | 0             | <br> |  |
| Silver           | ppm        | 0             | <br> |  |
| Manganese        | ppm        | ■0            | <br> |  |
| Vanadium         | ppm        | 0             | <br> |  |
|                  |            | -             |      |  |
| VOLVO            |            |               |      |  |
| ADDITIVE         | 7          |               |      |  |
| Calcium          | ppm        | 619           | <br> |  |
| Magnesium        | ppm        | <b>■</b> 3    | <br> |  |
| Zinc             | ppm        | <b>■</b> 555  | <br> |  |
| Phosphorus       | ppm        | <b>464</b>    | <br> |  |
| Barium           | ppm        | <b>■</b> 0    | <br> |  |
| Boron            | ppm        | ■0            | <br> |  |
|                  |            |               |      |  |

## Viscosity @ 40°C