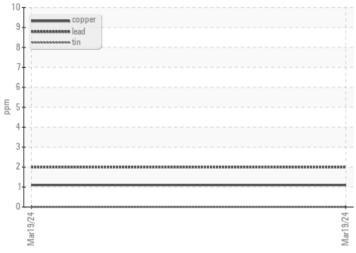

# CONSTRUCTION EQUIPMENT VOLVO A40G 352780 - HYDRAULIC SYSTEM

Sample No: VCP445654

Oil Type: VOLVO SUPER HYDRAULIC OIL 46

Job No:

| VOLVO            |            |               |      |  |
|------------------|------------|---------------|------|--|
| SAMPLE II        | NFORMATION |               |      |  |
| Sample Number    | -          | VCP445654     | <br> |  |
| Sample Date      |            | 19 Mar 2024   | <br> |  |
| Machine Hours    |            | 4328          | <br> |  |
| Oil Hours        |            | 0             | <br> |  |
| Oil Changed      |            | Changed       | <br> |  |
| Sample Status    |            | ABNORMAL      | <br> |  |
|                  |            | 7121101111111 |      |  |
| VOLVO            | TION       |               |      |  |
| OIL CONDI        | TIUN       |               |      |  |
| Visc @ 40°C      | cSt        | <b>47.3</b>   | <br> |  |
| Acid Number (AN) | mg KOH/g   | <b>0.62</b>   | <br> |  |
|                  |            |               | <br> |  |
| CONTAMIN         | NATION     |               |      |  |
| Water            | %          | NEG           | <br> |  |
|                  |            |               |      |  |
| Silicon          | ppm        | <b>■ 12</b>   |      |  |
| Sodium           | ppm        | <b>1</b>      | <br> |  |
| Potassium        | ppm        | <b>■</b> 0    | <br> |  |
| VOLVO            |            |               |      |  |
| WEAR ME          | TALS       |               |      |  |
| Iron             | ppm        | ■4            | <br> |  |
| Copper           | ppm        | <b>1</b>      | <br> |  |
| Lead             | ppm        | <b>2</b>      | <br> |  |
| Tin              | ppm        | ■0            | <br> |  |
| Aluminum         | ppm        | <b>1</b> 5    | <br> |  |
| Chromium         | ppm        | ■0            | <br> |  |
| Molybdenum       | ppm        | ■0            | <br> |  |
| Nickel           | ppm        | ■0            | <br> |  |
| Titanium         | ppm        | 0             | <br> |  |
| Silver           | ppm        | 0             | <br> |  |
| Manganese        | ppm        | ■0            | <br> |  |
| Vanadium         | ppm        | 0             | <br> |  |
|                  |            | -             |      |  |
| VOLVO            |            |               |      |  |
| ADDITIVE         | 7          |               |      |  |
| Calcium          | ppm        | 619           | <br> |  |
| Magnesium        | ppm        | <b>■</b> 3    | <br> |  |
| Zinc             | ppm        | <b>■</b> 555  | <br> |  |
| Phosphorus       | ppm        | <b>464</b>    | <br> |  |
| Barium           | ppm        | <b>■</b> 0    | <br> |  |
| Boron            | ppm        | ■0            | <br> |  |
|                  |            |               |      |  |

## Non-ferrous Metals