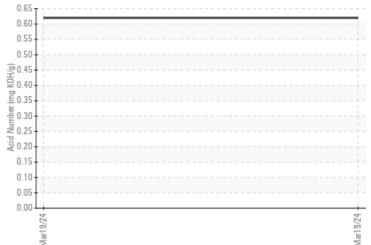

# CONSTRUCTION EQUIPMENT VOLVO A40G 352780 - HYDRAULIC SYSTEM

Sample No: VCP445654

Oil Type: VOLVO SUPER HYDRAULIC OIL 46

Job No:

| VOLVO            |            |               |      |  |
|------------------|------------|---------------|------|--|
| SAMPLE II        | NFORMATION |               |      |  |
| Sample Number    | -          | VCP445654     | <br> |  |
| Sample Date      |            | 19 Mar 2024   | <br> |  |
| Machine Hours    |            | 4328          | <br> |  |
| Oil Hours        |            | 0             | <br> |  |
| Oil Changed      |            | Changed       | <br> |  |
| Sample Status    |            | ABNORMAL      | <br> |  |
|                  |            | 7121101111111 |      |  |
| VOLVO            | TION       |               |      |  |
| OIL CONDI        | TIUN       |               |      |  |
| Visc @ 40°C      | cSt        | <b>47.3</b>   | <br> |  |
| Acid Number (AN) | mg KOH/g   | <b>0.62</b>   | <br> |  |
|                  |            |               | <br> |  |
| CONTAMIN         | NATION     |               |      |  |
| Water            | %          | NEG           | <br> |  |
|                  |            |               |      |  |
| Silicon          | ppm        | <b>■ 12</b>   |      |  |
| Sodium           | ppm        | <b>1</b>      | <br> |  |
| Potassium        | ppm        | <b>■</b> 0    | <br> |  |
| VOLVO            |            |               |      |  |
| WEAR ME          | TALS       |               |      |  |
| Iron             | ppm        | ■4            | <br> |  |
| Copper           | ppm        | <b>1</b>      | <br> |  |
| Lead             | ppm        | <b>2</b>      | <br> |  |
| Tin              | ppm        | ■0            | <br> |  |
| Aluminum         | ppm        | <b>1</b> 5    | <br> |  |
| Chromium         | ppm        | ■0            | <br> |  |
| Molybdenum       | ppm        | ■0            | <br> |  |
| Nickel           | ppm        | ■0            | <br> |  |
| Titanium         | ppm        | 0             | <br> |  |
| Silver           | ppm        | 0             | <br> |  |
| Manganese        | ppm        | ■0            | <br> |  |
| Vanadium         | ppm        | 0             | <br> |  |
|                  |            | -             |      |  |
| VOLVO            |            |               |      |  |
| ADDITIVE         | 7          |               |      |  |
| Calcium          | ppm        | 619           | <br> |  |
| Magnesium        | ppm        | <b>■</b> 3    | <br> |  |
| Zinc             | ppm        | <b>■</b> 555  | <br> |  |
| Phosphorus       | ppm        | <b>464</b>    | <br> |  |
| Barium           | ppm        | <b>■</b> 0    | <br> |  |
| Boron            | ppm        | ■0            | <br> |  |
|                  |            |               |      |  |

## Acid Number