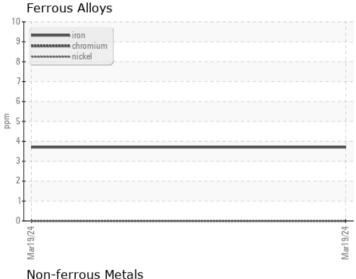

# CONSTRUCTION EQUIPMENT VOLVO A40G 352780 - HYDRAULIC SYSTEM

Sample No: VCP445654

Oil Type: VOLVO SUPER HYDRAULIC OIL 46

Job No:

| VOLVO            |            |               |      |  |
|------------------|------------|---------------|------|--|
| SAMPLE II        | NFORMATION |               |      |  |
| Sample Number    | -          | VCP445654     | <br> |  |
| Sample Date      |            | 19 Mar 2024   | <br> |  |
| Machine Hours    |            | 4328          | <br> |  |
| Oil Hours        |            | 0             | <br> |  |
| Oil Changed      |            | Changed       | <br> |  |
| Sample Status    |            | ABNORMAL      | <br> |  |
|                  |            | 7121101111111 |      |  |
| VOLVO            | TION       |               |      |  |
| OIL CONDI        | TIUN       |               |      |  |
| Visc @ 40°C      | cSt        | <b>47.3</b>   | <br> |  |
| Acid Number (AN) | mg KOH/g   | <b>0.62</b>   | <br> |  |
|                  |            |               | <br> |  |
| CONTAMIN         | NATION     |               |      |  |
| Water            | %          | NEG           | <br> |  |
|                  |            |               |      |  |
| Silicon          | ppm        | <b>■ 12</b>   |      |  |
| Sodium           | ppm        | <b>1</b>      | <br> |  |
| Potassium        | ppm        | <b>■</b> 0    | <br> |  |
| VOLVO            |            |               |      |  |
| WEAR ME          | TALS       |               |      |  |
| Iron             | ppm        | ■4            | <br> |  |
| Copper           | ppm        | <b>1</b>      | <br> |  |
| Lead             | ppm        | <b>2</b>      | <br> |  |
| Tin              | ppm        | ■0            | <br> |  |
| Aluminum         | ppm        | <b>1</b> 5    | <br> |  |
| Chromium         | ppm        | ■0            | <br> |  |
| Molybdenum       | ppm        | ■0            | <br> |  |
| Nickel           | ppm        | ■0            | <br> |  |
| Titanium         | ppm        | 0             | <br> |  |
| Silver           | ppm        | 0             | <br> |  |
| Manganese        | ppm        | ■0            | <br> |  |
| Vanadium         | ppm        | 0             | <br> |  |
|                  |            | -             |      |  |
| VOLVO            |            |               |      |  |
| ADDITIVE         | 7          |               |      |  |
| Calcium          | ppm        | 619           | <br> |  |
| Magnesium        | ppm        | <b>■</b> 3    | <br> |  |
| Zinc             | ppm        | <b>■</b> 555  | <br> |  |
| Phosphorus       | ppm        | <b>464</b>    | <br> |  |
| Barium           | ppm        | <b>■</b> 0    | <br> |  |
| Boron            | ppm        | ■0            | <br> |  |
|                  |            |               |      |  |