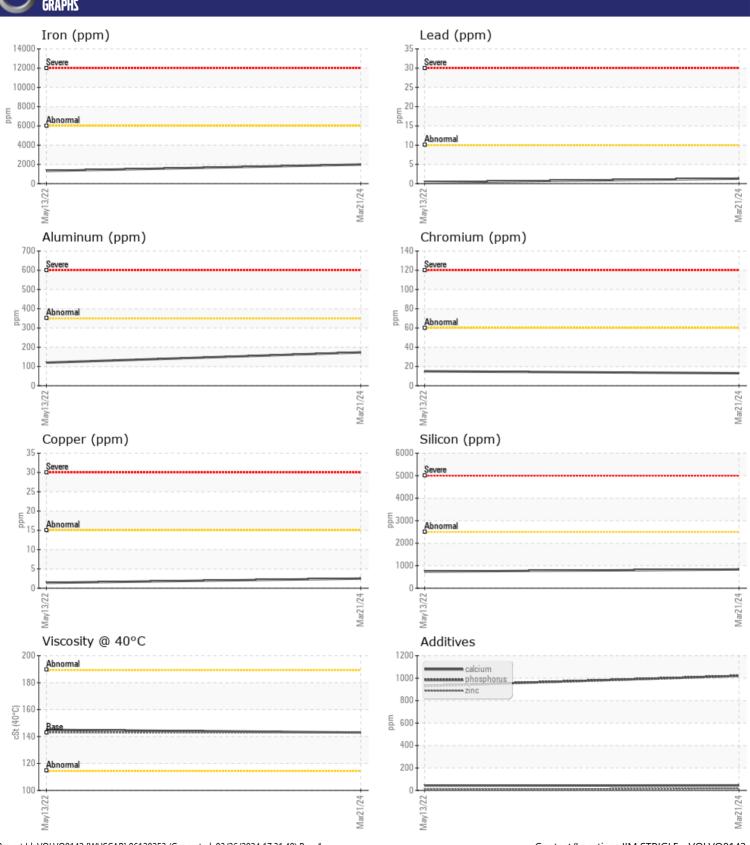

ppm

ppm

ppm

**ADDITIVES** 

| VOLVO         |               |             |             | <br> |
|---------------|---------------|-------------|-------------|------|
| SAMPLI        | E INFORMATION |             |             |      |
| Sample Number |               | VCP370393   | VCP372770   | <br> |
| Sample Date   |               | 21 Mar 2024 | 13 May 2022 | <br> |
| Machine Hours |               | 4766        | 2084        | <br> |
| Oil Hours     |               | 766         | 0           | <br> |
| Oil Changed   |               | Not Changd  | N/A         | <br> |
| Sample Status |               | NORMAL      | NORMAL      | <br> |
|               |               |             |             |      |
| OIL CON       | IDITION       |             |             |      |
| Visc @ 40°C   | cSt           | <b>143</b>  | <b>145</b>  | <br> |
|               |               |             |             |      |
| CONTAI        | MINATION      |             |             |      |
| Water         | %             | NEG         | NEG         | <br> |
| Silicon       | ppm           | ■833        | □739        | <br> |
| Sodium        | ppm           | <b>13</b>   | ■13         | <br> |
| Potassium     | ppm           | <b>64</b>   | <b>6</b> 2  | <br> |
|               |               |             |             |      |
| WEAR I        | METALS        |             |             |      |
| Iron          | ppm           | <b>1983</b> | □1323       | <br> |
| Copper        | ppm           | <b>2</b>    | <b>1</b>    | <br> |
| Lead          | ppm           | <b>1</b>    | <u> </u>    | <br> |
| Tin           | ppm           | ■0          | <b>-</b> <1 | <br> |
| Aluminum      | ppm           | <b>173</b>  | ■120        | <br> |
| Chromium      | ppm           | <b>13</b>   | <b>1</b> 5  | <br> |
| Molybdenum    | ppm           | <b>■</b> 3  | <b>2</b>    | <br> |
| Nickel        | ppm           | <b>7</b>    | <b>4</b>    | <br> |
| Titanium      | ppm           | <b>14</b>   | □13         | <br> |
| Silver        | ppm           | 0           | <1          | <br> |
| Manganese     | ppm           | <b>18</b>   | <b>1</b> 7  | <br> |