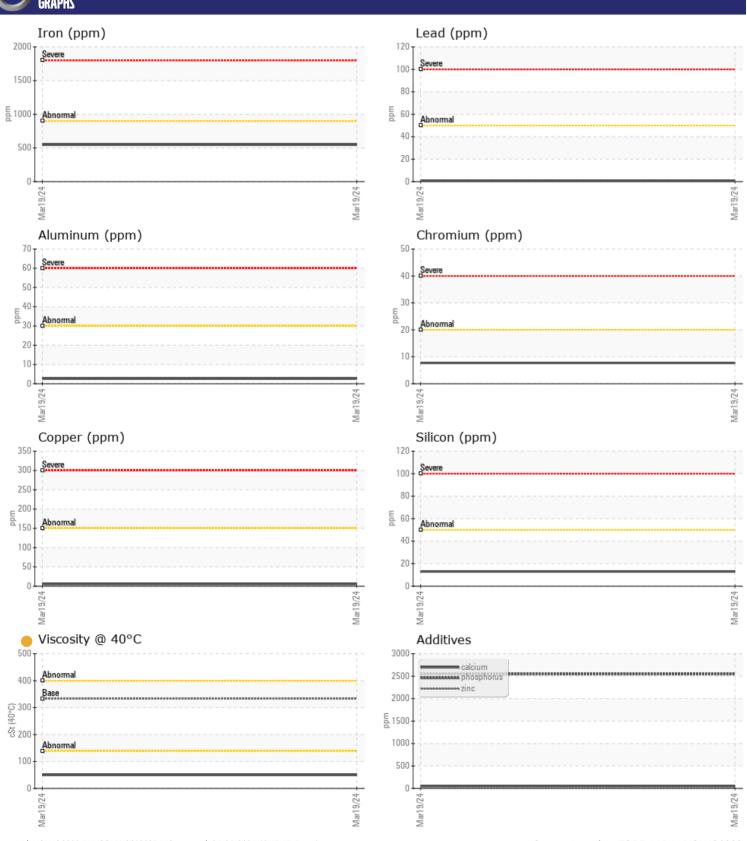

# CONSTRUCTION EQUIPMENT VOLVO A40G 352780 - REAR AXLE

Sample No: VCP445652

Oil Type: VOLVO PREMIUM GEAR OIL 85W-140 GL-5

Job No:

| SAMPLE        | INFORMATIO |               |      |  |
|---------------|------------|---------------|------|--|
| Sample Number |            | VCP445652     | <br> |  |
| Sample Date   |            | 19 Mar 2024   | <br> |  |
| Machine Hours |            | 4328          | <br> |  |
| Oil Hours     |            | 0             | <br> |  |
| Oil Changed   |            | Changed       | <br> |  |
| Sample Status |            | ATTENTION     | <br> |  |
| Sumple Status |            | ATT LITTLE IN |      |  |
| VOLVO         | DITION     |               |      |  |
| OIL CON       | DITION     |               |      |  |
| Visc @ 40°C   | cSt        | 49.55         | <br> |  |
|               |            |               |      |  |
| CONTAN        | MINATION   |               |      |  |
| _             |            | NEC           |      |  |
| Water         | %          | NEG           | <br> |  |
| Silicon       | ppm        | <b>■13</b>    | <br> |  |
| Sodium        | ppm        | <b>0</b>      | <br> |  |
| Potassium     | ppm        | <b>■</b> 5    | <br> |  |
| VOLVO         |            |               |      |  |
| WEAR N        | METALS     |               |      |  |
| Iron          | ppm        | <b>547</b>    | <br> |  |
| Copper        | ppm        | <u></u> 5     | <br> |  |
| Lead          | ppm        | 1             | <br> |  |
| Tin           | ppm        | <br><1        | <br> |  |
| Aluminum      | ppm        | <b>■3</b>     | <br> |  |
| Chromium      | ppm        | <b>8</b>      | <br> |  |
| Molybdenum    | ppm        | <b>10</b>     | <br> |  |
| Nickel        | ppm        | <b>2</b>      | <br> |  |
| Titanium      | ppm        | <1            | <br> |  |
| Silver        | ppm        | <1            | <br> |  |
| Manganese     | ppm        | <b>20</b>     | <br> |  |
| Vanadium      | ppm        | <1            | <br> |  |
|               | la la con  |               |      |  |
| VOLVO         | IFC        |               |      |  |
| ADDITIV       | JF2_       |               |      |  |
| Calcium       | ppm        | <b>■</b> 52   | <br> |  |
| Magnesium     | ppm        | <b>■</b> 4    | <br> |  |
| Zinc          | ppm        | ■30           | <br> |  |
| Phosphorus    | ppm        | ■2545         | <br> |  |
| Barium        | ppm        | <b>■</b> 4    | <br> |  |
| Boron         | ppm        | <b>248</b>    | <br> |  |
| Boron         | ppm        | <b>248</b>    | <br> |  |

### Diagnosis

The oil change at the time of sampling has been noted. Resample at the next service interval to monitor.All component wear rates are normal. There is no indication of any contamination in the oil. The oil viscosity is lower than normal. Confirm oil type.