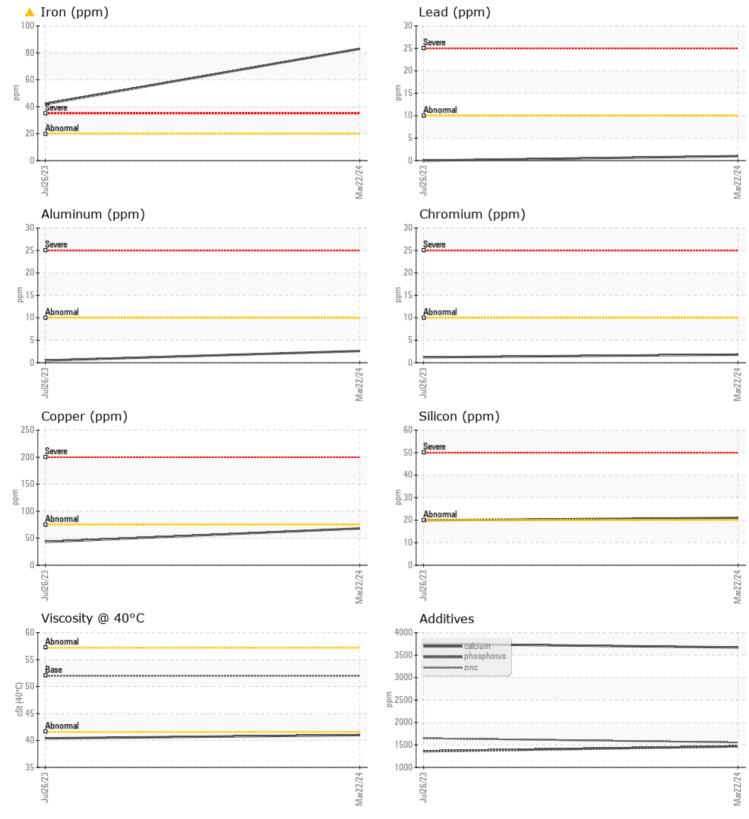

## Diagnosis

No corrective action is recommended at this time. Resample at the next service interval to monitor.The iron level is abnormal. All other component wear rates are normal. There is no indication of any contamination in the oil. The condition of the oil is acceptable for the time in service.

# **CONSTRUCTION EQUIPMENT**

GRAPHS

VOLVO

Report Id: VOLVO0090 [WUSCAR] 06128275 (Generated: 03/28/2024 10:23:00) Rev: 1

Contact/Location: TODD LARK - VOLVO0090