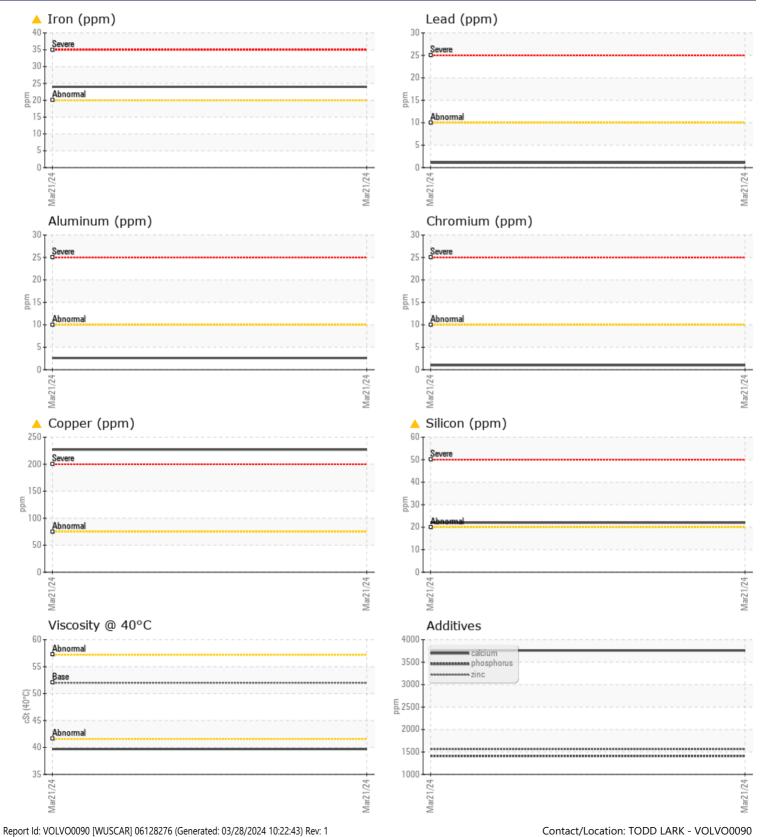

### sis

ective action is recommended me. Resample at the next nterval to monitor.The iron bnormal. The copper level is al. Elemental level of silicon e normal indicating ingress naterial. The condition of the eptable for the time in

## **CONSTRUCTION EQUIPMENT**

GRAPHS

VOLVO

Page 2 of 2