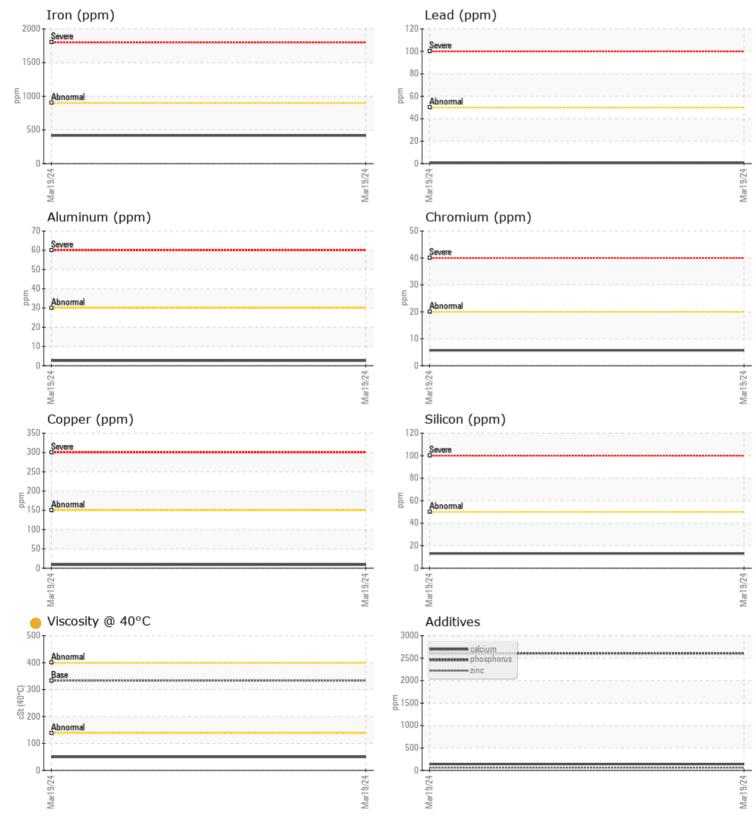

## Sample No: VCP445648

il Type: VOLVO PREMIUM GEAR OIL 85W-140 GL-5

Oil Type: Job No:

|               | INFORMATION |             |      |  |                                                                     |
|---------------|-------------|-------------|------|--|---------------------------------------------------------------------|
| Sample Number |             | VCP445648   | <br> |  |                                                                     |
| Sample Date   |             | 19 Mar 2024 | <br> |  | ALTA EQUIPMENT COMPANY                                              |
| Machine Hours |             | 4328        | <br> |  | 5151 DR MARTIN LUTHER KING BLVD                                     |
| Oil Hours     |             | 0           | <br> |  | FORT MYERS, FL                                                      |
| Oil Changed   |             | Changed     | <br> |  | US 33905                                                            |
| Sample Status |             | ATTENTION   | <br> |  | Contact: TODD LARK                                                  |
|               |             |             |      |  | tlark@altaequipfl.com                                               |
| OIL CON       | DITION      |             |      |  | T:                                                                  |
| Visc @ 40°C   | cSt         | 49.73       |      |  | F: (239)481-3302                                                    |
| VISC @ 40 C   | CSL         | 49.75       | <br> |  |                                                                     |
| VOLVO         |             |             |      |  | Diagnosis                                                           |
| CONTAN        | AINATION    |             |      |  | The oil change at the time of                                       |
| Water         | %           | NEG         | <br> |  | sampling has been noted. Resample                                   |
| Silicon       | ppm         | <b>1</b> 3  | <br> |  | at the next service interval to<br>monitor.All component wear rates |
| Sodium        | ppm         | 0           | <br> |  |                                                                     |
| Potassium     | ppm         | 5           | <br> |  | are normal. There is no indication of                               |
|               | T P         |             |      |  | any contamination in the oil. The oil                               |
| VOLVO         | 457 AL C    |             |      |  | viscosity is lower than normal.                                     |
| WEAR N        | AFLAT2      |             |      |  | Confirm oil type.                                                   |
| Iron          | ppm         | <b>416</b>  | <br> |  |                                                                     |
| Copper        | ppm         | <b>9</b>    | <br> |  |                                                                     |
| Lead          | ppm         | <b>1</b>    | <br> |  |                                                                     |
| Tin           | ppm         | <b>□</b> <1 | <br> |  |                                                                     |
| Aluminum      | ppm         | 3           | <br> |  |                                                                     |
| Chromium      | ppm         | 6           | <br> |  |                                                                     |
| Molybdenum    | ppm         | 8           | <br> |  |                                                                     |
| Nickel        | ppm         | 2           | <br> |  |                                                                     |
| Titanium      | ppm         | <1          | <br> |  |                                                                     |
| Silver        | ppm         | 0           | <br> |  |                                                                     |
| Manganese     | ppm         | <b>16</b>   | <br> |  |                                                                     |
| Vanadium      | ppm         | <1          | <br> |  |                                                                     |
|               |             |             |      |  |                                                                     |
|               | /ES         |             |      |  |                                                                     |
| Calcium       | ppm         | 139         | <br> |  |                                                                     |
| Magnesium     | ppm         | 3           | <br> |  |                                                                     |
| Zinc          | ppm         | 61          | <br> |  |                                                                     |
| Phosphorus    | ppm         | 2608        | <br> |  |                                                                     |
| Barium        | ppm         | <b>1</b>    | <br> |  |                                                                     |
| Boron         | ppm         | 244         | <br> |  |                                                                     |
|               | 1-1         |             |      |  |                                                                     |