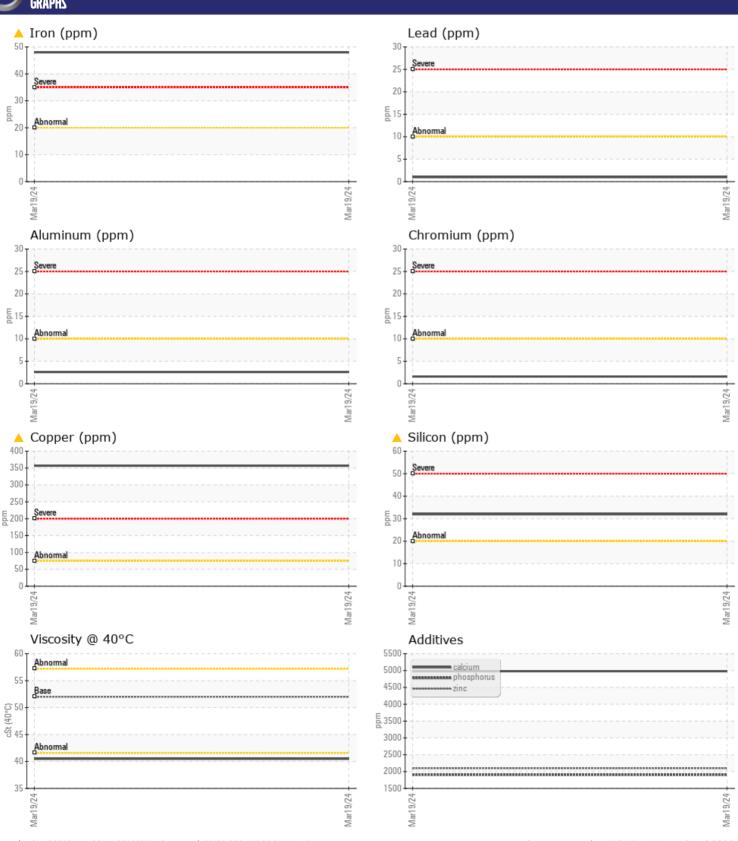

# CONSTRUCTION EQUIPMENT VOLVO A40G 352780 - WET DISC BRAKE

Sample No: VCP445653

Oil Type: VOLVO WET BRAKE TRANSAXLE OIL

Job No:

| SAMPLE        | INFORMATIO | N             |              |  |
|---------------|------------|---------------|--------------|--|
| Sample Number |            | VCP445653     | <br>         |  |
| Sample Date   |            | 19 Mar 2024   | <br>         |  |
| Machine Hours |            | 4328          | <br>         |  |
| Oil Hours     |            | 0             | <br>         |  |
| Oil Changed   |            | Changed       | <br>         |  |
| Sample Status |            | ABNORMAL      | <br>         |  |
| Sample Status |            | 7151101111712 |              |  |
| VOLVO         | DITION     |               |              |  |
| OIL CONE      | JITION     |               |              |  |
| Visc @ 40°C   | cSt        | <b>40.5</b>   | <br>         |  |
|               |            |               |              |  |
| CUNTAM        | IINATION   |               |              |  |
| _             |            |               | <br><u>.</u> |  |
| Water         | %          | NEG           | <br>         |  |
| Silicon       | ppm        | △ 32          | <br>         |  |
| Sodium        | ppm        | <b>1</b> 3    | <br>         |  |
| Potassium     | ppm        | ■3            | <br>         |  |
| VOLVO         |            |               |              |  |
| WEAR M        | ETALS      |               |              |  |
| Iron          | ppm        | <u> </u>      | <br>         |  |
| Copper        | ppm        | <u></u> 357   | <br>         |  |
| Lead          | ppm        | <b>1</b>      | <br>         |  |
| Tin           | ppm        | <b>■&lt;1</b> | <br>         |  |
| Aluminum      | ppm        | <b>■3</b>     | <br>         |  |
| Chromium      | ppm        | <b>2</b>      | <br>         |  |
| Molybdenum    | ppm        | <b>1</b>      | <br>         |  |
| Nickel        | ppm        | <b>■10</b>    | <br>         |  |
| Titanium      | ppm        | <1            | <br>         |  |
| Silver        | ppm        | 0             | <br>         |  |
| Manganese     | ppm        | <b>2</b>      | <br>         |  |
| Vanadium      | ppm        | <1            | <br>         |  |
|               |            |               |              |  |
| VOLVO         | IFC        |               | <br>         |  |
| ADDITIV       | F7         | <u> </u>      |              |  |
| Calcium       | ppm        | <b>4981</b>   | <br>         |  |
| Magnesium     | ppm        | ■13           | <br>         |  |
| Zinc          | ppm        | ■2098         | <br>         |  |
| Phosphorus    | ppm        | <b>1905</b>   | <br>         |  |
| Barium        | ppm        | <b>1</b>      | <br>         |  |
| Boron         | ppm        | <b>169</b>    | <br>         |  |
|               |            |               |              |  |

## Diagnosis

Oil and filter change at the time of sampling has been noted. We recommend an early resample to monitor this condition. The iron level is abnormal. The copper level is abnormal. Elemental level of silicon (Si) above normal indicating ingress of seal material. The condition of the oil is acceptable for the time in service.