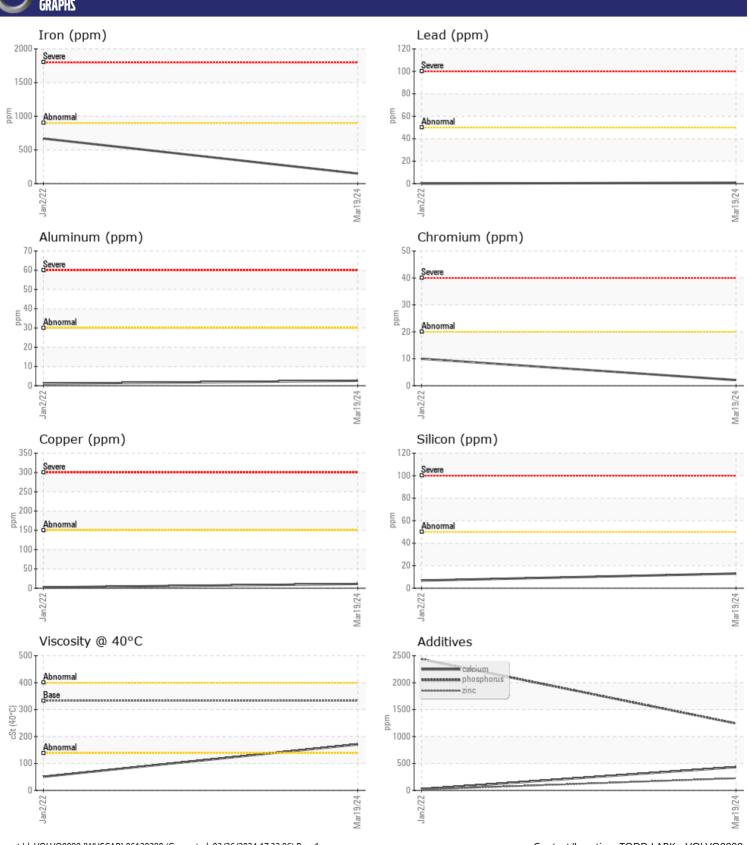

# CONSTRUCTION EQUIPMENT VOLVO A40G 352780 - FRONT AXLE

Sample No: VCP445656

Oil Type: VOLVO PREMIUM GEAR OIL 85W-140 GL-5

Job No:

| CVMDI         | INFORMATION |             |               |          |  |
|---------------|-------------|-------------|---------------|----------|--|
|               | INFURMATION |             | _             |          |  |
| Sample Number |             | VCP445656   | VCP336730     |          |  |
| Sample Date   |             | 19 Mar 2024 | 02 Jan 2022   |          |  |
| Machine Hours |             | 4328        | 7065          |          |  |
| Oil Hours     |             | 0           | 0             |          |  |
| Oil Changed   |             | Changed     | Changed       |          |  |
| Sample Status |             | NORMAL      | NORMAL        |          |  |
|               |             |             |               |          |  |
| OIL CON       | DITION      |             |               |          |  |
|               |             | -474        |               | <u> </u> |  |
| Visc @ 40°C   | cSt         | <b>171</b>  | <b>□</b> 50.9 |          |  |
| VOLVO         |             |             |               |          |  |
| CONTAN        | MINATION    |             |               |          |  |
| Water         | %           | NEG         | NEG           |          |  |
| Silicon       | ppm         | <b>■13</b>  | 7             |          |  |
| Sodium        | ppm         | <b>0</b>    | 2             |          |  |
| Potassium     |             | <b>2</b>    | 5             |          |  |
| FOLASSIUIII   | ppm         |             |               |          |  |
| VOLVO         |             |             |               |          |  |
| WEAR N        | METALS      |             |               |          |  |
| Iron          | ppm         | <b>149</b>  | <b>670</b>    |          |  |
| Copper        | ppm         | <b>11</b>   | <b>2</b>      |          |  |
| Lead          | ppm         | <b>-</b> <1 | □0            |          |  |
| Tin           | ppm         | <1          | <b>-</b> <1   |          |  |
| Aluminum      | ppm         | <b>■</b> 3  | 1             |          |  |
| Chromium      | ppm         | <br><b></b> | <b>1</b> 0    |          |  |
| Molybdenum    | ppm         | 7           |               |          |  |
| Nickel        | ppm         | <b>1</b>    | 1             |          |  |
| Titanium      | ppm         | <1          | 0             |          |  |
| Silver        | ppm         | 0           | <1            |          |  |
| Manganese     | ppm         | <b>4</b>    | <b>1</b> 8    |          |  |
| Vanadium      | ppm         | <1          | <1            |          |  |
|               | PPIII       | ,,          |               |          |  |
| VOLVO         |             |             |               |          |  |
| ADDITIV       | lez         |             |               |          |  |
| Calcium       | ppm         | <b>432</b>  | <b>2</b> 3    |          |  |
| Magnesium     | ppm         | <b>23</b>   | <b>-</b> <1   |          |  |
| Zinc          | ppm         | <b>225</b>  | <b>1</b> 7    |          |  |
| Phosphorus    | ppm         | 1242        | 2435          |          |  |
| Barium        | ppm         | <b>1</b>    | <b>0</b>      |          |  |
| Boron         | ppm         | <b>181</b>  | <b>263</b>    |          |  |
|               | -           |             |               |          |  |

### Diagnosis

Resample at the next service interval to monitor. All component wear rates are normal. There is no indication of any contamination in the oil. The condition of the oil is acceptable for the time in service.