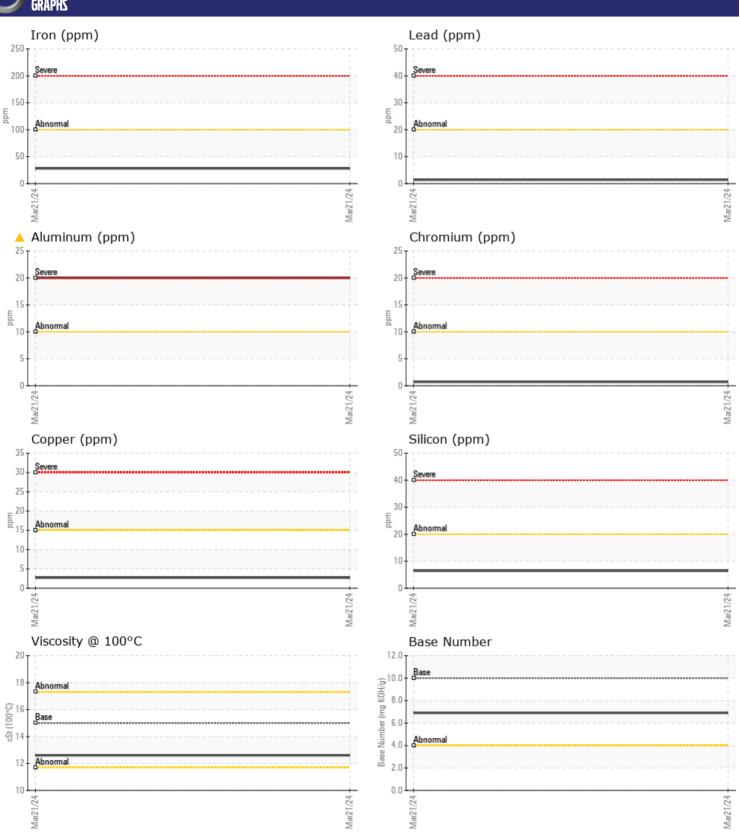

## **CONSTRUCTION EQUIPMENT**

SWA515432 SMR VOLVO L70G 614509 - DIESEL ENGINE

Oil Type: VOLVO ULTRA DIESEL ENGINE OIL 15W40 VDS-3

**Job No:** SWA515432 SMR

| VOLVO            |              |               |  |  |  |
|------------------|--------------|---------------|--|--|--|
| CAMPLE II        | NFORMATION   |               |  |  |  |
|                  | MI OMPIATION | VCP453866     |  |  |  |
| Sample Number    |              |               |  |  |  |
| Sample Date      |              | 21 Mar 2024   |  |  |  |
| Machine Hours    |              | 4748          |  |  |  |
| Oil Hours        |              | 0             |  |  |  |
| Oil Changed      |              | Changed       |  |  |  |
| Sample Status    |              | ABNORMAL      |  |  |  |
| VOLVO            |              |               |  |  |  |
| OIL CONDI        | TION         |               |  |  |  |
| Visc @ 100°C     | cSt          | <b>12.6</b>   |  |  |  |
| Base Number (BN) | mg KOH/g     | <b>6.9</b>    |  |  |  |
| Oxidation (PA)   | %            | 62            |  |  |  |
|                  |              |               |  |  |  |
| CONTAMINATION    |              |               |  |  |  |
|                  |              |               |  |  |  |
| Water            | %            | NEG           |  |  |  |
| Soot %           | %            | ■ 0.2         |  |  |  |
| Nitration (PA)   | %            | 74            |  |  |  |
| Sulfation (PA)   | %            | 52            |  |  |  |
| Glycol           | %            | NEG           |  |  |  |
| Fuel             | %            | <1.0          |  |  |  |
| Silicon          | ppm          | <b>6</b>      |  |  |  |
| Sodium           | ppm          | <b>2</b>      |  |  |  |
| Potassium        | ppm          | <b>10</b>     |  |  |  |
| VOLVO            |              |               |  |  |  |
| WEAR ME          | TALS         |               |  |  |  |
| Iron             | ppm          | ■28           |  |  |  |
| Copper           | ppm          | <b>■</b> 3    |  |  |  |
| Lead             | ppm          | <b>1</b>      |  |  |  |
| Tin              | ppm          | <b>■</b> <1   |  |  |  |
| Aluminum         | ppm          | <u> </u>      |  |  |  |
| Chromium         | ppm          | <b>■</b> <1   |  |  |  |
| Molybdenum       | ppm          | <b>72</b>     |  |  |  |
| Nickel           | ppm          | <b>■&lt;1</b> |  |  |  |
| Titanium         | ppm          | <1            |  |  |  |
| Silver           | ppm          | ■0            |  |  |  |
| Manganese        | ppm          | <b>■&lt;1</b> |  |  |  |
| Vanadium         | ppm          | 0             |  |  |  |
|                  |              |               |  |  |  |
| ADDITIVE         | ,            |               |  |  |  |
|                  |              |               |  |  |  |
| Calcium          | ppm          | <b>1086</b>   |  |  |  |
| Magnesium        | ppm          | ■880          |  |  |  |

### Diagnosis

The oil change at the time of sampling has been noted. No corrective action is recommended at this time. Resample at the next service interval to monitor. The aluminum level is abnormal. All other component wear rates are normal. There is no indication of any contamination in the oil. The BN result indicates that there is suitable alkalinity remaining in the oil. The condition of the oil is acceptable for the time in service.