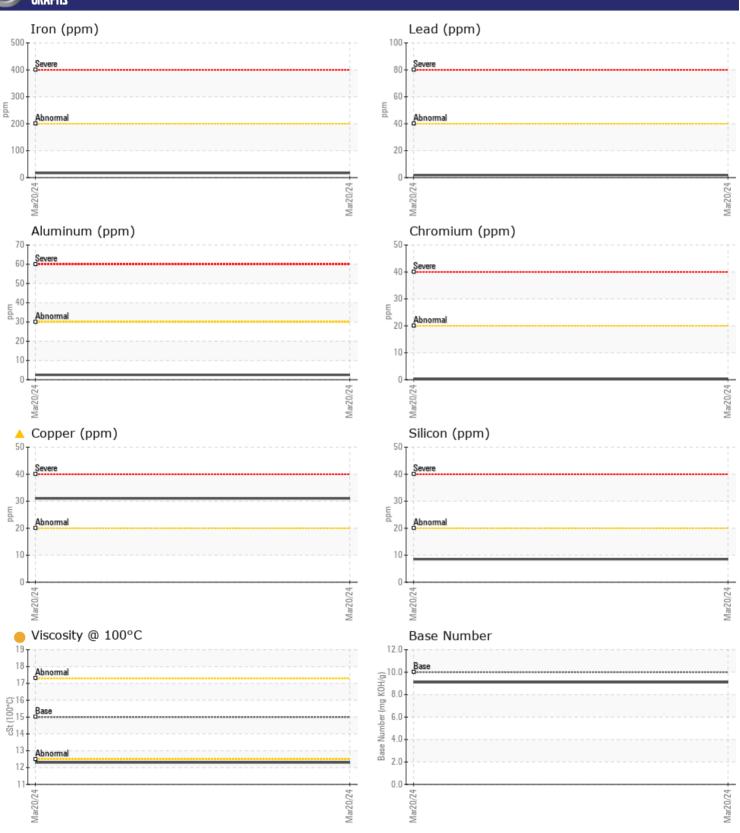

## **CONSTRUCTION EQUIPMENT** VOLVO A40 253089 - DIESEL ENGINE

Sample No: VCP455192

Oil Type: VOLVO ULTRA DIESEL ENGINE OIL 15W40 VDS-3

Job No: 25239

| VOLVO            | NEODMATION |              |   |      |
|------------------|------------|--------------|---|------|
|                  | NFORMATION | <u> </u>     | _ |      |
| Sample Number    |            | VCP455192    |   | <br> |
| Sample Date      |            | 20 Mar 2024  |   | <br> |
| Machine Hours    |            | 1593         |   | <br> |
| Oil Hours        |            | 0            |   | <br> |
| Oil Changed      |            | Changed      |   | <br> |
| Sample Status    |            | ABNORMAL     |   | <br> |
|                  |            |              |   |      |
| OIL CONDI        | TION       |              |   |      |
| Visc @ 100°C     | cSt        | 12.3         |   | <br> |
| Base Number (BN) | mg KOH/g   | <b>■9.1</b>  |   | <br> |
| Oxidation (PA)   | %          | 84           |   | <br> |
| CARGOTT (171)    | 70         | ٥.           |   |      |
| VOLVO            |            |              |   |      |
| CONTAMIN         | NATION     |              |   |      |
| Water            | %          | NEG          |   | <br> |
| Soot %           | %          | ■ 0.2        |   | <br> |
| Nitration (PA)   | %          | 72           |   | <br> |
| Sulfation (PA)   | %          | 63           |   | <br> |
| Glycol           | %          | NEG          |   | <br> |
| Fuel             | %          | ■0.3         |   | <br> |
| Silicon          | ppm        | <b>■8</b>    |   | <br> |
| Sodium           | ppm        | <b>■3</b>    |   | <br> |
| Potassium        | ppm        | <u> </u>     |   | <br> |
|                  | 1-1-       | _            |   |      |
| VOLVO            | TALC       |              |   |      |
| WEAR ME          | IAL2       |              |   |      |
| Iron             | ppm        | <b>17</b>    |   | <br> |
| Copper           | ppm        | <u></u> ▲ 31 |   | <br> |
| Lead             | ppm        | <b>2</b>     |   | <br> |
| Tin              | ppm        | <b>1</b>     |   | <br> |
| Aluminum         | ppm        | <b>2</b>     |   | <br> |
| Chromium         | ppm        | <b>■</b> <1  |   | <br> |
| Molybdenum       | ppm        | <b>42</b>    |   | <br> |
| Nickel           | ppm        | <u> </u>     |   | <br> |
| Titanium         | ppm        | 0            |   | <br> |
| Silver           | ppm        | ■0           |   | <br> |
| Manganese        | ppm        | <b>1</b>     |   | <br> |
| Vanadium         | ppm        | 0            |   | <br> |
|                  |            |              |   |      |
| VOLVO            | _          |              |   |      |
| ADDITIVE         | 7          |              |   |      |
| Calcium          | ppm        | <b>1681</b>  |   | <br> |
| Magnesium        | ppm        | <b>■</b> 515 |   | <br> |
| Zinc             | ppm        | <b>1142</b>  |   | <br> |
| Phosphorus       | ppm        | ■966         |   | <br> |
|                  |            |              |   |      |

## Diagnosis

No corrective action is recommended at this time. Oil and filter change at the time of sampling has been noted. Resample at the next service interval to monitor.Cylinder, crank, or cam shaft wear is indicated. Valve wear is indicated. Fuel content negligible. There is no indication of any contamination in the oil. The oil viscosity is lower than normal. The BN result indicates that there is suitable alkalinity remaining in the oil. Confirm oil type.