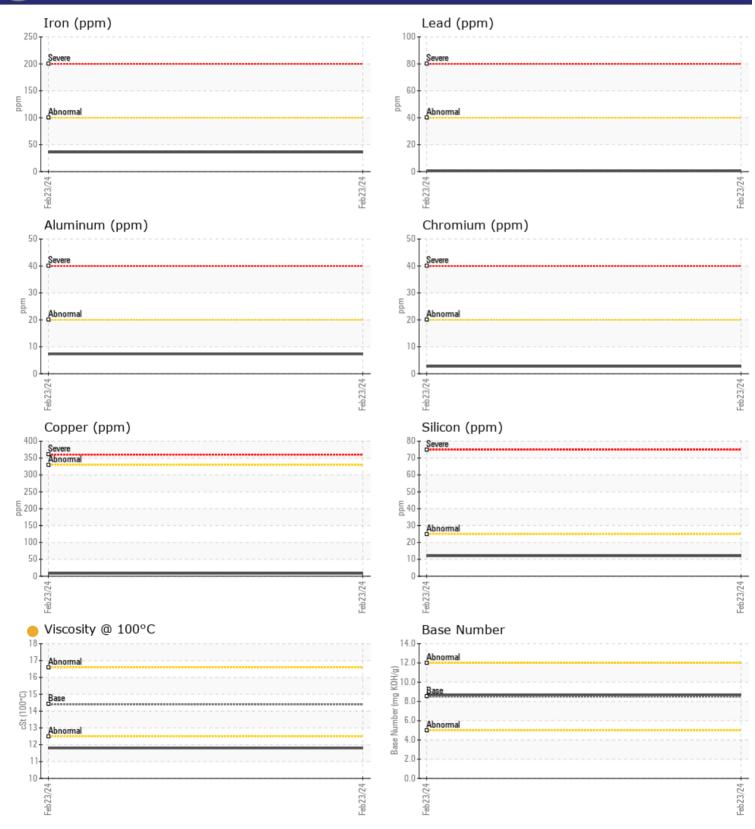

## SAMPLE INFORMATION VCP434488 Sample Number Sample Date 23 Feb 2024 Machine Hours 668 Oil Hours 0 Oil Changed Changed ATTENTION Sample Status **OIL CONDITION** Visc @ 100°C cSt 11.8 Base Number (BN) mg KOH/g 8.7 Oxidation (PA) 60 % CONTAMINATION NEG % Water % Soot % 0.1 Nitration (PA) % 57 % 51 Sulfation (PA)

OLVO WEAD

| V WEAR METALS |     |      |  |  |  |  |  |  |
|---------------|-----|------|--|--|--|--|--|--|
| Iron          | ppm | 36   |  |  |  |  |  |  |
| Copper        | ppm | 8    |  |  |  |  |  |  |
| Lead          | ppm | ■ <1 |  |  |  |  |  |  |
| Tin           | ppm |      |  |  |  |  |  |  |
| Aluminum      | ppm | 7    |  |  |  |  |  |  |
| Chromium      | ppm | 3    |  |  |  |  |  |  |
| Molybdenum    | ppm | 55   |  |  |  |  |  |  |
| Nickel        | ppm |      |  |  |  |  |  |  |
| Titanium      | ppm | 0    |  |  |  |  |  |  |
| Silver        | ppm | 0    |  |  |  |  |  |  |
| Manganese     | ppm | 2    |  |  |  |  |  |  |
| Vanadium      | ppm | 0    |  |  |  |  |  |  |

## Diagnosis

No corrective action is recommended at this time. Oil and filter change at the time of sampling has been noted. Resample at the next service interval to monitor.All component wear rates are normal. Fuel content negligible. There is no indication of any contamination in the oil. The oil viscosity is lower than normal. The BN result indicates that there is suitable alkalinity remaining in the oil. Confirm oil type.

## **CONSTRUCTION EQUIPMENT**

GRAPHS

VOLVO

Report Id: VOLVO2990 [WUSCAR] 06129069 (Generated: 03/28/2024 14:57:18) Rev: 1

Contact/Location: DILLON BURNS - VOLVO2990