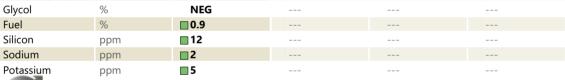

OLVO WEAD

| V WEAR METALS |     |      |  |  |  |  |  |  |
|---------------|-----|------|--|--|--|--|--|--|
| Iron          | ppm | 36   |  |  |  |  |  |  |
| Copper        | ppm | 8    |  |  |  |  |  |  |
| Lead          | ppm | ■ <1 |  |  |  |  |  |  |
| Tin           | ppm |      |  |  |  |  |  |  |
| Aluminum      | ppm | 7    |  |  |  |  |  |  |
| Chromium      | ppm | 3    |  |  |  |  |  |  |
| Molybdenum    | ppm | 55   |  |  |  |  |  |  |
| Nickel        | ppm |      |  |  |  |  |  |  |
| Titanium      | ppm | 0    |  |  |  |  |  |  |
| Silver        | ppm | 0    |  |  |  |  |  |  |
| Manganese     | ppm | 2    |  |  |  |  |  |  |
| Vanadium      | ppm | 0    |  |  |  |  |  |  |

| ADDITIVES  |     |             |  |  |  |  |  |  |
|------------|-----|-------------|--|--|--|--|--|--|
| Calcium    | ppm | 1149        |  |  |  |  |  |  |
| Magnesium  | ppm | 823         |  |  |  |  |  |  |
| Zinc       | ppm | 1212        |  |  |  |  |  |  |
| Phosphorus | ppm | <b>1027</b> |  |  |  |  |  |  |
| Barium     | ppm | □<1         |  |  |  |  |  |  |
| Boron      | ppm | <b>1</b> 6  |  |  |  |  |  |  |