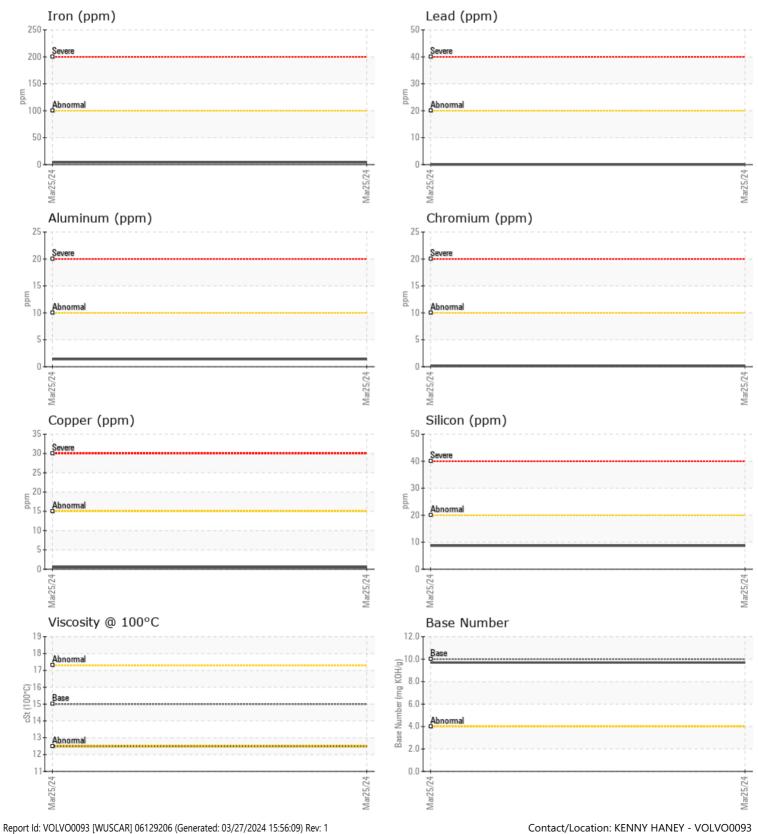

### Sample No: VCP440133

**Oil Type:** VOLVO ULTRA DIESEL ENGINE OIL 15W40 VDS-3

Job No:

|                  | INFORMATION       |             |          |          |  |
|------------------|-------------------|-------------|----------|----------|--|
| Sample Number    |                   | VCP440133   |          | <br>     |  |
| Sample Date      |                   | 25 Mar 2024 |          | <br>     |  |
| Machine Hours    |                   | 247         |          | <br>     |  |
| Oil Hours        |                   | 0           |          | <br>     |  |
| Oil Changed      |                   | Changed     |          | <br>     |  |
| Sample Status    |                   | NORMAL      |          | <br>     |  |
|                  |                   |             |          |          |  |
| OIL COND         | ITION             |             |          |          |  |
| Visc @ 100°C     | cSt               | 12.5        |          | <br>     |  |
|                  |                   | _           |          |          |  |
| Base Number (BN) |                   | 9.7<br>79   |          | <br>     |  |
| Oxidation (PA)   | %                 | 79          |          | <br>     |  |
| VOLVO            |                   |             |          |          |  |
| V CONTAM         | INATION           |             |          |          |  |
| Water            | %                 | NEG         |          | <br>     |  |
| Soot %           | %                 | 0.2         |          | <br>     |  |
| Nitration (PA)   | %                 | 49          |          | <br>     |  |
| Sulfation (PA)   | %                 | 61          |          | <br>     |  |
| Glycol           | %                 | NEG         |          | <br>     |  |
| Fuel             | %                 | <1.0        |          | <br>     |  |
| Silicon          | ppm               | 9           |          | <br>     |  |
| Sodium           | ppm               | <b>1</b>    |          | <br>     |  |
| Potassium        | ppm               | 0           |          | <br>     |  |
|                  |                   |             |          |          |  |
| WEAR M           | ETALS             |             |          |          |  |
| WLAR M           |                   |             | <u>-</u> | <u>.</u> |  |
| ron              | ppm               | ■4          |          | <br>     |  |
| Copper           | ppm               | <b>■</b> <1 |          | <br>     |  |
| _ead             | ppm               | 0           |          | <br>     |  |
| Tin              | ppm               | 0           |          | <br>     |  |
| Aluminum         | ppm               | ∎1          |          | <br>     |  |
| Chromium         | ppm               | <b>■</b> <1 |          | <br>     |  |
| Molybdenum       | ppm               | 38          |          | <br>     |  |
| Nickel           | ppm               | 0           |          | <br>     |  |
| Titanium         | ppm               | 0           |          | <br>     |  |
| Silver           | ppm               | 0           |          | <br>     |  |
| Manganese        | ppm               | <b>■</b> <1 |          | <br>     |  |
| Vanadium         | ppm               | <1          |          | <br>     |  |
|                  |                   |             |          | <br>     |  |
|                  | FS                |             |          |          |  |
|                  |                   | 1760        |          |          |  |
| Calcium          | ppm               | 1760        |          | <br>     |  |
| Magnesium        | ppm               | 502         |          | <br>     |  |
|                  |                   |             |          | <br>     |  |
| Zinc             | ppm               | 1062        |          |          |  |
|                  | ppm<br>ppm<br>ppm | 894<br>0    |          | <br>     |  |

# **CONSTRUCTION EQUIPMENT**

GRAPHS

VOLVO

t/Location: KEININY HAINEY - VOLVOU