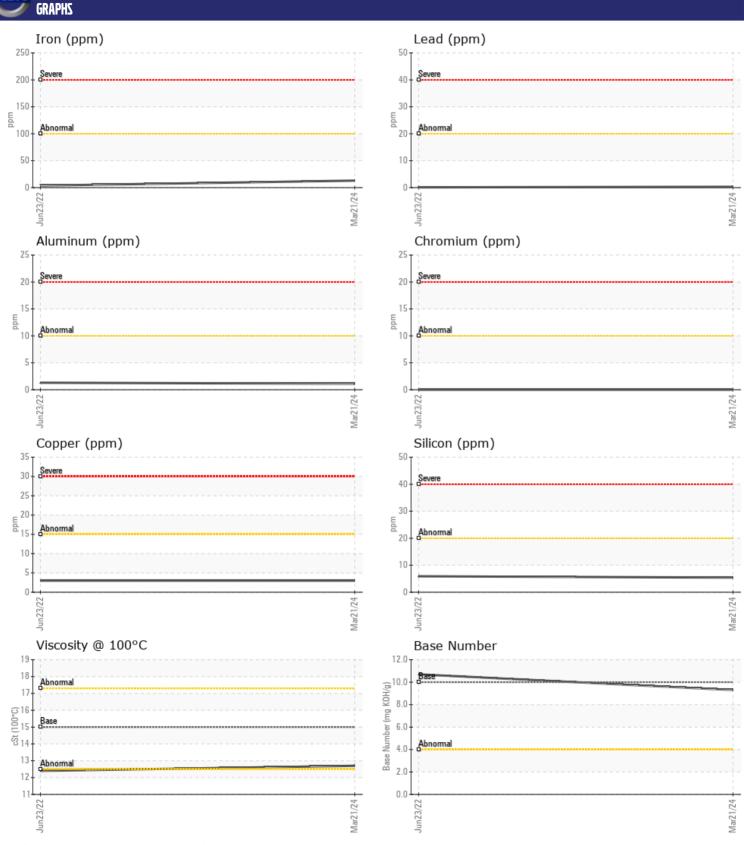

## CONSTRUCTION EQUIPMENT X47542 VOLVO EC380EL 311913 - DIESEL ENGINE

Sample No: VCP439329

Oil Type: VOLVO ULTRA DIESEL ENGINE OIL 15W40 VDS-3

**Job No:** X47542

| VOLVO            |            |               |              |      |
|------------------|------------|---------------|--------------|------|
|                  | NFORMATION |               |              |      |
| Sample Number    |            | VCP439329     | VCP341426    | <br> |
| Sample Date      |            | 21 Mar 2024   | 23 Jun 2022  | <br> |
| Machine Hours    |            | 6188          | 4252         | <br> |
| Oil Hours        |            | 0             | 0            | <br> |
| Oil Changed      |            | N/A           | N/A          | <br> |
| Sample Status    |            | NORMAL        | ATTENTION    | <br> |
|                  |            |               |              |      |
| OIL CONDI        | TION       |               |              |      |
|                  |            |               |              |      |
| Visc @ 100°C     | cSt        | <b>12.7</b>   | 12.4         | <br> |
| Base Number (BN) |            | <b>9.3</b>    | <b>1</b> 0.7 | <br> |
| Oxidation (PA)   | %          | 81            | 86           | <br> |
| VOLVO            |            |               |              |      |
| CONTAMIN         | NATION     |               |              |      |
| Water            | %          | NEG           | NEG          | <br> |
| Soot %           | %          | ■0.5          | 0.1          | <br> |
| Nitration (PA)   | %          | 66            | 61           | <br> |
| Sulfation (PA)   | %          | 63            | 64           | <br> |
| Glycol           | %          | NEG           | NEG          | <br> |
| Fuel             | %          | <1.0          | ▲ 3.5        | <br> |
| Silicon          |            | <b>5</b>      | <b>1</b> 6   | <br> |
| Sodium           | ppm        | 2             | 2            | <br> |
|                  | ppm        |               | _            |      |
| Potassium        | ppm        | <b>0</b>      | □0           | <br> |
| VOLVO            |            |               |              |      |
| <b>WEAR ME</b>   | TALS       |               |              |      |
| Iron             | ppm        | <b>13</b>     | <b>4</b>     | <br> |
| Copper           | ppm        | ■3            | <b>3</b>     | <br> |
| Lead             | ppm        | <b>■</b> <1   | <b>-</b> <1  | <br> |
| Tin              | ppm        | <b>0</b>      | 1            | <br> |
| Aluminum         | ppm        | <b>1</b>      | 1            | <br> |
| Chromium         | ppm        | ■0            | 0            | <br> |
| Molybdenum       | ppm        | <b>1</b> 40   | ■39          | <br> |
| Nickel           | ppm        | <b>■&lt;1</b> | <b></b>      | <br> |
| Titanium         | ppm        | 0             | 0            | <br> |
| Silver           | ppm        | 0             | 2            | <br> |
| Manganese        | ppm        | <b>■&lt;1</b> | <b>□</b> <1  | <br> |
| Vanadium         | ppm        | <1            | 0            | <br> |
|                  | PP'''      |               | Ü            |      |
| ADDITIVE         |            |               |              |      |

## Diagnosis

Resample at the next service interval to monitor. All component wear rates are normal. There is no indication of any contamination in the oil. The BN result indicates that there is suitable alkalinity remaining in the oil. The condition of the oil is suitable for further service.