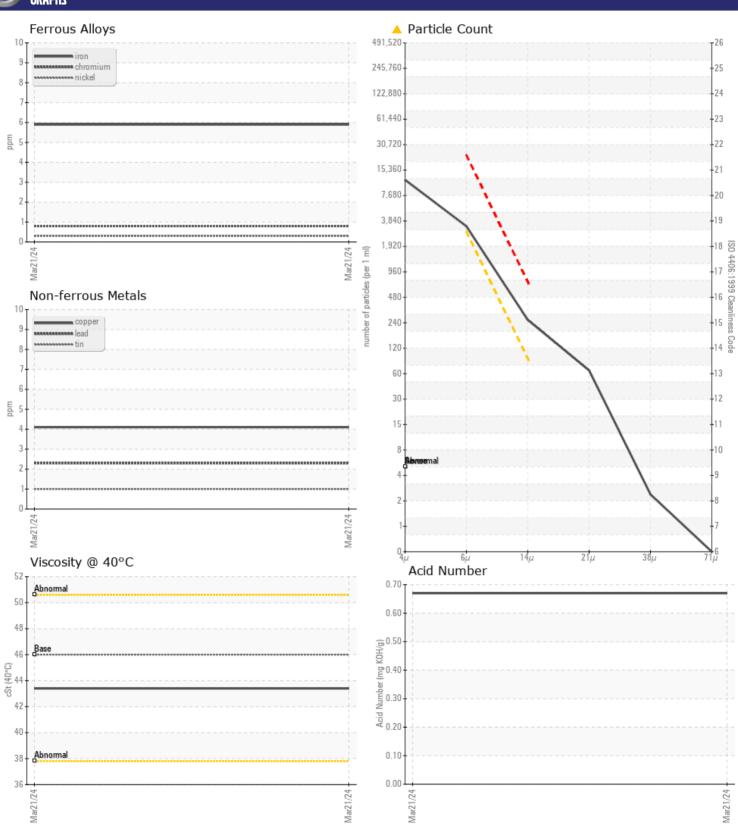

# **CONSTRUCTION EQUIPMENT**

SWA515432 SMR VOLVO L70G 614509 - HYDRAULIC SYSTEM

Oil Type: VOLVO SUPER HYDRAULIC OIL 46

**Job No:** SWA515432 SMR

| Sample Number     |        | VCP453868     | <br> |  |
|-------------------|--------|---------------|------|--|
| Sample Date       |        | 21 Mar 2024   | <br> |  |
| Machine Hours     |        | 4748          | <br> |  |
| Oil Hours         |        | 0             | <br> |  |
| Oil Changed       |        | Changed       | <br> |  |
| Sample Status     |        | ABNORMAL      | <br> |  |
|                   |        |               |      |  |
| OIL CONDI         | TION   |               |      |  |
| Visc @ 40°C       | cSt    | <b>43.4</b>   | <br> |  |
| Acid Number (AN)  |        | ■ 0.67        | <br> |  |
|                   | 9, 9   |               |      |  |
| VOLVO             | VATION |               |      |  |
| CONTAMIN          | MATIUN |               |      |  |
| Water             | %      | NEG           | <br> |  |
| Particles >4µm    |        | 10234         | <br> |  |
| Particles >6µm    |        | <b>2900</b>   | <br> |  |
| Particles >14µm   |        | <u> </u>      | <br> |  |
| ISO 4406:1999 (c) |        | 21/19/15      | <br> |  |
| Silicon           | ppm    | ■8            | <br> |  |
| Sodium            | ppm    | ■0            | <br> |  |
| Potassium         | ppm    | <b>2</b>      | <br> |  |
| VOLVO             |        |               |      |  |
| <b>WEAR ME</b>    | TALS   |               |      |  |
| Iron              | ppm    | <b>■</b> 6    | <br> |  |
| Copper            | ppm    | <b>4</b>      | <br> |  |
| Lead              | ppm    | <b>2</b>      | <br> |  |
| Tin               | ppm    | 1             | <br> |  |
| Aluminum          | ppm    | ■3            | <br> |  |
| Chromium          | ppm    | <b>■</b> <1   | <br> |  |
| Molybdenum        | ppm    | <u> </u>      | <br> |  |
| Nickel            | ppm    | <b></b>       | <br> |  |
| Titanium          | ppm    | <1            | <br> |  |
| Silver            | ppm    | 0             | <br> |  |
| Manganese         | ppm    | <b>-&lt;1</b> | <br> |  |
| Vanadium          | ppm    | <1            | <br> |  |

## Diagnosis

The oil change at the time of sampling has been noted. We recommend an early resample to monitor this condition. All component wear rates are normal. There is a moderate amount of particulates (2 to 100 microns in size) present in the oil. The AN level is acceptable for this fluid. The oil is still serviceable provided that the contaminant(s) can be reduced to acceptable levels.