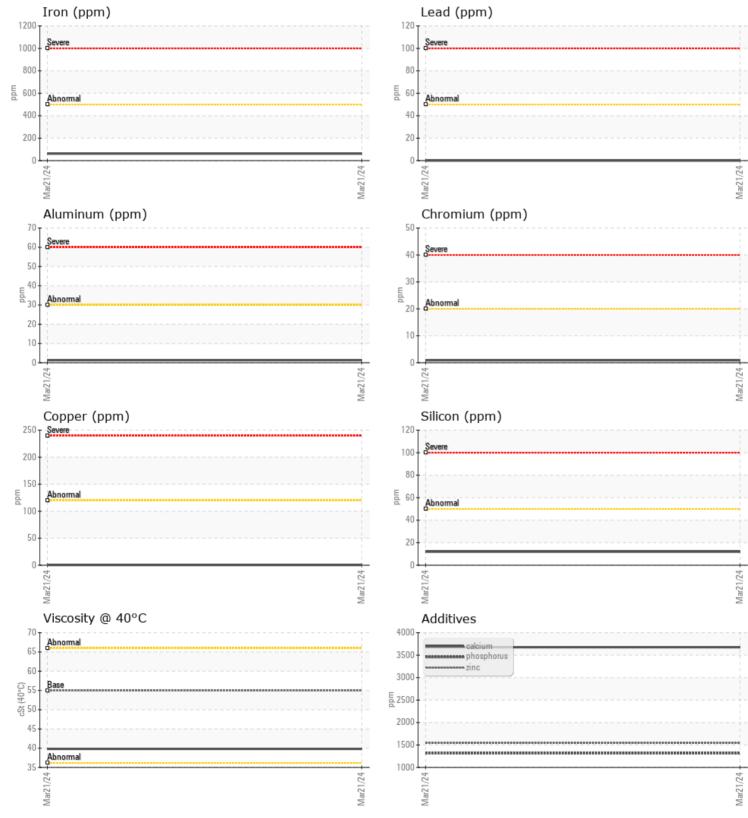

## SAMPLE INFORMATION VCP453865 Sample Number Sample Date 21 Mar 2024 ALTA EQUIPMENT COMPANY 4748 Machine Hours 5210 REESE ROAD Oil Hours 0 DAVIE, FL US 33314 Oil Changed Changed NORMAL Contact: N. FACEY Sample Status nfacey@altaequipfl.com T: (954)581-4744 **OIL CONDITION** F: (954)583-0318 Visc @ 40°C cSt 39.8 Diagnosis CONTAMINATION Resample at the next service interval Water % NEG to monitor.All component wear rates Silicon are normal. There is no indication of 12 ppm any contamination in the oil. The Sodium 3 ppm condition of the oil is acceptable for Potassium ppm ■ <1 the time in service. WEAR METALS Iron ppm 62 Copper ppm ■ <1 Lead ppm 0 🔲 Tin ppm **||** <1 Aluminum 1 ppm Chromium **||** <1 ppm Molybdenum ppm **<**1 Nickel ■ <1 ppm Titanium <1 ppm Silver 0 ppm Manganese ppm 3 Vanadium ppm 0 OLA **ADDITIVES**

| Calcium ß    | ppm | 3676        | <br> |  |
|--------------|-----|-------------|------|--|
| Magnesium p  | ppm | 9           | <br> |  |
| Zinc ß       | ppm | <b>1541</b> | <br> |  |
| Phosphorus p | ppm | <b>1316</b> | <br> |  |
| Barium p     | ppm | 0           | <br> |  |
| Boron        | ppm | 115         | <br> |  |
|              |     |             |      |  |

## **CONSTRUCTION EQUIPMENT**

GRAPHS

VOLVO

Report Id: VOLVO0095 [WUSCAR] 06129658 (Generated: 03/27/2024 12:37:03) Rev: 1

Contact/Location: N. FACEY - VOLVO0095