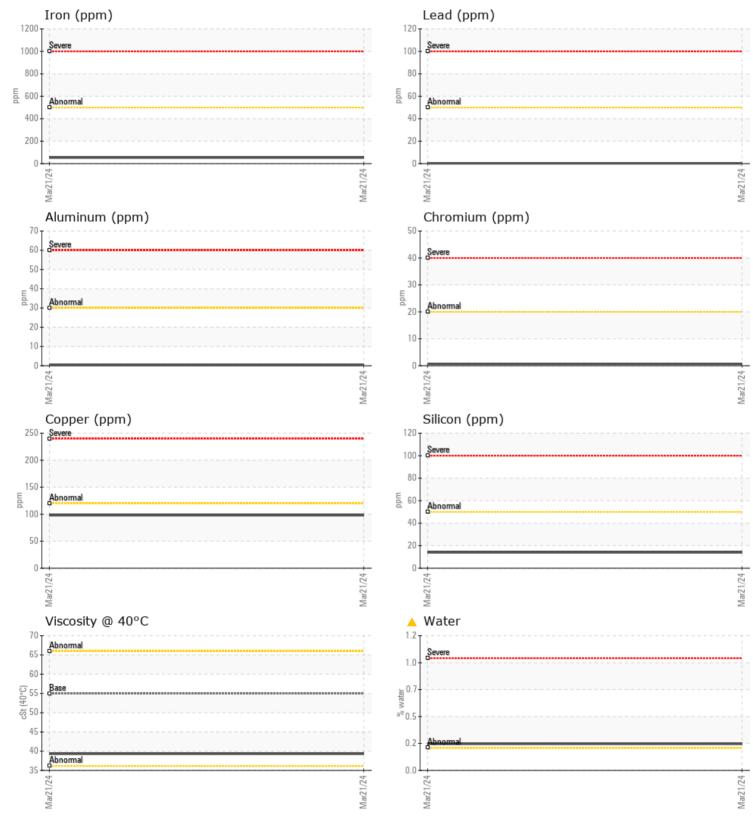

## SAMPLE INFORMATION Sample Number VCP453869 Sample Date 21 Mar 2024 Machine Hours 4748 5210 REESE ROAD Oil Hours 0 DAVIE, FL US 33314 Oil Changed Changed ABNORMAL Contact: N. FACEY Sample Status nfacey@altaequipfl.com T: (954)581-4744 **OIL CONDITION** F: (954)583-0318 Visc @ 40°C cSt 39.3 Diagnosis CONTAMINATION Water % **0.236** Silicon 14 ppm Sodium 3 ppm Potassium ppm ■ <1 WEAR METALS Iron ppm 53 Copper ppm 98 Lead ppm **||** <1 Tin ppm 6 Aluminum ■<1 ppm Chromium **||** <1 ppm Molybdenum ppm **<**1 Nickel ■ <1 ppm Titanium ppm 0 Silver 0 ppm Manganese ppm 3

Vanadium

ppm

0

OTA **ADDITIVES** Calcium 3694 ppm Magnesium 10 ppm Zinc ppm 1596 Phosphorus 1400 ppm Barium 0 🔲 ppm 116 Boron ppm

ALTA EQUIPMENT COMPANY

The oil change at the time of sampling has been noted. Resample at the next service interval to monitor.All component wear rates are normal. There is a light concentration of water present in the oil. The condition of the oil is acceptable for the time in service.

## **CONSTRUCTION EQUIPMENT**

GRAPHS

VOLVO

Report Id: VOLVO0095 [WUSCAR] 06129659 (Generated: 04/01/2024 12:41:54) Rev: 1

Contact/Location: N. FACEY - VOLVO0095